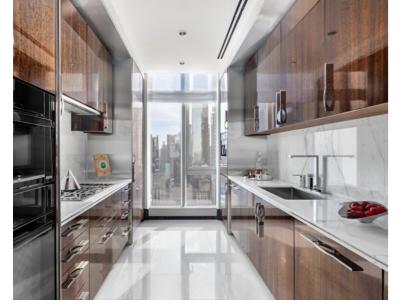

Park Tower** Description



LIVING - DINING ROOM Venus ceiling lamp Artistic mosaic Meamorphism Banquette Philippe table Liam chair



### $\operatorname{SICIS}$ / central park tower

LIVING Osaka bookshelf Prestige Sofa 250 Prestige Sofa 300 Pillows set for Prestige Sofa 250 + 300 Peggy coffee table 120 Liam armchair Island tv cabinet Vetrite Vetrite Paneling



FOYER Harper mirror Consolle Totem Tris wall sconce Vetrite Astrakan pavone Vetrite

# Central Park Tower Description



GUEST ROOM Lucrezia chair custom Levi Desk Cabinet Curtain and sheers Camaleon low side table custom Element K Prestige Sofa 250 Wood slat wall panelling





Pick side table Pick side table medium and small Ring pouf low Celebrity armchair Visconti floor lamp Curtains and sheers Ballet cluster ceiling lamp





**KITCHEN** Marble





### $\operatorname{SICIS}$ / central park tower

BATHROOM Marble

39

#### All interiors products





# **Central Park Tower** Description



Sofas https://www.sicis.com/US/en/furniture-accessories/sofas



Lamps https://www.sicis.com/US/en/furniture-accessories/lighting/ceiling-lamps



Pouffs



**Coffee tables** 



Meamorphism Art Collection https://www.sicis.com/US/en/mosaic/artistic-mosaic/structura

Tables https://www.sicis.com/IT/en/furniture-accessories/tables



Armchairs https://www.sicis.com/IT/en/furniture-accessories/armchairs



Beds



Consolles



Buffets



Chairs https://www.sicis.com/IT/en/furniture-accessories/seats

### $\operatorname{SICIS}$ / central park tower

https://www.sicis.com/IT/en/furniture-accessories/pouf

https://www.sicis.com/