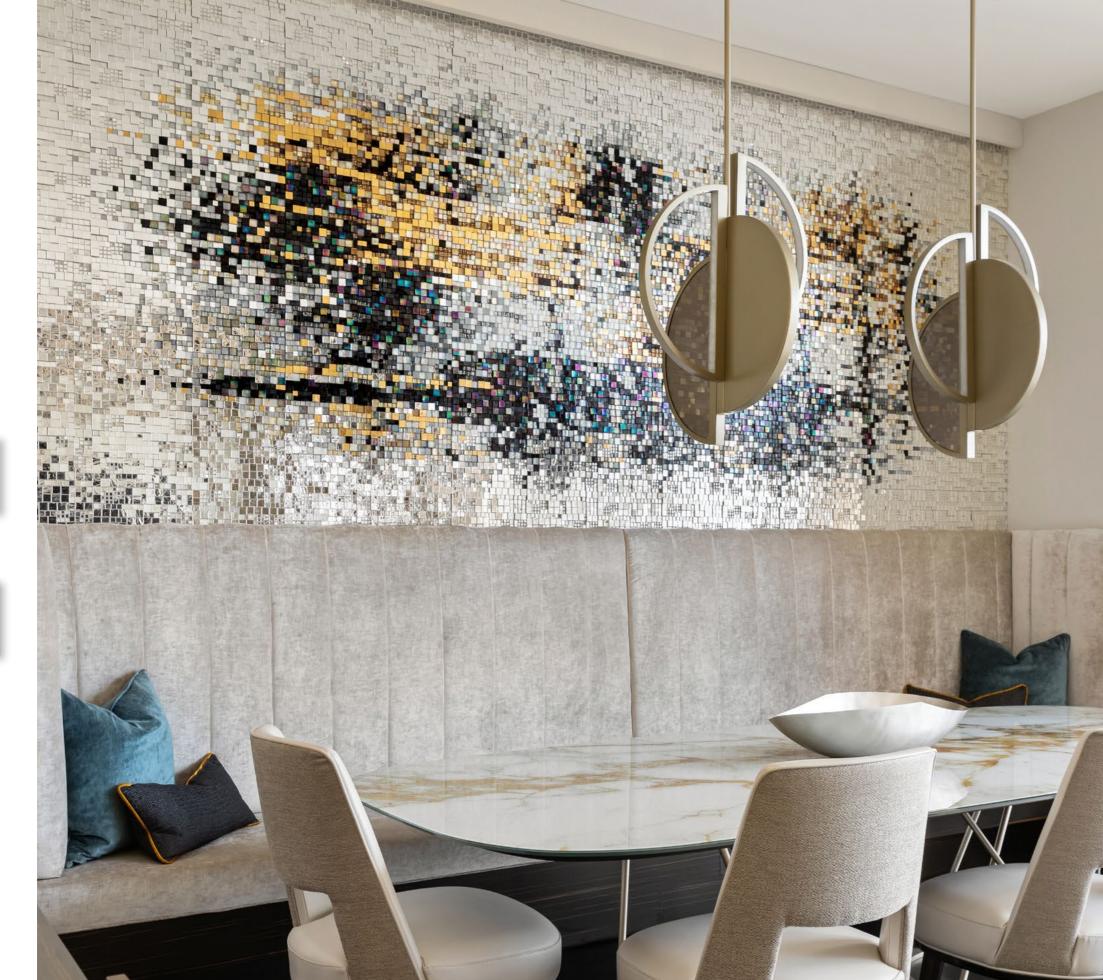

## $\operatorname{SICIS}$ / central park tower

13

# **Central Park Tower** Description

LIVING - DINING ROOM Venus ceiling lamp Artistic mosaic Meamorphism Banquette Philippe table Liam chair