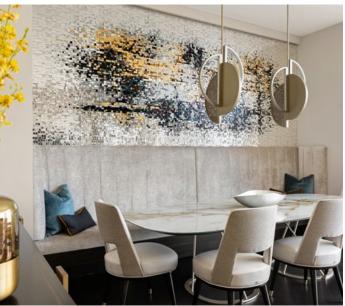

# **Central Park Tower** Description

LIVING - DINING ROOM Venus ceiling lamp Artistic mosaic Meamorphism Banquette Philippe table Liam chair