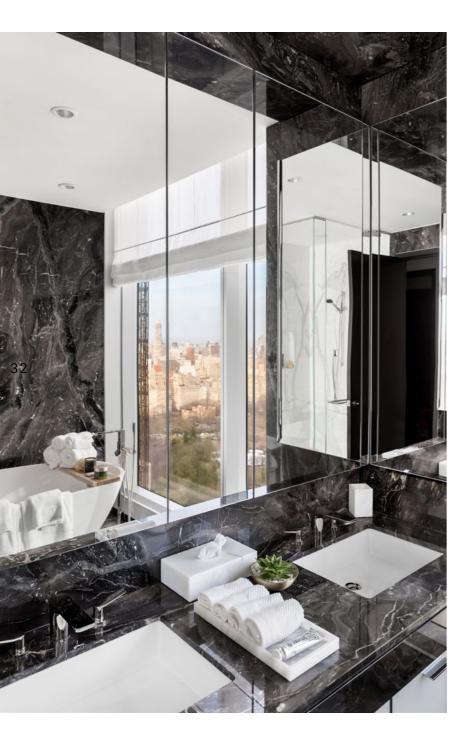

c art made by SICIS Master Mosaicists true to their DNA channeling the Byzantine era to the next century.

Whether a dinner for two or a sophisticated cocktail party with friends and acquaintances this residence provides the ultimate luxury; an oasis for reflection and calm.

Comfort and luxury treat your senses to what living in the most exciting building in the greatest city in the world is all about.

All designed and made in Italy, by SICIS master artisans.



Vetrite Astrakan Giove

Vetrite

Mirror

Bronze

Dust Gold









**Marble** Statuario



## $\operatorname{SICIS}$ / central park tower









Fabric Elios Raspberry







## SICIS / CENTRAL PARK TOWER



**Marble** Arabescato Grigio Orobico



**Marble** Calacatta



## $\operatorname{SICIS}$ / central park tower



31







## $\operatorname{SICIS}$ / central park tower



**Marble** Arabescato Grigio Orobico









Travertino





Vetrite Filo Silver

Bianco Romano

## $\operatorname{SICIS}$ / central park tower



# **Central Park Tower** Description



LIVING - DINING ROOM Venus ceiling lamp Artistic mosaic Meamorphism Banquette Philippe table Liam chair



### $\operatorname{SICIS}$ / central park tower

LIVING Osaka bookshelf Prestige Sofa 250 Prestige Sofa 300 Pillows set for Prestige Sofa 250 + 300 Peggy coffee table 120 Liam armchair Island tv cabinet Vetrite Vetrite Paneling



FOYER Harper mirror Consolle Totem Tris wall sconce Vetrite Astrakan pavone Vetrite

# Central Park Tower Description



GUEST ROOM Lucrezia chair custom Levi Desk Cabinet Curtain and sheers Camaleon low side table custo