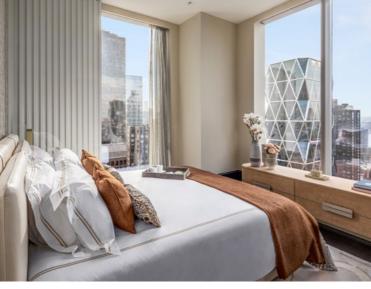

# **Central Park Tower** Description

LIVING - DINING ROOM Venus ceiling lamp Artistic mosaic Meamorphism Banquette Philippe table Liam chair

### $\operatorname{SICIS}$ / central park tower

LIVING Osaka bookshelf Prestige Sofa 250 Prestige Sofa 300 Pillows set for Prestige Sofa 250 + 300 Peggy coffee table 120 Liam armchair Island tv cabinet Vetrite Vetrite Paneling

FOYER Harper mirror Consolle Totem Tris wall sconce Vetrite Astrakan pavone Vetrite