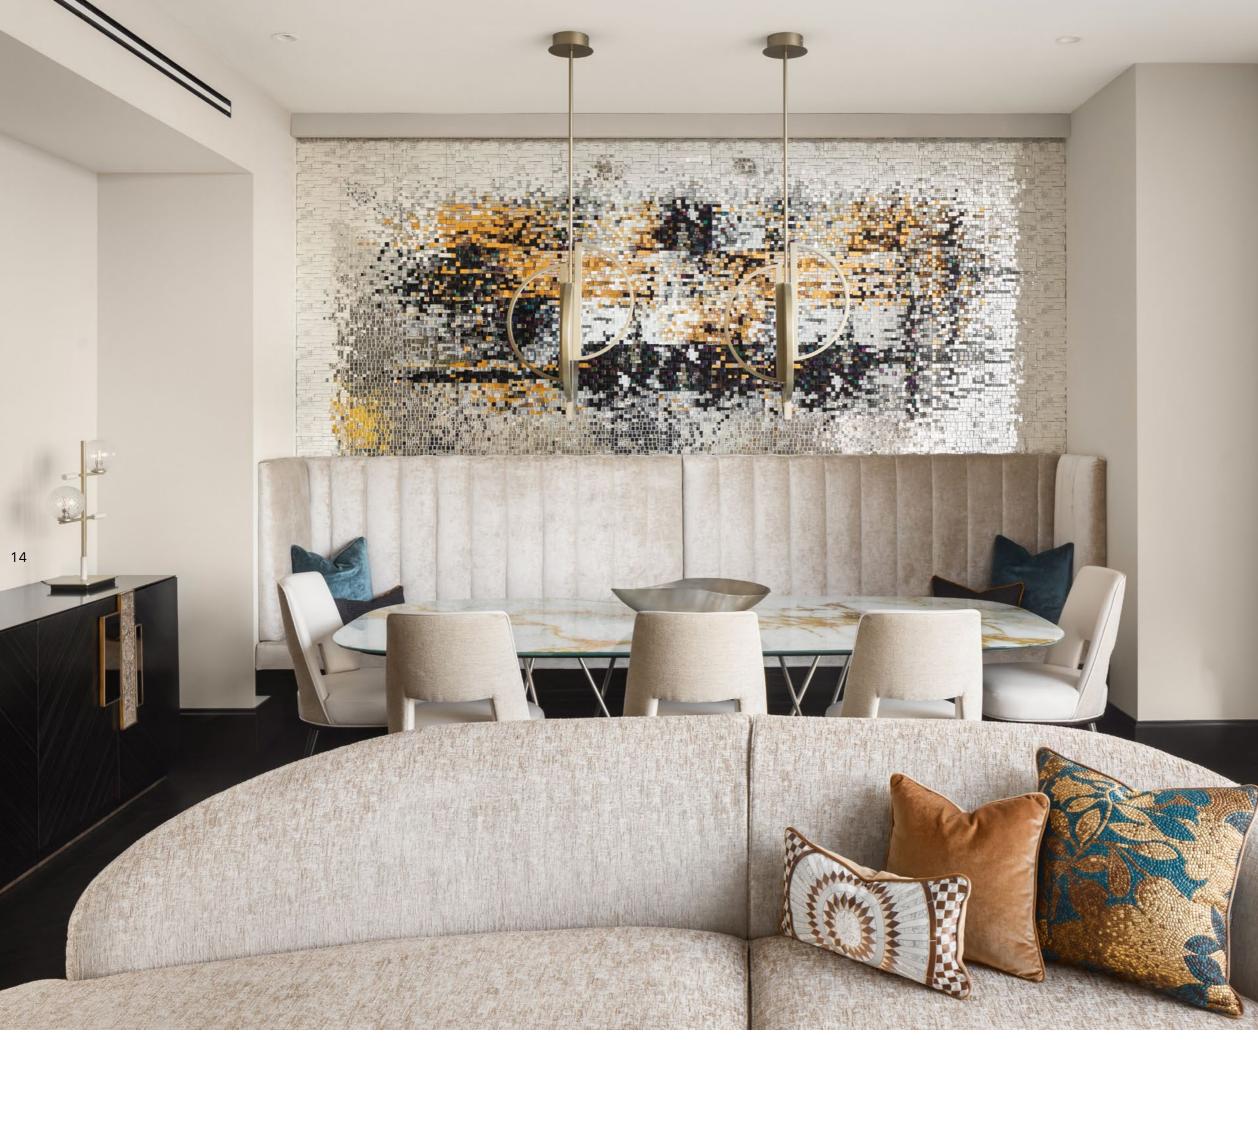

## $\operatorname{SICIS}$ / central park tower

13

# **Central Park Tower** Description

LIVING - DINING ROOM Venus ceiling lamp Artistic mosaic Meamorphism Banquette Philippe table Liam chair