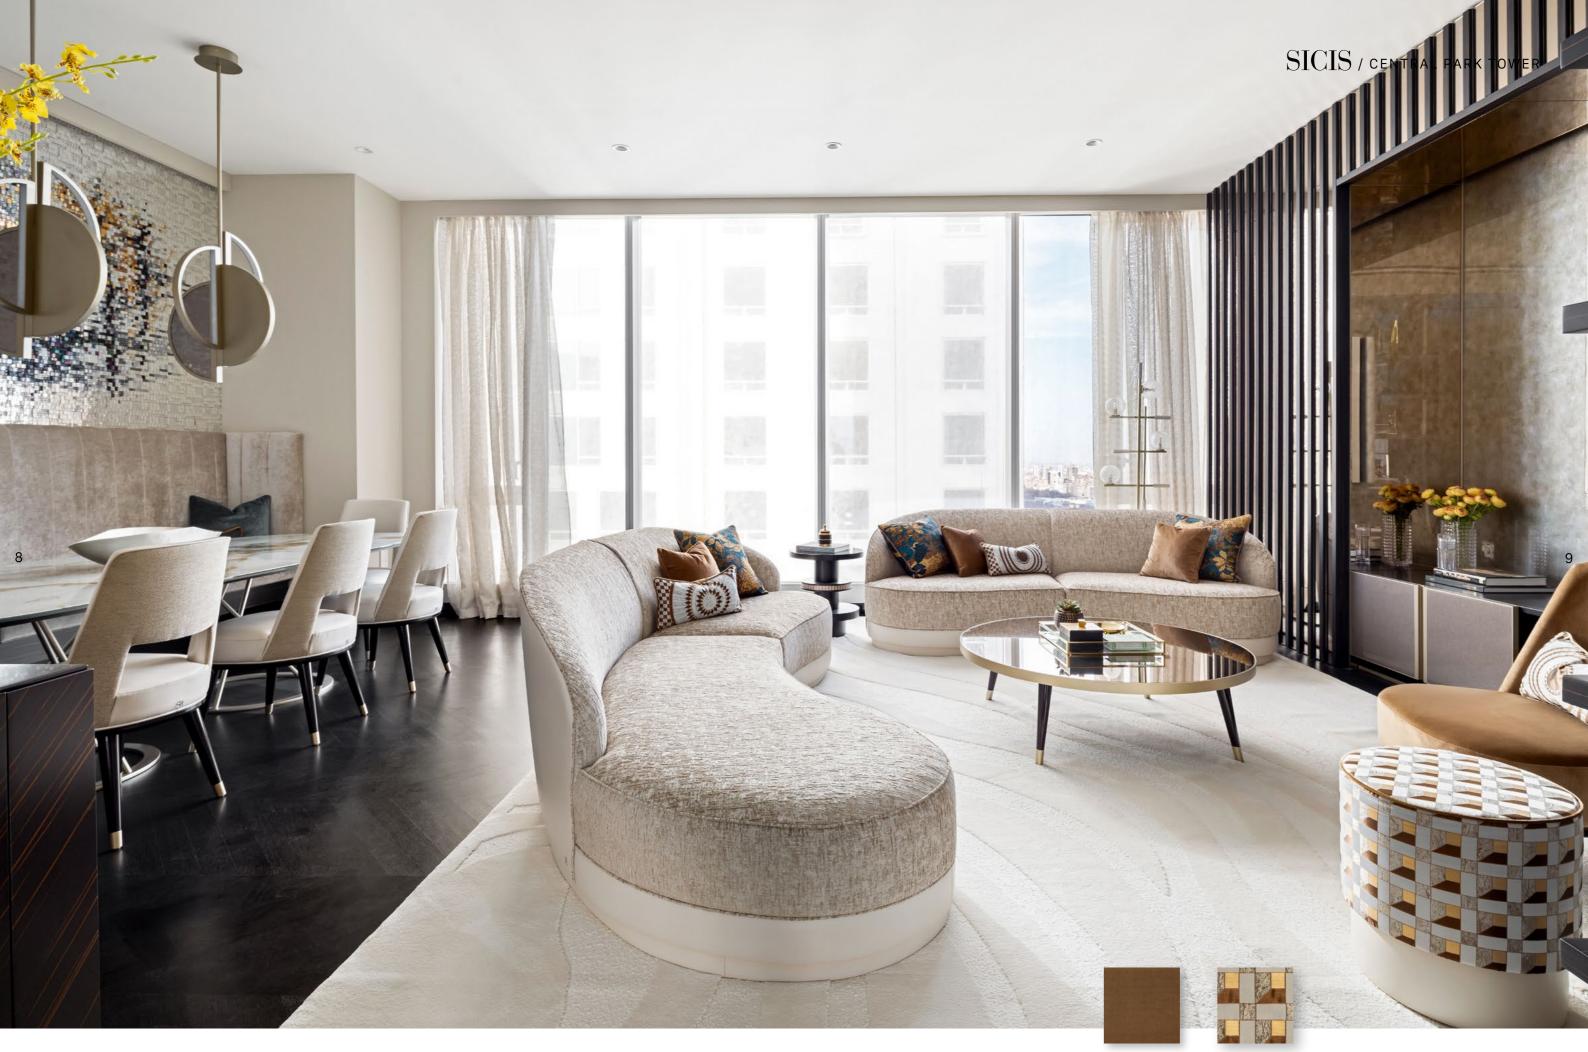

# **Central Park Tower** Description

LIVING - DINING ROOM Venus ceiling lamp Artistic mosaic Meamorphism Banquette Philippe table Liam chair

### $\operatorname{SICIS}$ / central park tower

LIVING Osaka bookshelf Prestige Sofa 250 Prestige Sofa 300 Pillows set for Prestige Sofa 250 + 300 Peggy coffee table 120 Liam armchair Island tv cabinet Vetrite Vetrite Paneling