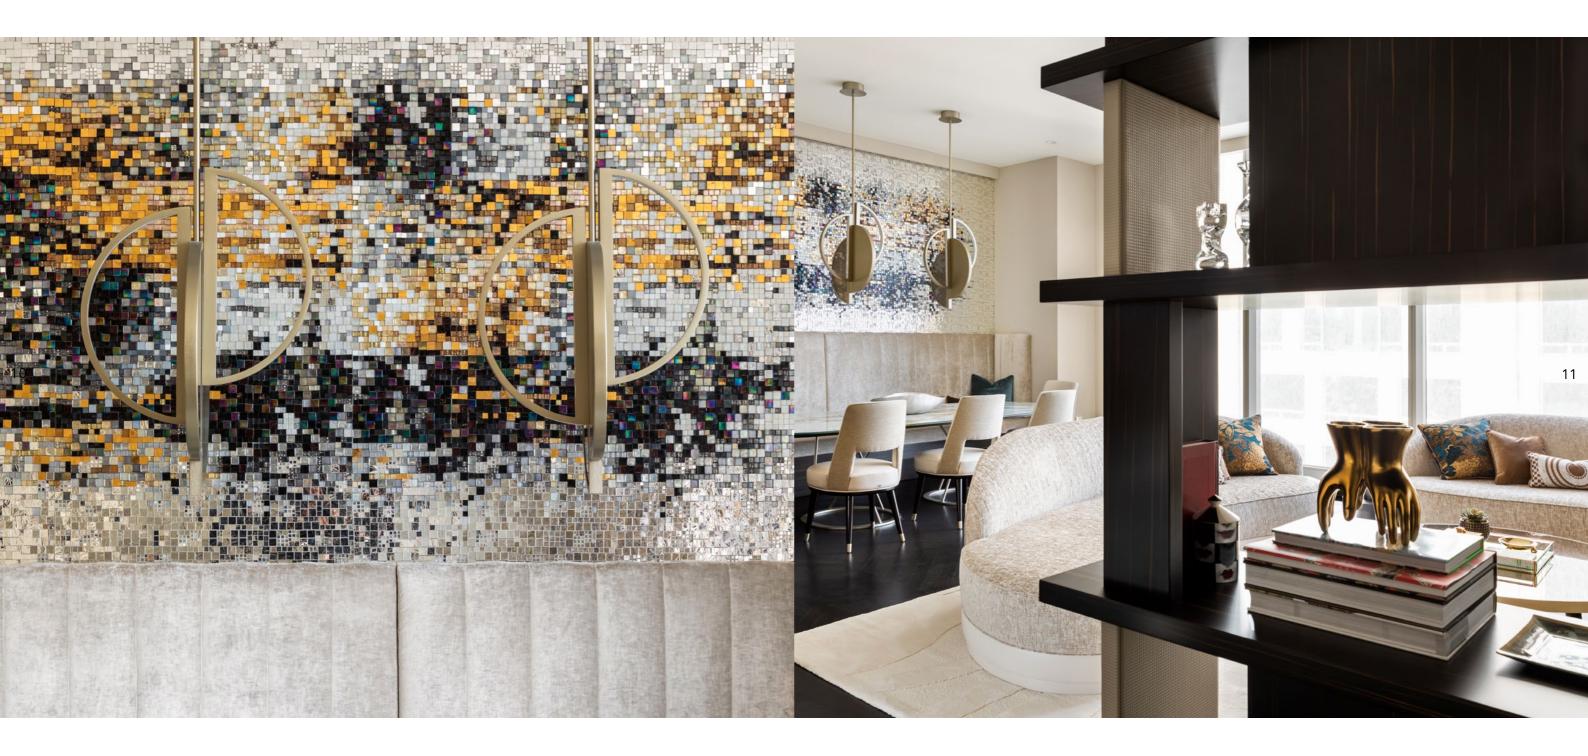

## $\operatorname{SICIS}$ / central park tower

13

# **Central Park Tower** Description

LIVING - DINING ROOM Venus ceiling lamp Artistic mosaic Meamorphism Banquette Philippe table Liam chair