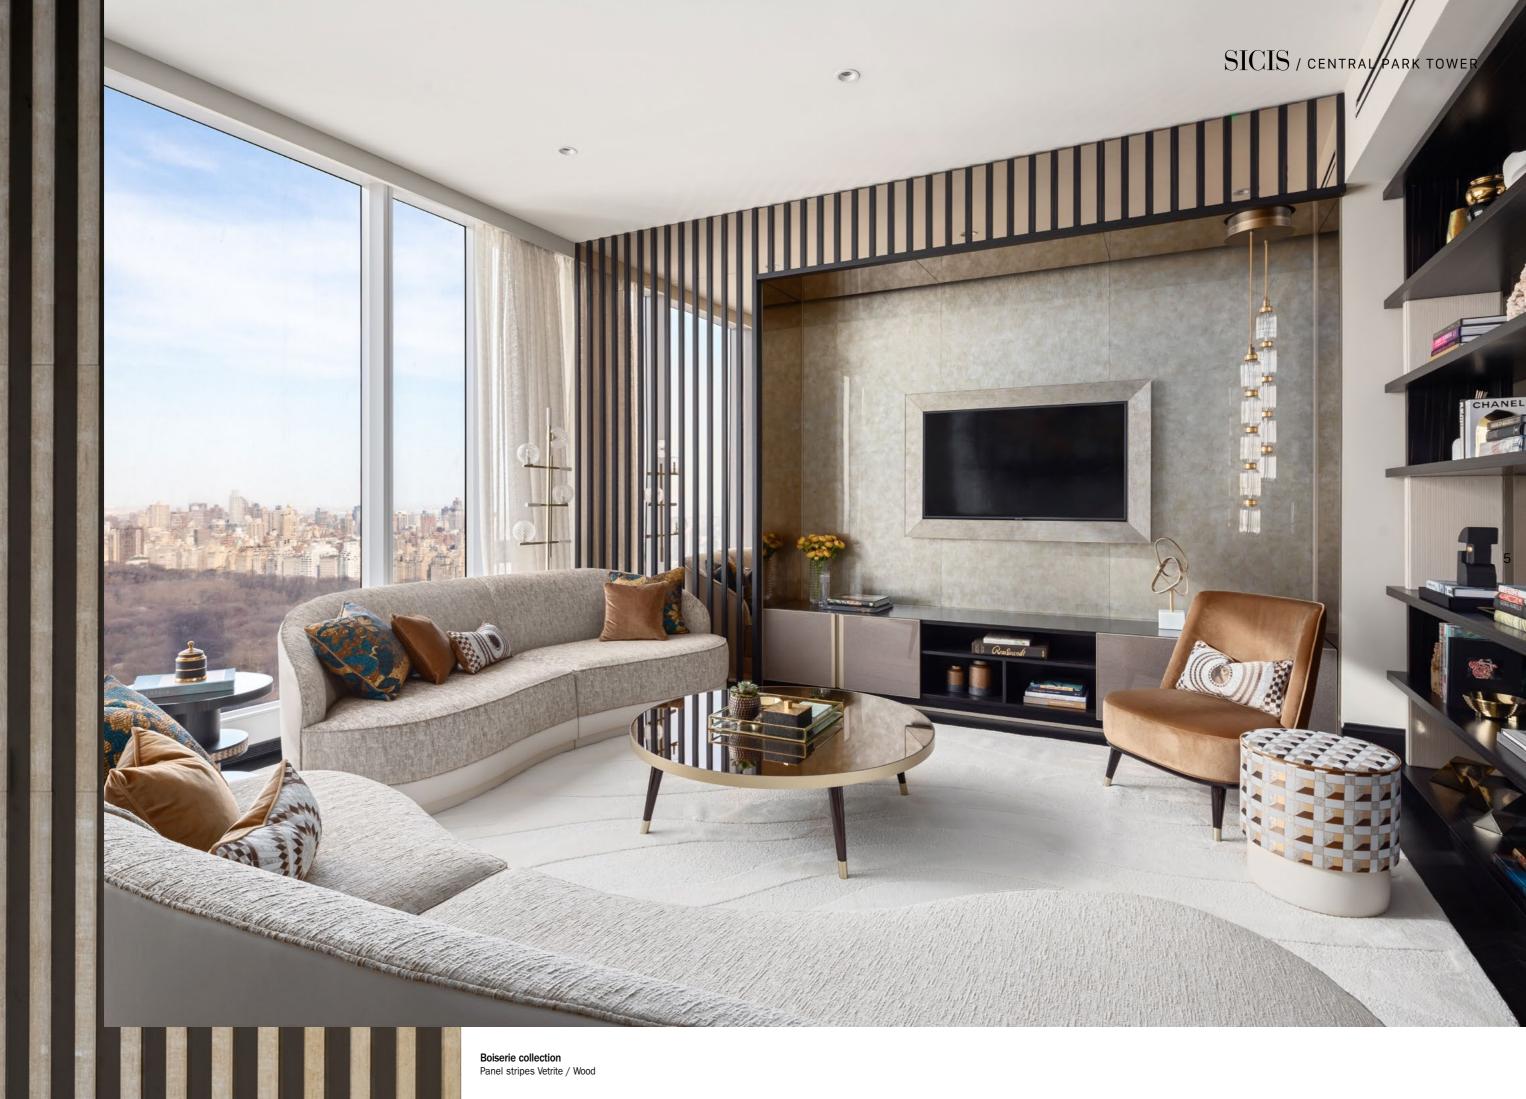

# **Central Park Tower** Description

LIVING - DINING ROOM Venus ceiling lamp Artistic mosaic Meamorphism Banquette Philippe table Liam chair

### $\operatorname{SICIS}$ / central park tower

LIVING Osaka bookshelf Prestige Sofa 250 Prestige Sofa 300 Pillows set for Prestige Sofa 250 + 300 Peggy coffee table 120 Liam armchair Island tv cabinet Vetrite Vetrite Paneling