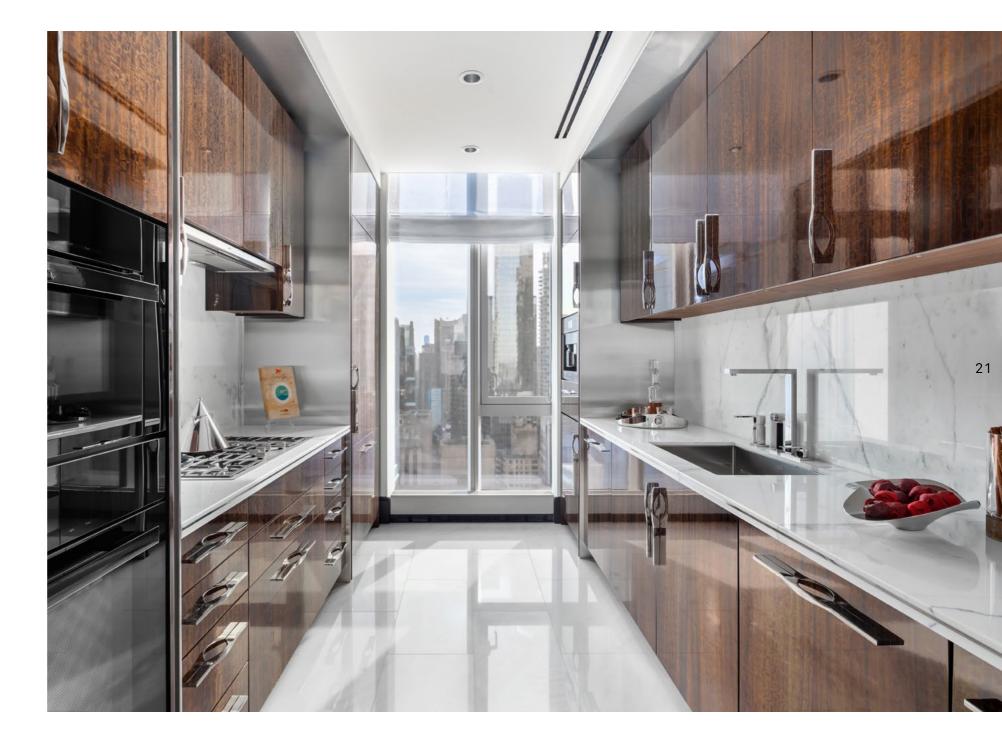

like jewels throughout the residence.
- Exceptional furniture covered in SICIS patterned fabrics calling you to sit and experience the space.
- Artwork, from paintings to tapestries by cutting edge Italian artists curated specifically for each space.
- Custom mosaic art made by SICIS Master Mosaicists true to their DNA channeling the Byzantine era to the next century.

Whether a dinner for two or a sophisticated cocktail party with friends and acquaintances this residence provides the ultimate luxury; an oasis for reflection and calm.

Comfort and luxury treat your senses to what living in the most exciting building in the greatest city in the world is all about.

All designed and made in Italy, by SICIS master artisans.



Vetrite Astrakan Giove

Vetrite

Mirror

Bronze

Dust Gold









**Marble** Statuario



## $\operatorname{SICIS}$ / central park tower









Fabric Elios Raspberry







## SICIS / CENTRAL PARK TOWER



**Marble** Arabescato Grigio Orobico



**Marble** Calacatta



## $\operatorname{SICIS}$ / central park tower



31







## $\operatorname{SICIS}$ / central park tower



**Marble** Arabescato Grigio Orobico









Travertino





Vetrite Filo Silver

Bianco Romano

## $\operatorname{SICIS}$ / central park tower



# **Central Park Tower** Description



LIVING - DINING ROOM Venus ceiling lamp Artistic mosaic Meamorphism Banquette Philippe table Liam chair



### $\operatorname{SICIS}$ / central park tower

LIVING Osaka bookshelf Prestige Sofa 250 Prestige Sofa 300 Pillows set for Prestige Sofa 250 + 300 Peggy coffee table 120 Liam armchair I