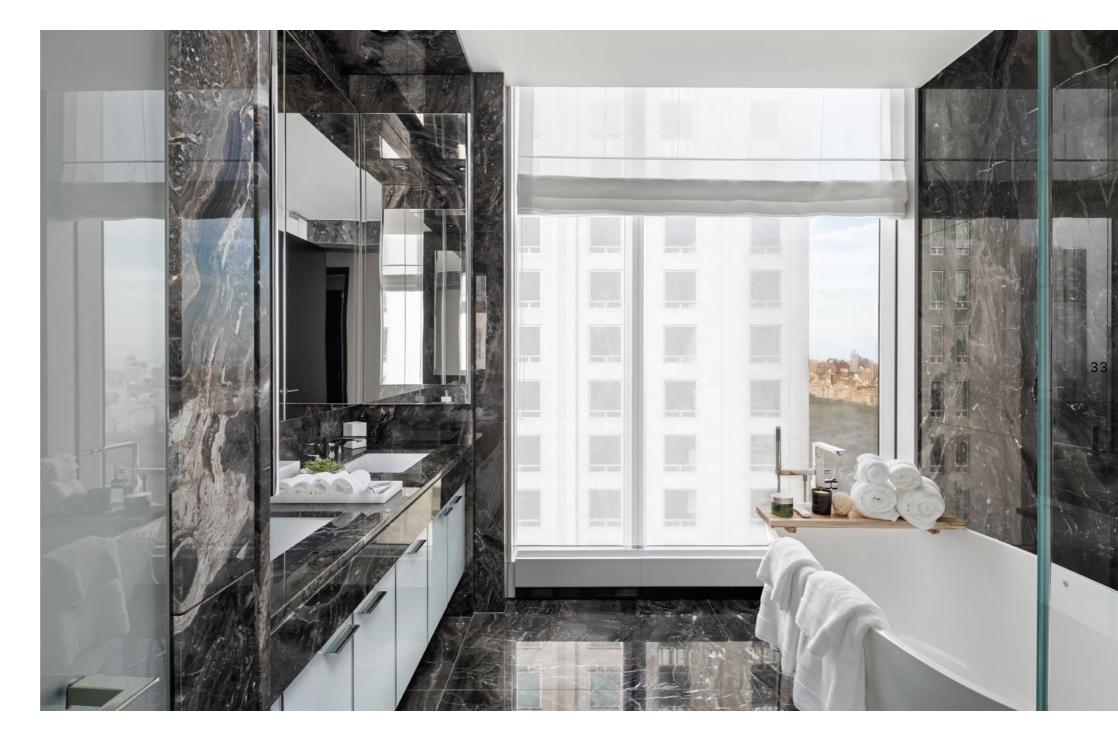

art made by SICIS Master Mosaicists true to their DNA channeling the Byzantine era to the next century.

Whether a dinner for two or a sophisticated cocktail party with friends and acquaintances this residence provides the ultimate luxury; an oasis for reflection and calm.

Comfort and luxury treat your senses to what living in the most exciting building in the greatest city in the world is all about.

All designed and made in Italy, by SICIS master artisans.



Vetrite Astrakan Giove

Vetrite

Mirror

Bronze

Dust Gold









**Marble** Statuario



## $\operatorname{SICIS}$ / central park tower









Fabric Elios Raspberry







## SICIS / CENTRAL PARK TOWER



**Marble** Arabescato Grigio Orobico



**Marble** Calacatta



## $\operatorname{SICIS}$ / central park tower



31







## $\operatorname{SICIS}$ / central park tower



**Marble** Arabescato Grigio Orobico









Travertino





Vetrite Filo Silver

Bianco Romano

## $\operatorname{SICIS}$ / central park tower



# **Central Park Tower** Description



LIVING - DINING ROOM Venus ceiling lamp Artistic mosaic Meamorphism Banquette Philippe table Liam chair



### $\operatorname{SICIS}$ / central park tower

LIVING Osaka bookshelf Prestige Sofa 250 Prestige Sofa 300 Pillows set for Prestige Sofa 250 + 300 Peggy coffee table 120 Liam armchair Island tv cabinet Vetrite Vetrite Paneling



FOYER Harper mirror Consolle Totem Tris wall sconce Vetrite Astrakan pavone Vetrite

# Central Park Tower Description



GUEST ROOM Lucrezia chair custom Levi Desk Cabinet Curtain and sheers Camaleon low side table custom