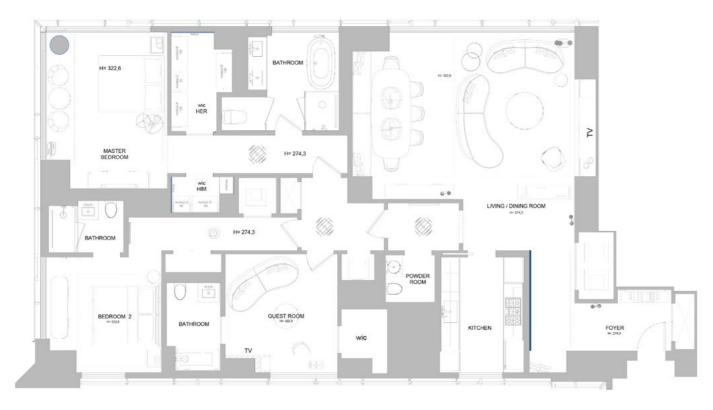

# **Central Park Tower** Description

LIVING - DINING ROOM Venus ceiling lamp Artistic mosaic Meamorphism Banquette Philippe table Liam chair

### $\operatorname{SICIS}$ / central park tower

LIVING Osaka bookshelf Prestige Sofa 250 Prestige Sofa 300 Pillows set for Prestige Sofa 250 + 300 Peggy coffee table 120 Liam armchair Island tv cabinet Vetrite Vetrite Paneling

FOYER Harper mirror Consolle Totem Tris wall sconce Vetrite Astrakan pavone Vetrite

# Central Park Tower Description

GUEST ROOM Lucrezia chair custom Levi Desk Cabinet Curtain and sheers Camaleon low side table custom Element K Prestige Sofa 250 Wood slat wall panelling

Pick side table Pick side table medium and small Ring pouf low Celebrity armchair Visconti floor lamp Curtains and sheers Ballet cluster ceiling lamp

**KITCHEN** Marble

### $\operatorname{SICIS}$ / central park tower

BATHROOM Marble

39