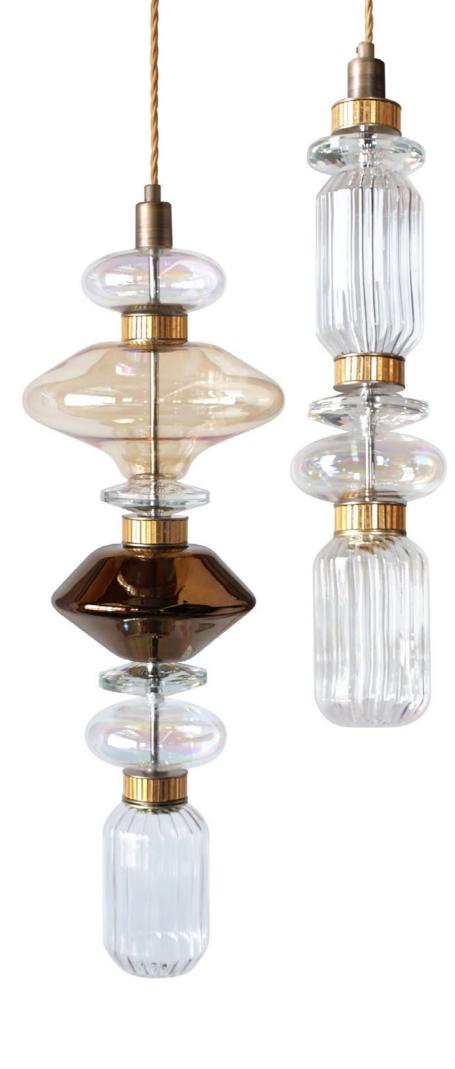

- Innovative glass and wood panels, reflecting the views and the changing light, creating depth and dimension.
- Lighting sparkling like jewels throughout the residence.
- Exceptional furniture covered in SICIS patterned fabrics calling you to sit and experience the space.
- Artwork, from paintings to tapestries by cutting edge Italian artists curated specifically for each space.
- Custom mosaic art made by SICIS Master Mosaicists true to their DNA channeling the Byzantine era to the next century.