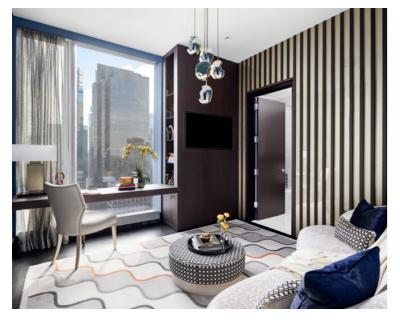

# Central Park Tower Description

GUEST ROOM Lucrezia chair custom Levi Desk Cabinet Curtain and sheers Camaleon low side table custom Element K Prestige Sofa 250 Wood slat wall panelling

Pick side table Pick side table medium and small Ring pouf low Celebrity armchair Visconti floor lamp Curtains and sheers Ballet cluster ceiling lamp