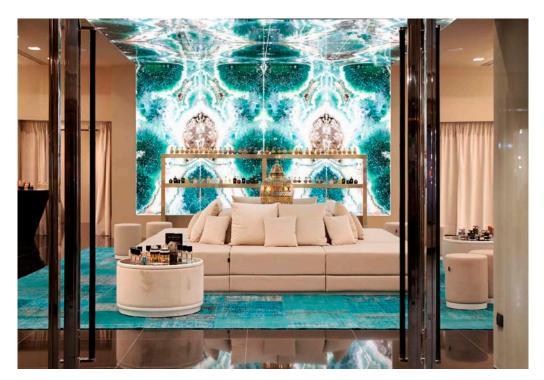

## Thousand and one Might

A magic scenic design in **Backlit Vetrite Gem Glass** dresses the exclusive Zhor Perfumery in via Monte Napoleone in Milan.

The architect Marco Lucchi, already creator of the bewitching atmosphere of the Sicis Lounge at the Salone del Mobile 2019, has chosen Vetrite again for the extraordinary interiors of this refined shop.

**Vetrite Gem Glass Reef slabs**, mounted on LED panels, with the complicity of a game of mirrors, turn the ambience in a fabulous oriental place, giving customers an incomparable experience.

**SICIS** 