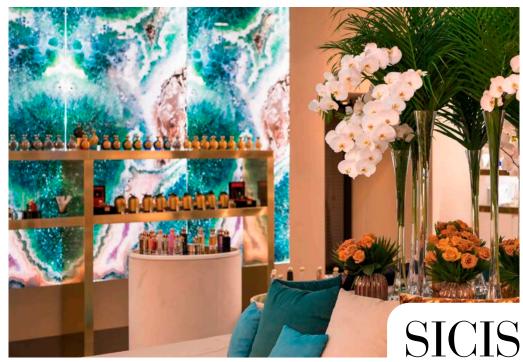

## Thousand and one Might

A magic scenic design in **Backlit Vetrite Gem Glass** dresses the exclusive Zhor Perfumery in via Monte Napoleone in Milan.

The architect Marco Lucchi, already creator of the bewitching atmosphere of the Sicis Lounge at the Salone del Mobile 2019, has chosen Vetrite again for the extraordinary interiors of this refined shop.

**Vetrite Gem Glass Reef slabs**, mounted on LED panels, with the complicity of a game of mirrors, turn the ambience in a fabulous oriental place, giving customers an incomparable experience.

**SICIS** 