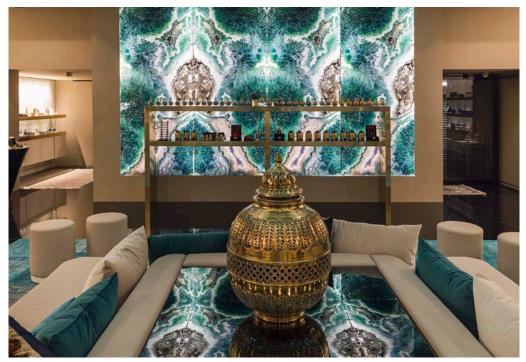

## Thousand and one Might

A magic scenic design in **Backlit Vetrite Gem Glass** dresses the exclusive Zhor Perfumery in via Monte Napoleone in Milan.

The architect Marco Lucchi, already creator of the bewitching atmosphere of the Sicis Lounge at the Salone del Mobile 2019, has chosen Vetrite again for the extraordinary interiors of this refined shop.

**Vetrite Gem Glass Reef slabs**, mounted on LED panels, with the complicity of a game of mirrors, turn the ambience in a fabulous oriental place, giving customers an incomparable experience.

**SICIS** 