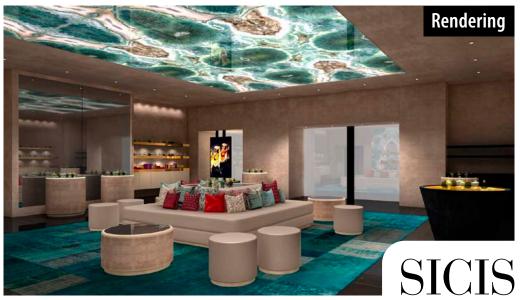

## Thousand and one Might

A magic scenic design in **Backlit Vetrite Gem Glass** dresses the exclusive Zhor Perfumery in via Monte Napoleone in Milan.

The architect Marco Lucchi, already creator of the bewitching atmosphere of the Sicis Lounge at the Salone del Mobile 2019, has chosen Vetrite again for the extraordinary interiors of this refined shop.

**Vetrite Gem Glass Reef slabs**, mounted on LED panels, with the complicity of a game of mirrors, turn the ambience in a fabulous oriental place, giving customers an incomparable experience.

**SICIS** 