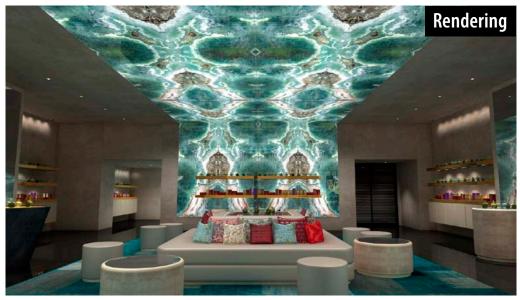

## Thousand and one Might

A magic scenic design in **Backlit Vetrite Gem Glass** dresses the exclusive Zhor Perfumery in via Monte Napoleone in Milan.

The architect Marco Lucchi, already creator of the bewitching atmosphere of the Sicis Lounge at the Salone del Mobile 2019, has chosen Vetrite again for the extraordinary interiors of this refined shop.

**Vetrite Gem Glass Reef slabs**, mounted on LED panels, with the complicity of a game of mirrors, turn the ambience in a fabulous oriental place, giving customers an incomparable experience.

**SICIS** 