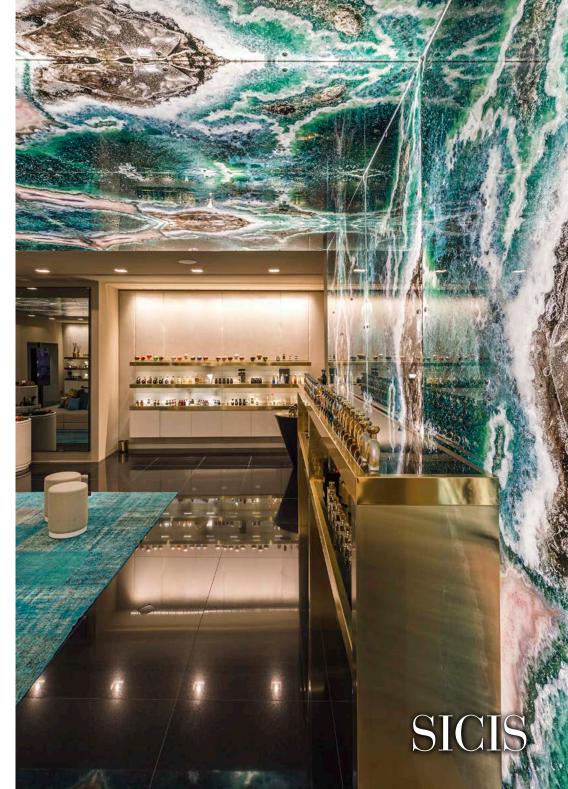

## Thousand and one Might

A magic scenic design in **Backlit Vetrite Gem Glass** dresses the exclusive Zhor Perfumery in via Monte Napoleone in Milan.

The architect Marco Lucchi, already creator of the bewitching atmosphere of the Sicis Lounge at the Salone del Mobile 2019, has chosen Vetrite again for the extraordinary interiors of this refined shop.

**Vetrite Gem Glass Reef slabs**, mounted on LED panels, with the complicity of a game of mirrors, turn the ambience in a fabulous oriental place, giving customers an incomparable experience.

**SICIS** 