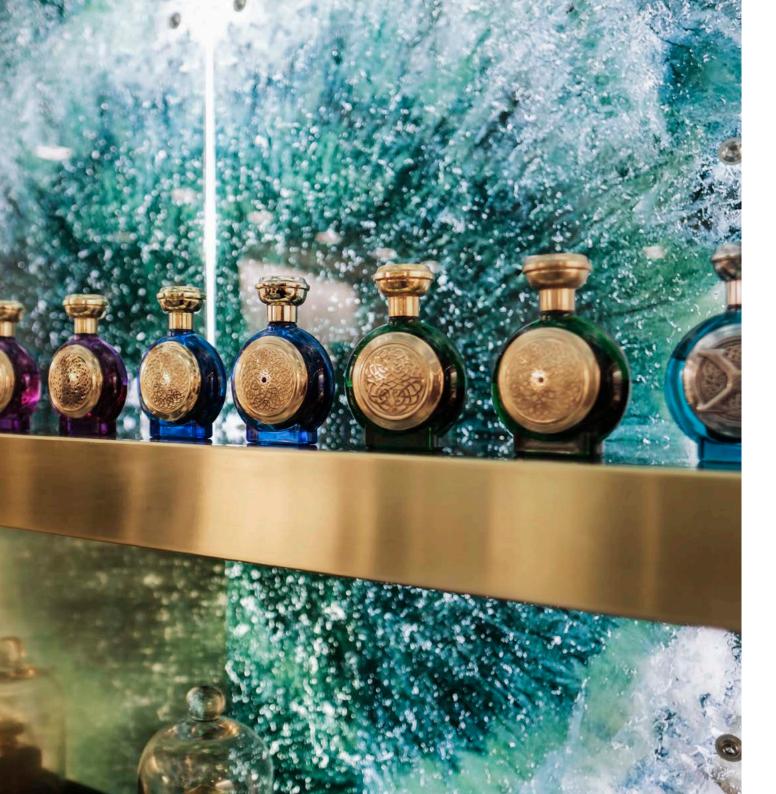

**Vetrite Gem Glass Reef slabs**, mounted on LED panels, with the complicity of a game of mirrors, turn the ambience in a fabulous oriental place, giving customers an incomparable experience.

**SICIS** 

Reef Slab

## VETRHE<sup>®</sup> gem glass

Gem Glass Slab **Reef** 

120 x 280 cm Thikness 6 mm

SICIS