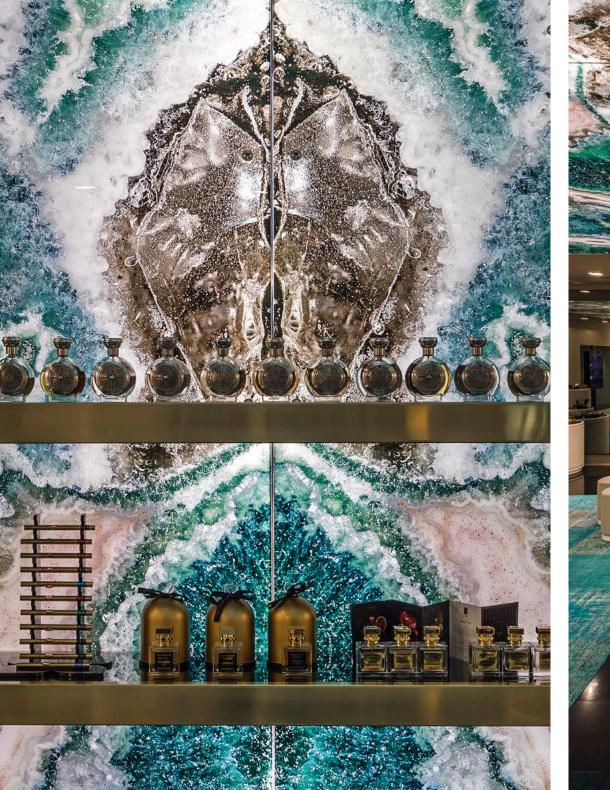

## Thousand and one Might

A magic scenic design in **Backlit Vetrite Gem Glass** dresses the exclusive Zhor Perfumery in via Monte Napoleone in Milan.

The architect Marco Lucchi, already creator of the bewitching atmosphere of the Sicis Lounge at the Salone del Mobile 2019, has chosen Vetrite again for the extraordinary interiors of this refined shop.

**Vetrite Gem Glass Reef slabs**, mounted on LED panels, with the complicity of a game of mirrors, turn the ambience in a fabulous oriental place, giving customers an incomparable experience.

**SICIS** 