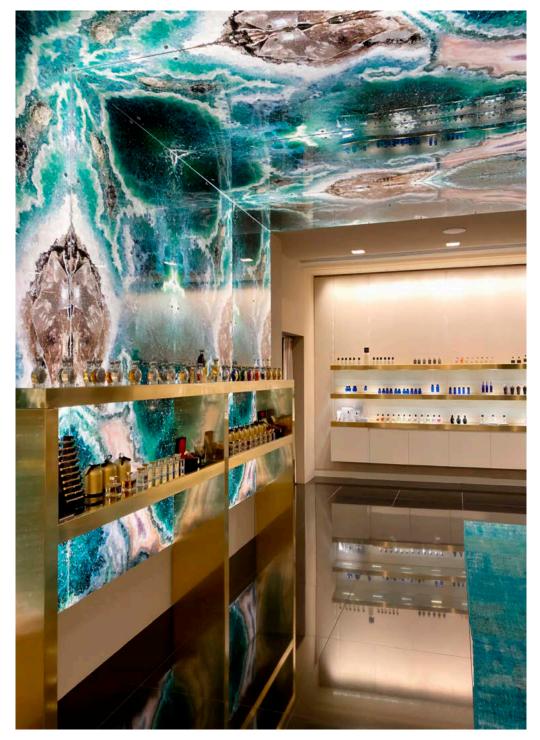

## Thousand and one Might

A magic scenic design in **Backlit Vetrite Gem Glass** dresses the exclusive Zhor Perfumery in via Monte Napoleone in Milan.

The architect Marco Lucchi, already creator of the bewitching atmosphere of the Sicis Lounge at the Salone del Mobile 2019, has chosen Vetrite again for the extraordinary interiors of this refined shop.

**Vetrite Gem Glass Reef slabs**, mounted on LED panels, with the complicity of a game of mirrors, turn the ambience in a fabulous oriental place, giving customers an incomparable experience.

**SICIS** 