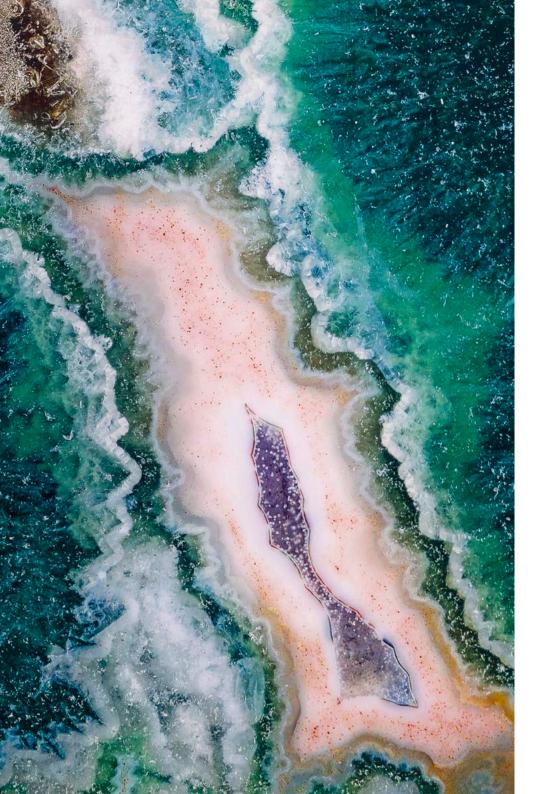

Reef Slab

## VETRHE<sup>®</sup> gem glass

Gem Glass Slab **Reef** 

120 x 280 cm Thikness 6 mm

SICIS