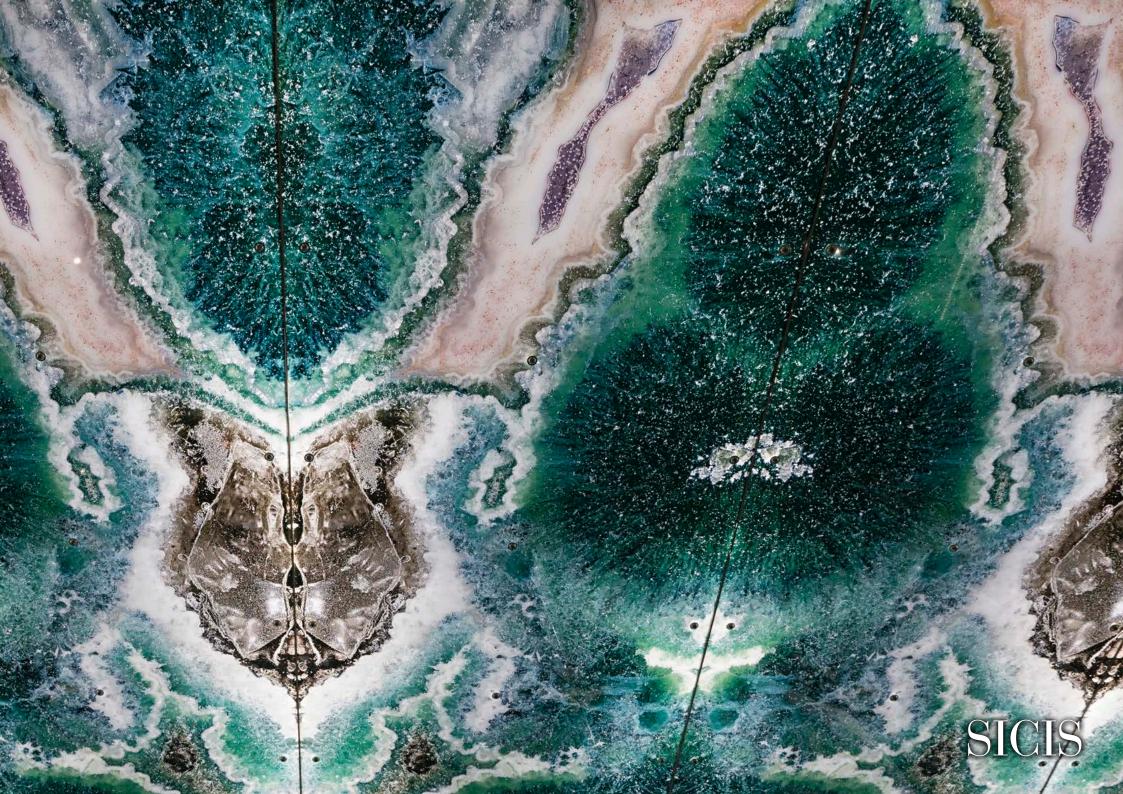

Reef Slab

## VETRHE<sup>®</sup> gem glass

Gem Glass Slab **Reef** 

120 x 280 cm Thikness 6 mm

SICIS