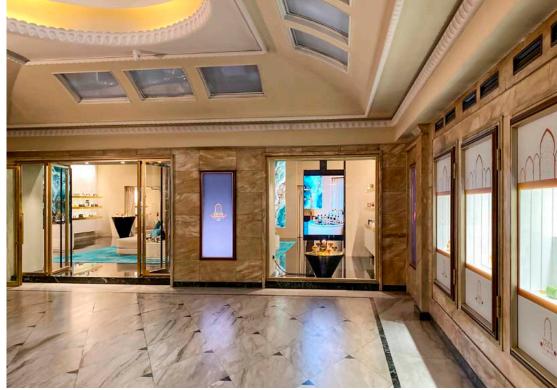

**Vetrite Gem Glass Reef slabs**, mounted on LED panels, with the complicity of a game of mirrors, turn the ambience in a fabulous oriental place, giving customers an incomparable experience.

**SICIS** 

Reef Slab

## VETRHE<sup>®</sup> gem glass

Gem Glass Slab **Reef** 

120 x 280 cm Thikness 6 mm

SICIS