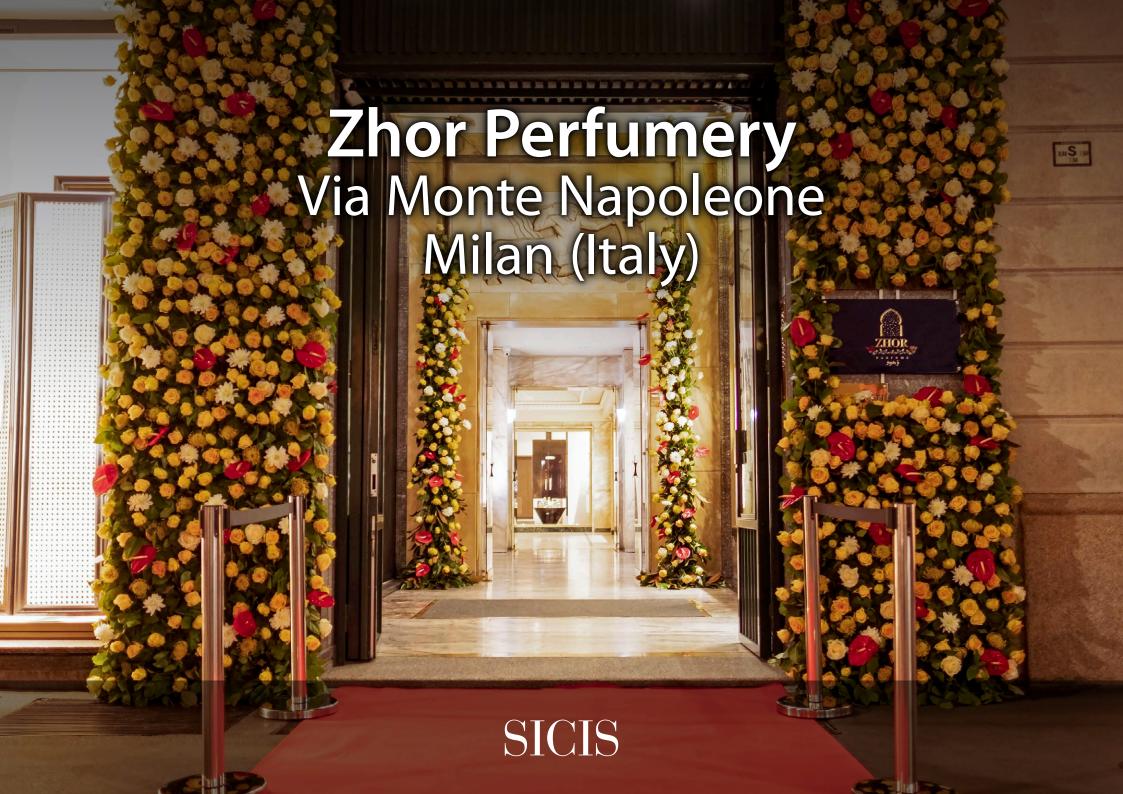

## Thousand and one Might

A magic scenic design in **Backlit Vetrite Gem Glass** dresses the exclusive Zhor Perfumery in via Monte Napoleone in Milan.

The architect Marco Lucchi, already creator of the bewitching atmosphere of the Sicis Lounge at the Salone del Mobile 2019, has chosen Vetrite again for the extraordinary interiors of this refined shop.

**Vetrite Gem Glass Reef slabs**, mounted on LED panels, with the complicity of a game of mirrors, turn the ambience in a fabulous oriental place, giving customers an incomparable experience.

**SICIS** 