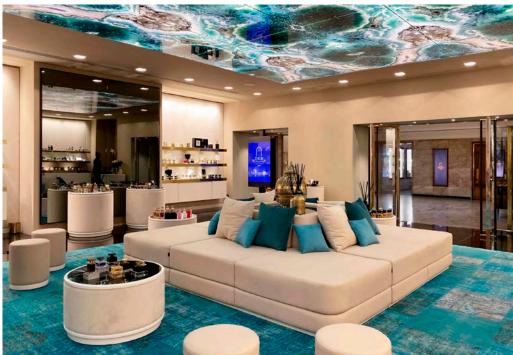

## Thousand and one Might

A magic scenic design in **Backlit Vetrite Gem Glass** dresses the exclusive Zhor Perfumery in via Monte Napoleone in Milan.

The architect Marco Lucchi, already creator of the bewitching atmosphere of the Sicis Lounge at the Salone del Mobile 2019, has chosen Vetrite again for the extraordinary interiors of this refined shop.

**Vetrite Gem Glass Reef slabs**, mounted on LED panels, with the complicity of a game of mirrors, turn the ambience in a fabulous oriental place, giving customers an incomparable experience.

**SICIS** 