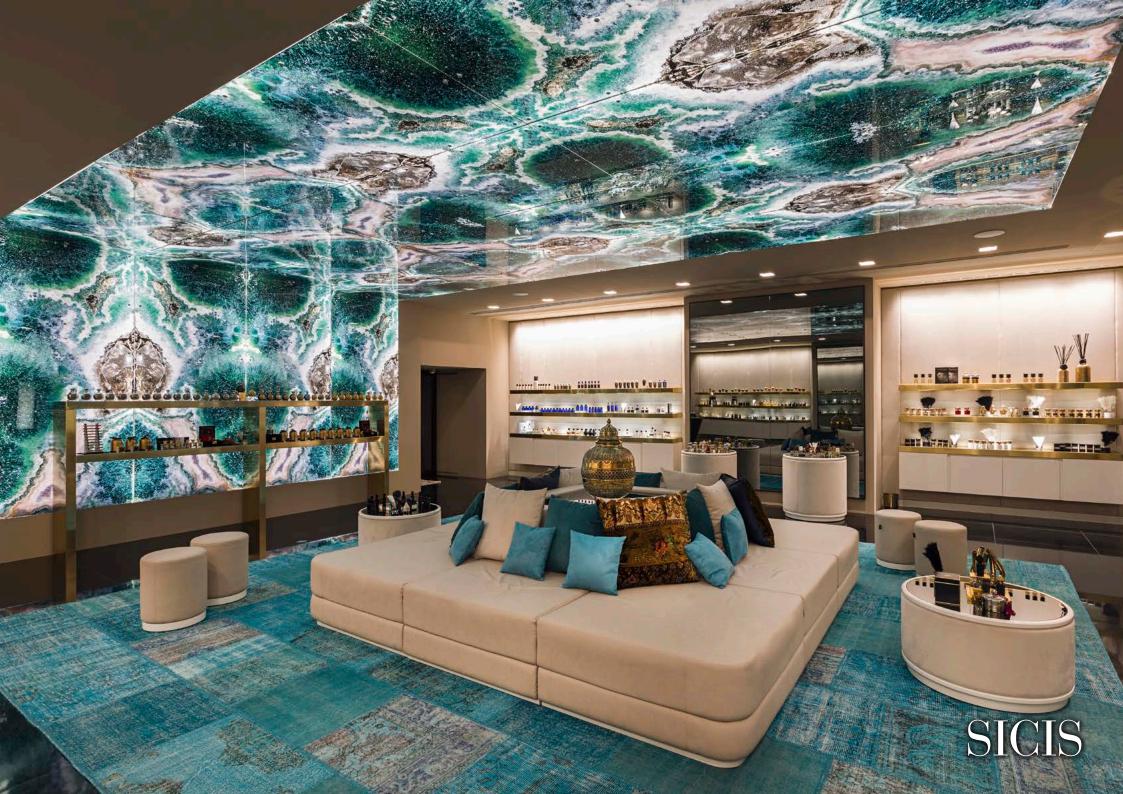

## Thousand and one Might

A magic scenic design in **Backlit Vetrite Gem Glass** dresses the exclusive Zhor Perfumery in via Monte Napoleone in Milan.

The architect Marco Lucchi, already creator of the bewitching atmosphere of the Sicis Lounge at the Salone del Mobile 2019, has chosen Vetrite again for the extraordinary interiors of this refined shop.

**Vetrite Gem Glass Reef slabs**, mounted on LED panels, with the complicity of a game of mirrors, turn the ambience in a fabulous oriental place, giving customers an incomparable experience.

**SICIS** 