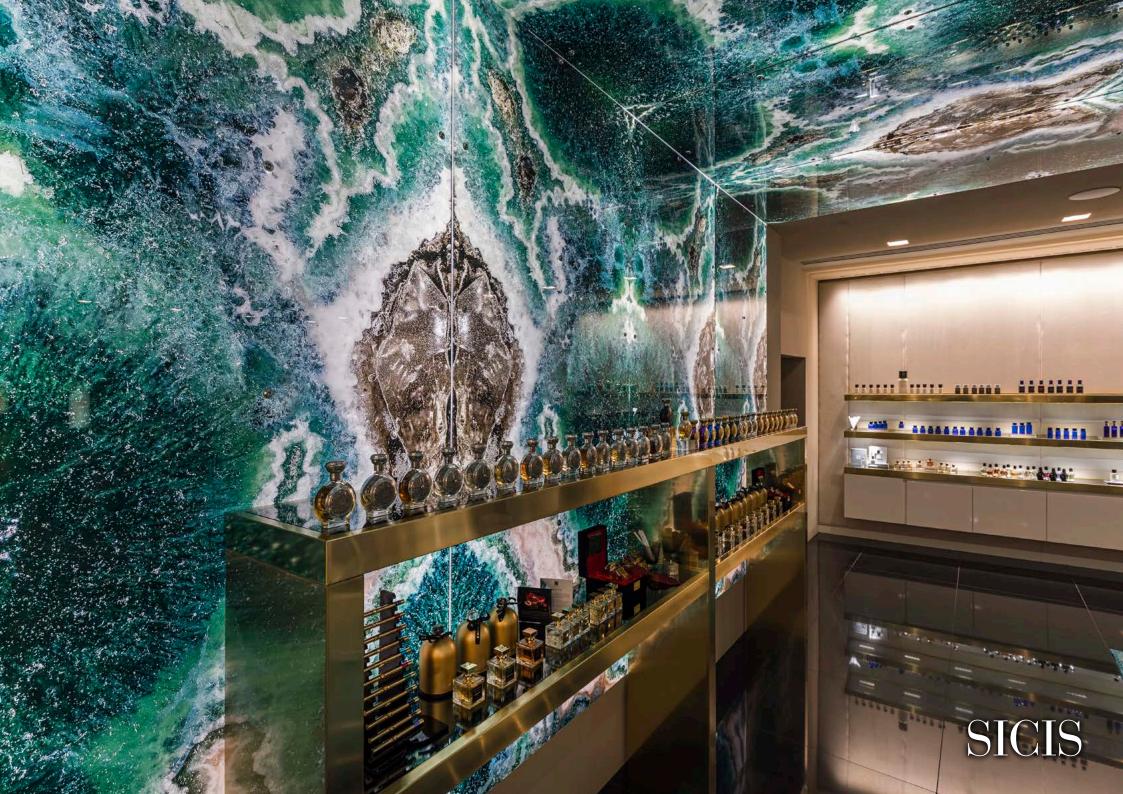

## Thousand and one Might

A magic scenic design in **Backlit Vetrite Gem Glass** dresses the exclusive Zhor Perfumery in via Monte Napoleone in Milan.

The architect Marco Lucchi, already creator of the bewitching atmosphere of the Sicis Lounge at the Salone del Mobile 2019, has chosen Vetrite again for the extraordinary interiors of this refined shop.

**Vetrite Gem Glass Reef slabs**, mounted on LED panels, with the complicity of a game of mirrors, turn the ambience in a fabulous oriental place, giving customers an incomparable experience.

**SICIS** 

Reef Slab

## VETRHE<sup>®</sup> gem glass

Gem Glass Slab **Reef** 

120 x 280 cm Thikness 6 mm

SICIS