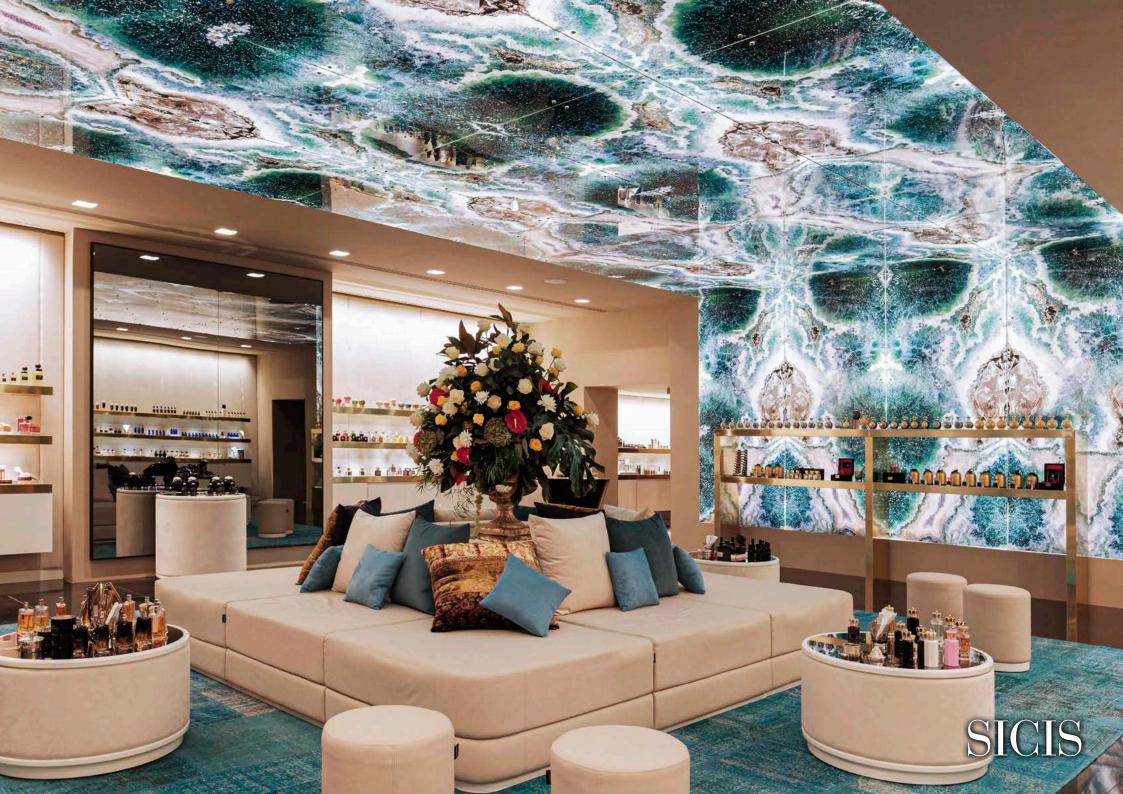

## Thousand and one Might

A magic scenic design in **Backlit Vetrite Gem Glass** dresses the exclusive Zhor Perfumery in via Monte Napoleone in Milan.

The architect Marco Lucchi, already creator of the bewitching atmosphere of the Sicis Lounge at the Salone del Mobile 2019, has chosen Vetrite again for the extraordinary interiors of this refined shop.

**Vetrite Gem Glass Reef slabs**, mounted on LED panels, with the complicity of a game of mirrors, turn the ambience in a fabulous oriental place, giving customers an incomparable experience.

**SICIS** 