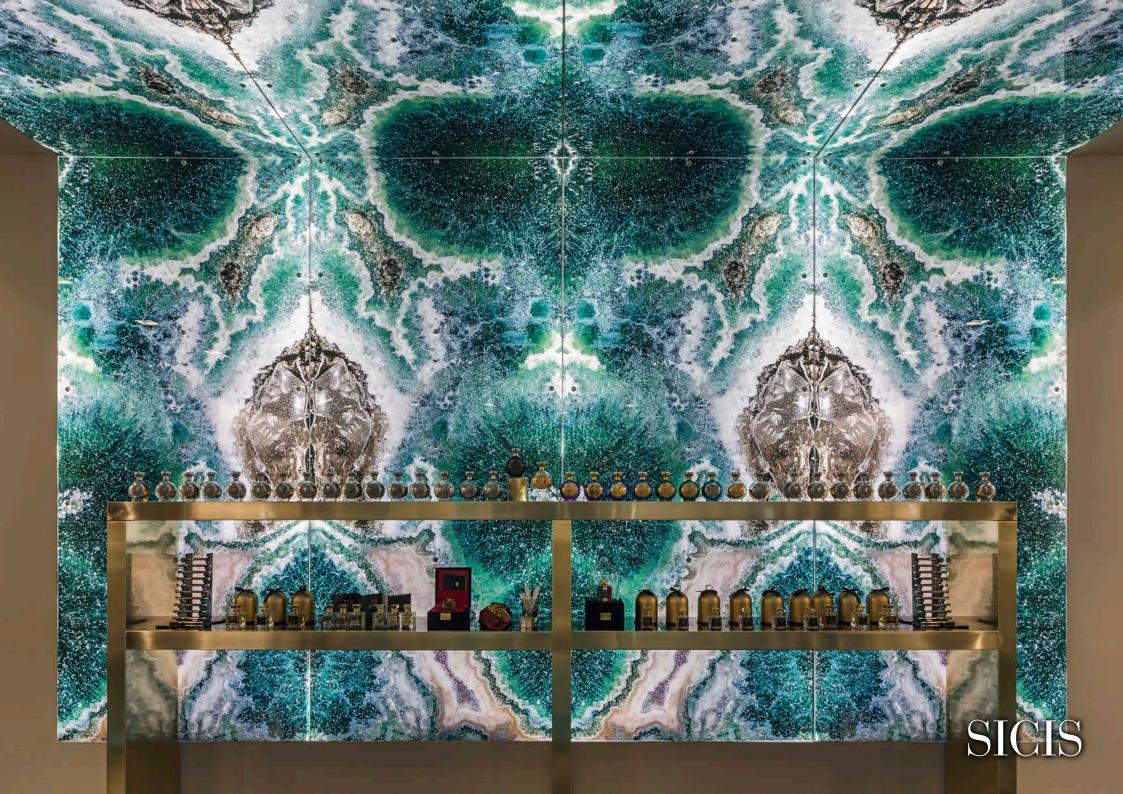

**Vetrite Gem Glass Reef slabs**, mounted on LED panels, with the complicity of a game of mirrors, turn the ambience in a fabulous oriental place, giving customers an incomparable experience.

**SICIS** 

Reef Slab

## VETRHE<sup>®</sup> gem glass

Gem Glass Slab **Reef** 

120 x 280 cm Thikness 6 mm

SICIS