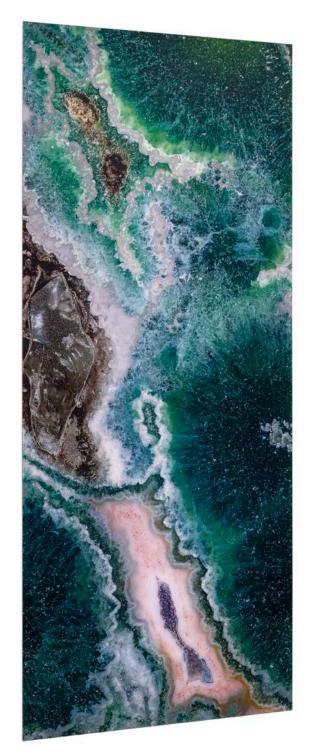

Reef Slab

## VETRHE<sup>®</sup> gem glass

Gem Glass Slab **Reef** 

120 x 280 cm Thikness 6 mm

SICIS