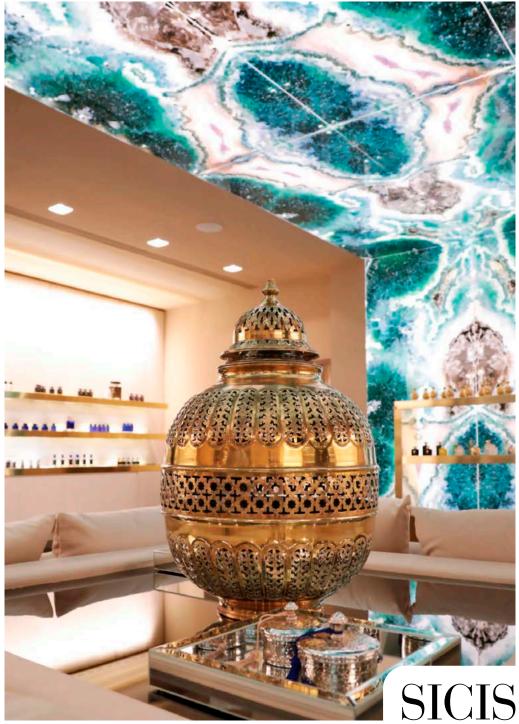

## Thousand and one Might

A magic scenic design in **Backlit Vetrite Gem Glass** dresses the exclusive Zhor Perfumery in via Monte Napoleone in Milan.

The architect Marco Lucchi, already creator of the bewitching atmosphere of the Sicis Lounge at the Salone del Mobile 2019, has chosen Vetrite again for the extraordinary interiors of this refined shop.

**Vetrite Gem Glass Reef slabs**, mounted on LED panels, with the complicity of a game of mirrors, turn the ambience in a fabulous oriental place, giving customers an incomparable experience.

**SICIS** 