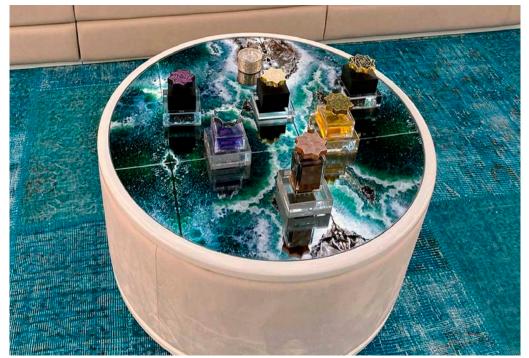

**Vetrite Gem Glass Reef slabs**, mounted on LED panels, with the complicity of a game of mirrors, turn the ambience in a fabulous oriental place, giving customers an incomparable experience.

**SICIS** 