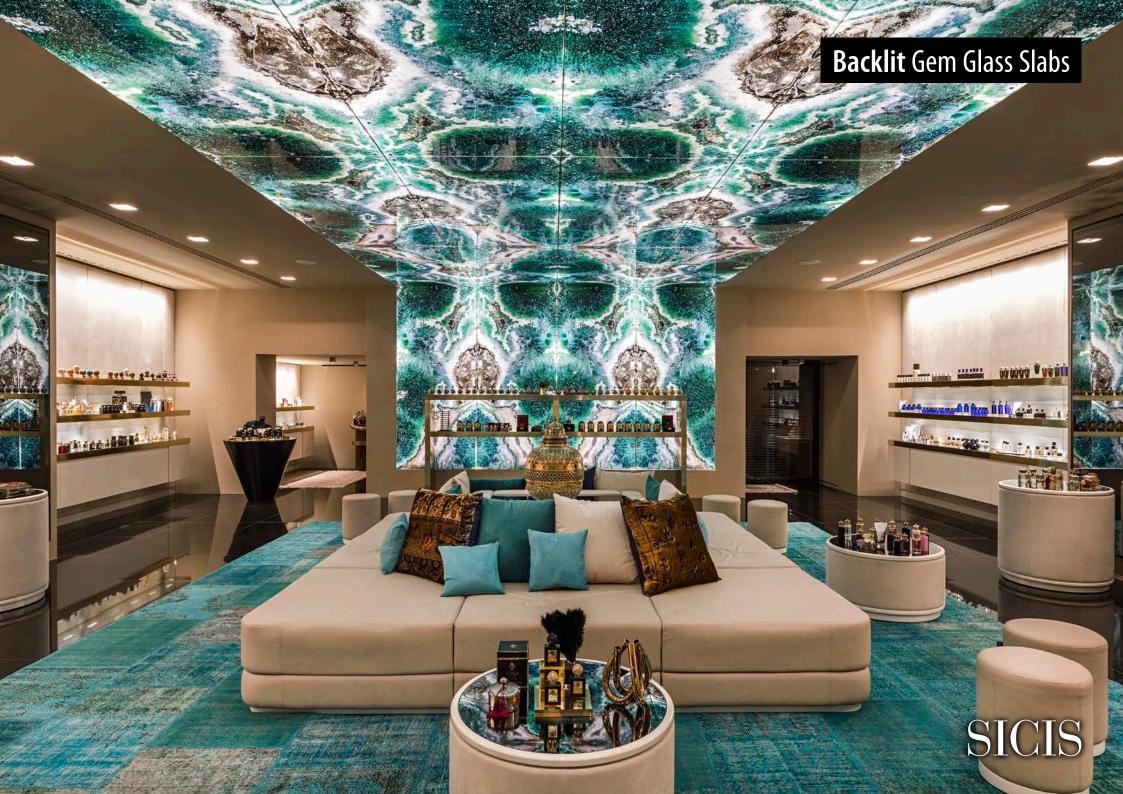

## Thousand and one Might

A magic scenic design in **Backlit Vetrite Gem Glass** dresses the exclusive Zhor Perfumery in via Monte Napoleone in Milan.

The architect Marco Lucchi, already creator of the bewitching atmosphere of the Sicis Lounge at the Salone del Mobile 2019, has chosen Vetrite again for the extraordinary interiors of this refined shop.

**Vetrite Gem Glass Reef slabs**, mounted on LED panels, with the complicity of a game of mirrors, turn the ambience in a fabulous oriental place, giving customers an incomparable experience.

**SICIS** 