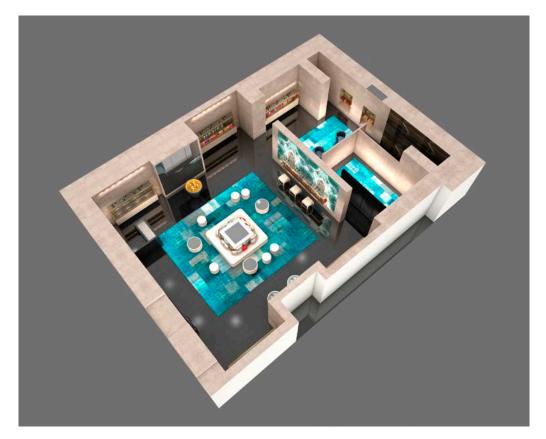

## Thousand and one Might

A magic scenic design in **Backlit Vetrite Gem Glass** dresses the exclusive Zhor Perfumery in via Monte Napoleone in Milan.

The architect Marco Lucchi, already creator of the bewitching atmosphere of the Sicis Lounge at the Salone del Mobile 2019, has chosen Vetrite again for the extraordinary interiors of this refined shop.

**Vetrite Gem Glass Reef slabs**, mounted on LED panels, with the complicity of a game of mirrors, turn the ambience in a fabulous oriental place, giving customers an incomparable experience.

**SICIS** 