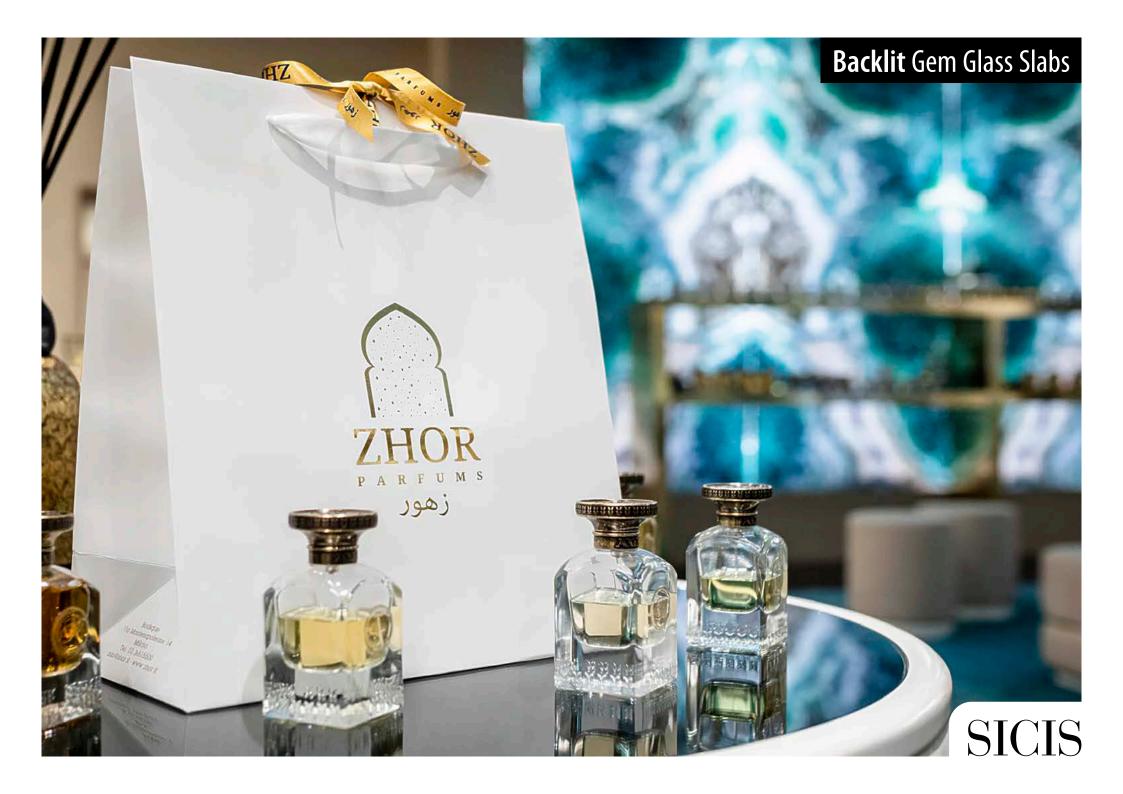

## Thousand and one Might

A magic scenic design in **Backlit Vetrite Gem Glass** dresses the exclusive Zhor Perfumery in via Monte Napoleone in Milan.

The architect Marco Lucchi, already creator of the bewitching atmosphere of the Sicis Lounge at the Salone del Mobile 2019, has chosen Vetrite again for the extraordinary interiors of this refined shop.

**Vetrite Gem Glass Reef slabs**, mounted on LED panels, with the complicity of a game of mirrors, turn the ambience in a fabulous oriental place, giving customers an incomparable experience.

**SICIS** 