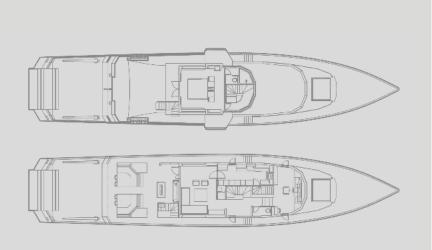

She is the 7th largest yacht built by Tansu. She is a motor yacht with a length of 38m. She has a beam of 7.35m, a draft of 1.82m and a volume of 248 GT.

Interiors are made unique with SICIS Mosaics.

1 100