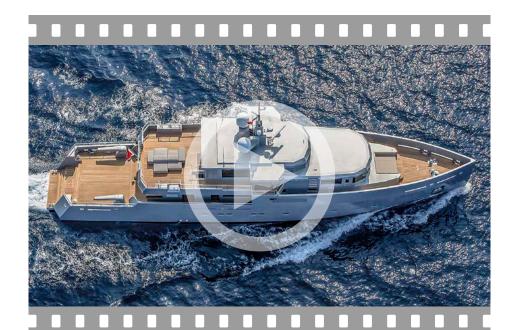

# So'Mar Superyacht 38m Tansu (Turkey)

#### SO'MAR SUPERYACHT · TANSU

Up to 9 guests are accommodated on board the superyacht So'Mar, and she also has accommodation for 5 crew members including the captain. The yacht So'Mar has a wood hull and wood superstructure. She is powered by 2 Caterpillar Inc engines, which give her a cruising speed of 13.0 kn and a top speed of 15.2 kn.

She is the 7th largest yacht built by Tansu. She is a motor yacht with a length of 38m. She has a beam of 7.35m, a draft of 1.82m and a volume of 248 GT.

Interiors are made unique with SICIS Mosaics.

1 100

#### watch the video on YouTube