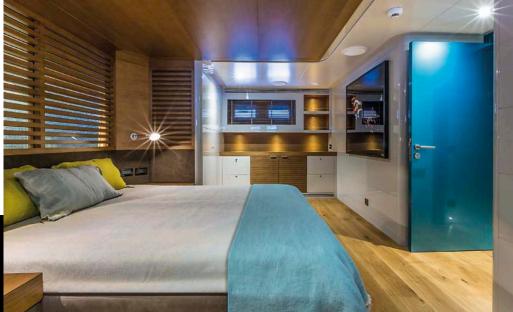

She is the 7th largest yacht built by Tansu. She is a motor yacht with a length of 38m. She has a beam of 7.35m, a draft of 1.82m and a volume of 248 GT.

Interiors are made unique with SICIS Mosaics.

1 100