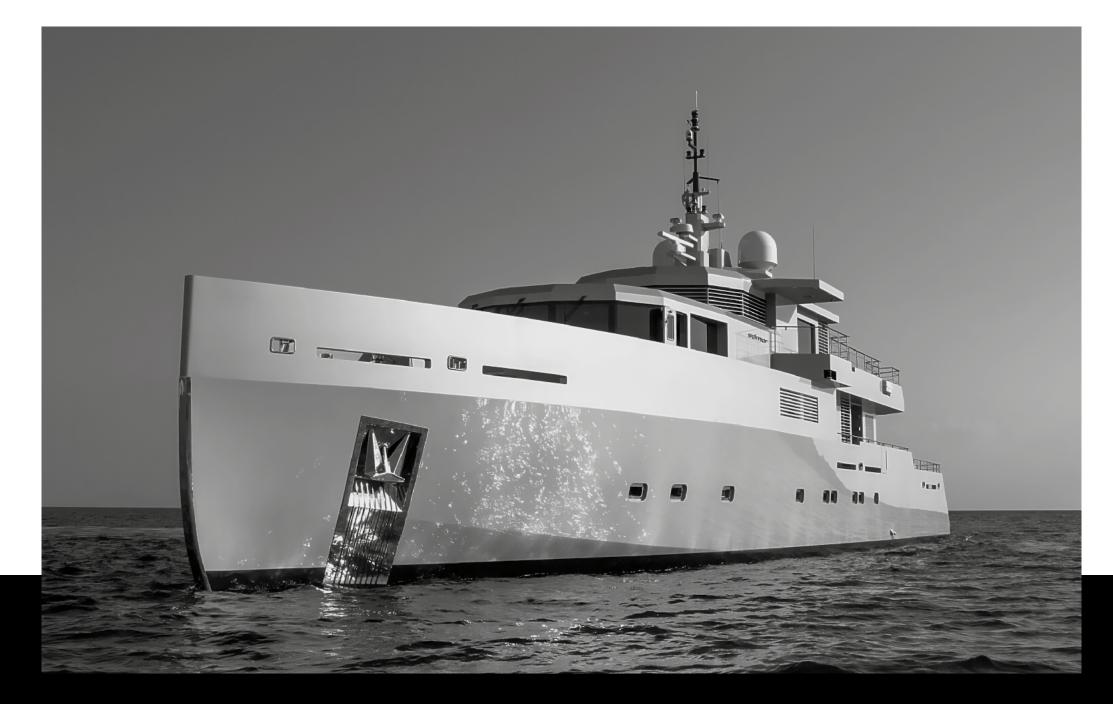

# So'Mar Superyacht 38m Tansu (Turkey)

#### SO'MAR SUPERYACHT · TANSU

Up to 9 guests are accommodated on board the superyacht So'Mar, and she also has accommodation for 5 crew members including the captain. The yacht So'Mar has a wood hull and wood superstructure. She is powered by 2 Caterpillar Inc engines, which give her a cruising speed of 13.0 kn and a top speed of 15.2 kn.

She is the 7th largest yacht built by Tansu. She is a motor yacht with a length of 38m. She has a beam of 7.35m, a draft of 1.82m and a volume of 248 GT.

Interiors are made unique with SICIS Mosaics.

1 100