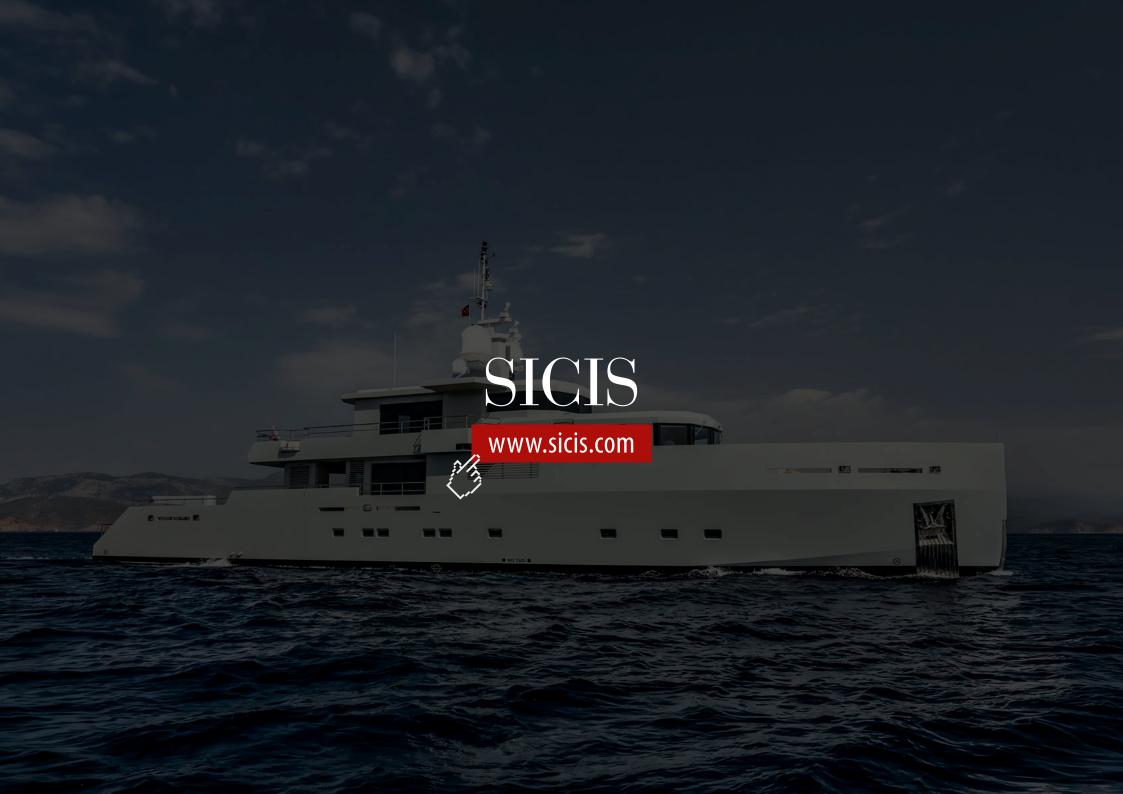

# So'Mar Superyacht 38m Tansu (Turkey)

#### SO'MAR SUPERYACHT · TANSU

Up to 9 guests are accommodated on board the superyacht So'Mar, and she also has accommodation for 5 crew members including the captain. The yacht So'Mar has a wood hull and wood superstructure. She is powered by 2 Caterpillar Inc engines, which give her a cruising speed of 13.0 kn and a top speed of 15.2 kn.

She is the 7th largest yacht built by Tansu. She is a motor yacht with a length of 38m. She has a beam of 7.35m, a draft of 1.82m and a volume of 248 GT.

Interiors are made unique with SICIS Mosaics.

1 100

## **Follow** the Link