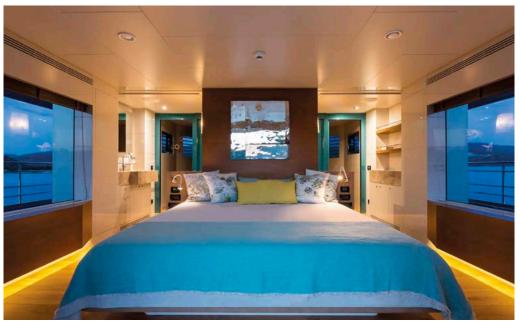

She is the 7th largest yacht built by Tansu. She is a motor yacht with a length of 38m. She has a beam of 7.35m, a draft of 1.82m and a volume of 248 GT.

Interiors are made unique with SICIS Mosaics.

1 100