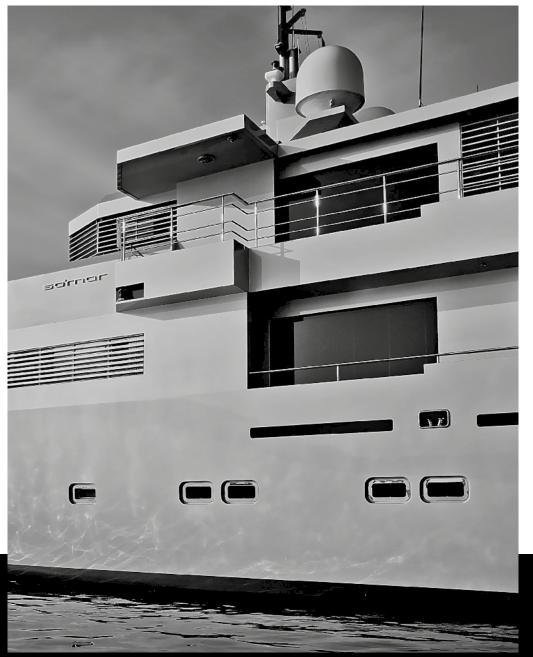

#### SO'MAR SUPERYACHT · TANSU

Up to 9 guests are accommodated on board the superyacht So'Mar, and she also has accommodation for 5 crew members including the captain. The yacht So'Mar has a wood hull and wood superstructure. She is powered by 2 Caterpillar Inc engines, which give her a cruising speed of 13.0 kn and a top speed of 15.2 kn.

She is the 7th largest yacht built by Tansu. She is a motor yacht with a length of 38m. She has a beam of 7.35m, a draft of 1.82m and a volume of 248 GT.

Interiors are made unique with SICIS Mosaics.

1 100