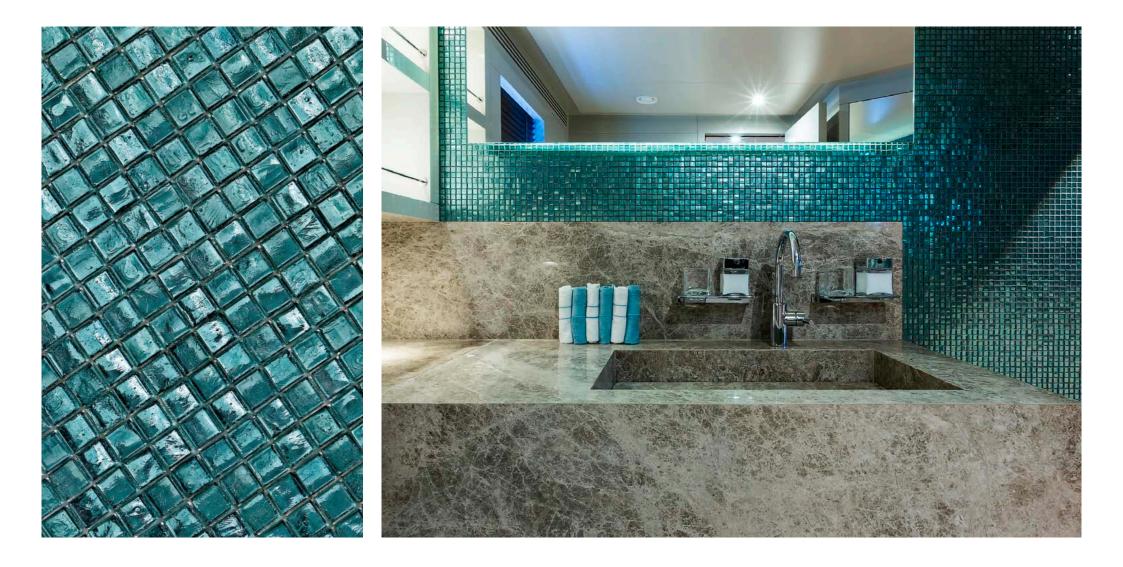

She is the 7th largest yacht built by Tansu. She is a motor yacht with a length of 38m. She has a beam of 7.35m, a draft of 1.82m and a volume of 248 GT.

Interiors are made unique with SICIS Mosaics.

1 100

### SICIS

**Swami** Colibrì Collection *Tesserae size:* 

15 x 15 mm 5/8" x 5/8"

**Sheet size:** 296 x 296 mm 11 <sup>5/8</sup>" x 11 <sup>5/8</sup>"

**Rastaban** Colibrì Collection

**Tesserae size:** 15 x 15 mm 5/8" x 5/8"

Sheet size: 296 x 296 mm 11<sup>5/8</sup>" x 11<sup>5/8</sup>"