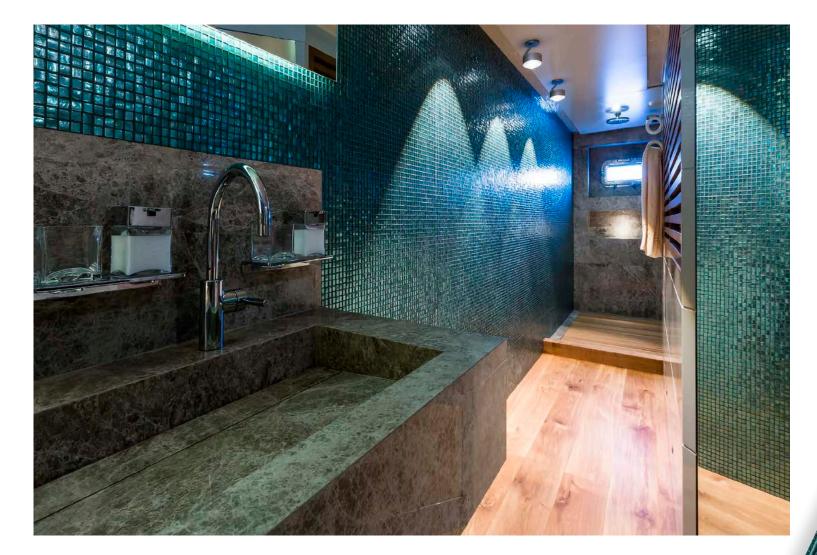

She is the 7th largest yacht built by Tansu. She is a motor yacht with a length of 38m. She has a beam of 7.35m, a draft of 1.82m and a volume of 248 GT.

Interiors are made unique with SICIS Mosaics.

1 100

### SICIS

**Swami** Colibrì Collection *Tesserae size:* 

15 x 15 mm 5/8" x 5/8"

**Sheet size:** 296 x 296 mm 11 <sup>5/8</sup>" x 11 <sup>5/8</sup>"

**Rastaban** Colibrì Collection

**Tesserae size:** 15 x 15 mm 5/8" x 5/8"

Sheet size: 296 x 296 mm 11<sup>5/8</sup>" x 11<sup>5/8</sup>"