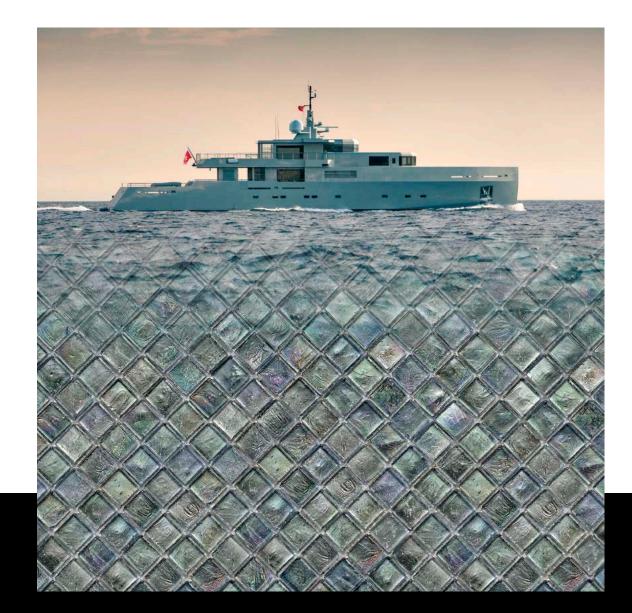

#### SO'MAR SUPERYACHT · TANSU

Up to 9 guests are accommodated on board the superyacht So'Mar, and she also has accommodation for 5 crew members including the captain. The yacht So'Mar has a wood hull and wood superstructure. She is powered by 2 Caterpillar Inc engines, which give her a cruising speed of 13.0 kn and a top speed of 15.2 kn.

She is the 7th largest yacht built by Tansu. She is a motor yacht with a length of 38m. She has a beam of 7.35m, a draft of 1.82m and a volume of 248 GT.

Interiors are made unique with SICIS Mosaics.

1 100