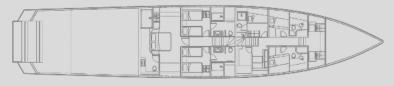

She is the 7th largest yacht built by Tansu. She is a motor yacht with a length of 38m. She has a beam of 7.35m, a draft of 1.82m and a volume of 248 GT.

Interiors are made unique with SICIS Mosaics.

1 100