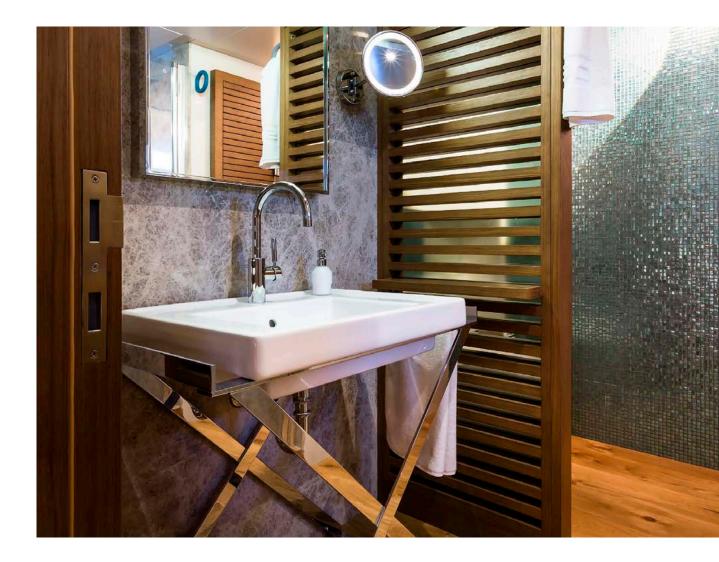

She is the 7th largest yacht built by Tansu. She is a motor yacht with a length of 38m. She has a beam of 7.35m, a draft of 1.82m and a volume of 248 GT.

Interiors are made unique with SICIS Mosaics.

1 100