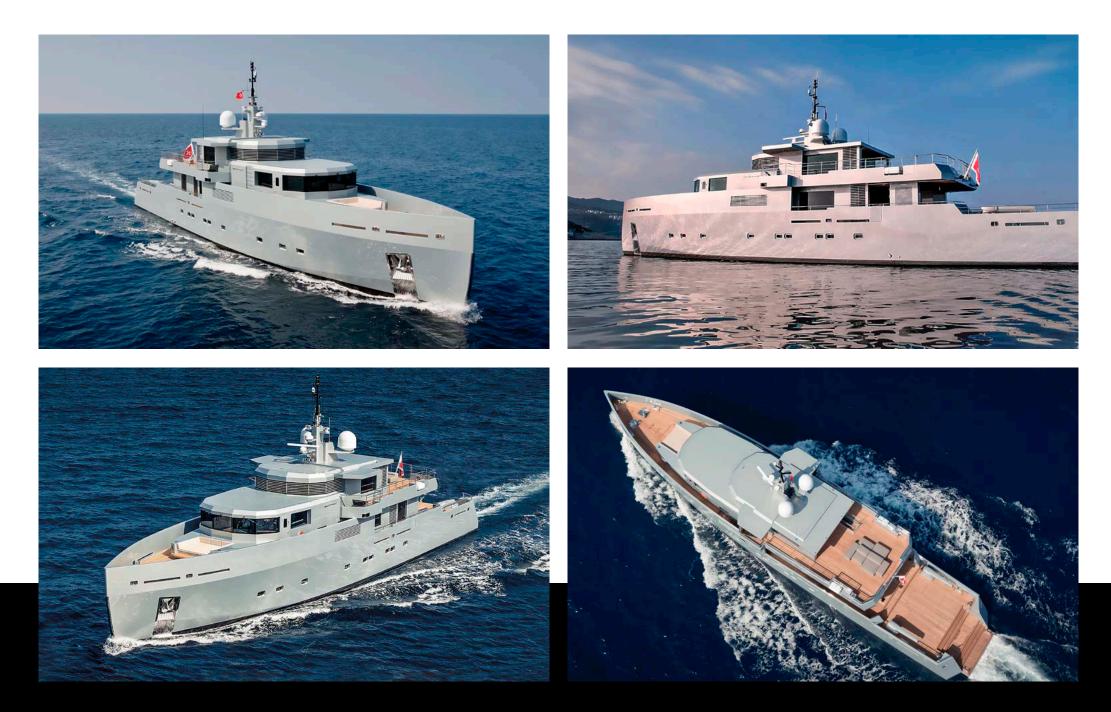

#### SO'MAR SUPERYACHT · TANSU

Up to 9 guests are accommodated on board the superyacht So'Mar, and she also has accommodation for 5 crew members including the captain. The yacht So'Mar has a wood hull and wood superstructure. She is powered by 2 Caterpillar Inc engines, which give her a cruising speed of 13.0 kn and a top speed of 15.2 kn.

She is the 7th largest yacht built by Tansu. She is a motor yacht with a length of 38m. She has a beam of 7.35m, a draft of 1.82m and a volume of 248 GT.

Interiors are made unique with SICIS Mosaics.

1 100