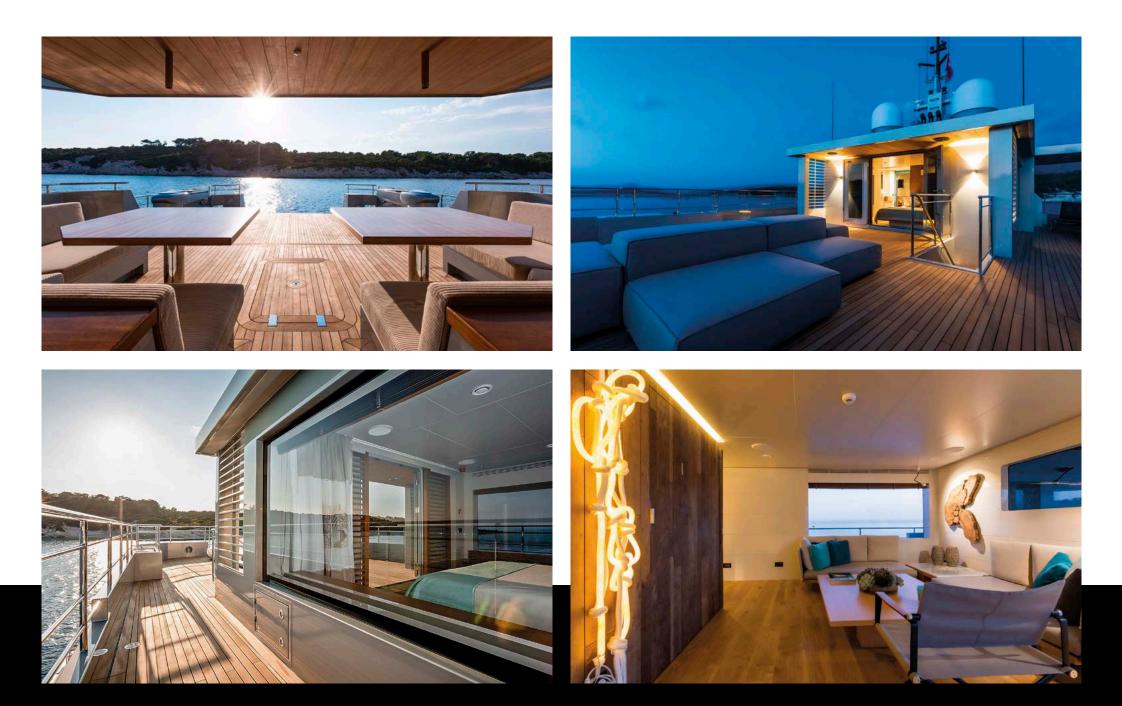

She is the 7th largest yacht built by Tansu. She is a motor yacht with a length of 38m. She has a beam of 7.35m, a draft of 1.82m and a volume of 248 GT.

Interiors are made unique with SICIS Mosaics.

1 100