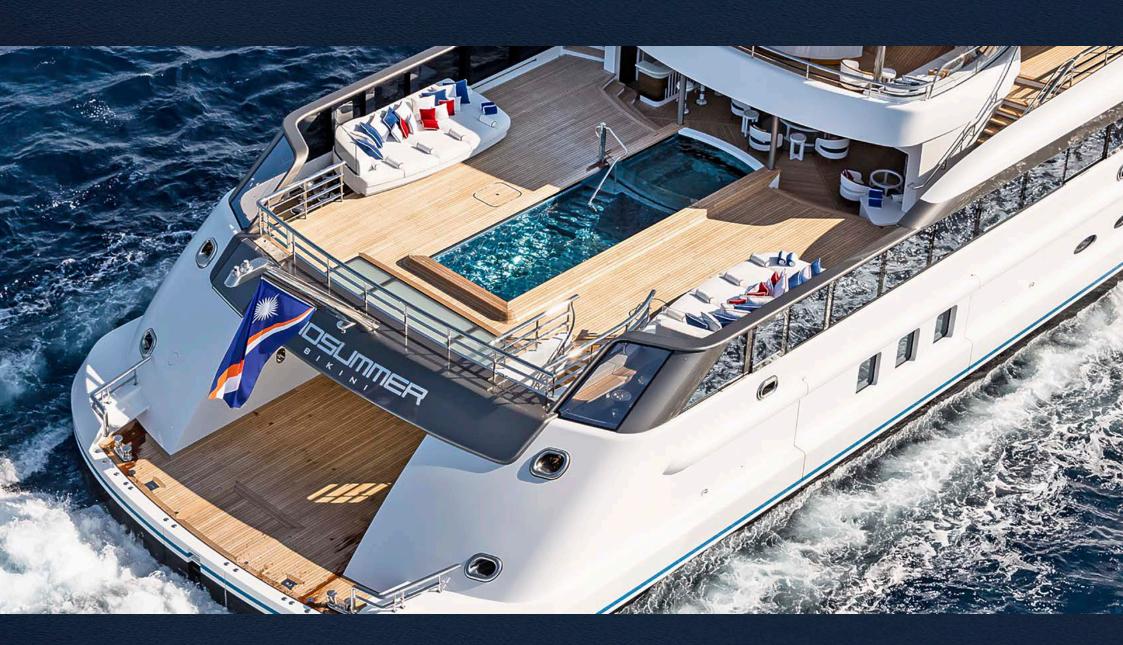

# Madsummer Superyacht 95m Pool by Vetrite Slabs & Mosaic

#### **CRUISING SPEED**

16 Knots

The luxurios interior and the pool is made unique with Custom Mosaics and Vetrite by SICIS.

# THE POOL Antique Blue Slabs & Mosaic

VETRITE

### **Antique Blue** Slab

Vetrite Slabs **Antique Blue** 

Thikness 6 mm

SICIS

**POOL** by Vetrite Slabs & Mosaic

**POOL** by Vetrite Slabs & Mosaic · *The Slabs* 

**POOL** by Vetrite Slabs & Mosaic · *The Mosaic* 

**POOL** by Vetrite Slabs & Mosaic · *The Mosaic* 