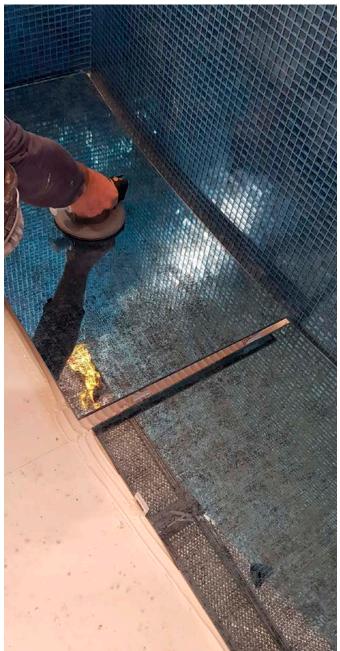

# THE POOL Antique Blue Slabs & Mosaic

VETRITE

**POOL** by Vetrite Slabs & Mosaic · *The Mosaic* 