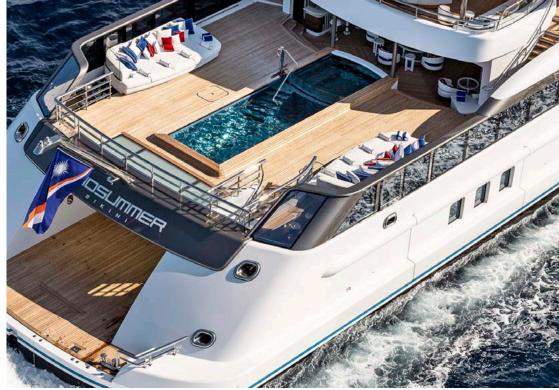

# THE POOL Antique Blue Slabs & Mosaic

VETRITE

### **Antique Blue** Slab

Vetrite Slabs **Antique Blue** 

Thikness 6 mm

SICIS

**POOL** by Vetrite Slabs & Mosaic

**POOL** by Vetrite Slabs & Mosaic · *The Slabs* 

**POOL** by Vetrite Slabs & Mosaic · *The Mosaic* 