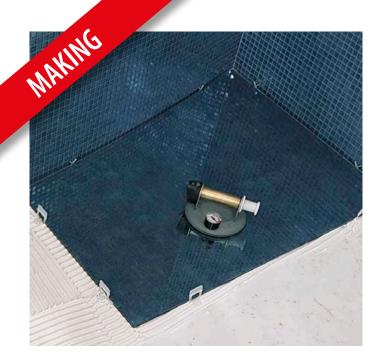

# Madsummer Superyacht 95m Pool by Vetrite Slabs & Mosaic



#### MADSUMMER SUPERYACHT





#### LENGTH

95 m / 311'8

#### BEAM

14 m / 45'11

#### DRAFT

3,8 m / 12'6

#### **CRUISING SPEED**

16 Knots

The luxurios interior and the pool is made unique with Custom Mosaics and Vetrite by SICIS.



# 95 METERS











































# THE POOL Antique Blue Slabs & Mosaic

VETRITE

### **Antique Blue** Slab











Vetrite Slabs **Antique Blue** 

Thikness 6 mm

SICIS

**POOL** by Vetrite Slabs & Mosaic



















**POOL** by Vetrite Slabs & Mosaic · *The Slabs* 















































**POOL** by Vetrite Slabs & Mosaic · *The Mosaic* 



















**POOL** by Vetrite Slabs & Mosaic · *The Mosaic* 













## SICIS







on YouTube