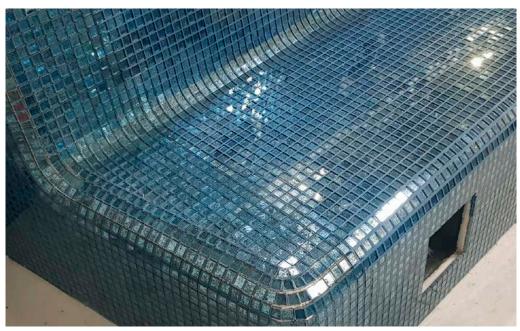

# THE POOL Antique Blue Slabs & Mosaic

VETRITE

### **Antique Blue** Slab

Vetrite Slabs **Antique Blue** 

Thikness 6 mm

SICIS

**POOL** by Vetrite Slabs & Mosaic

**POOL** by Vetrite Slabs & Mosaic · *The Slabs* 

**POOL** by Vetrite Slabs & Mosaic · *The Mosaic* 