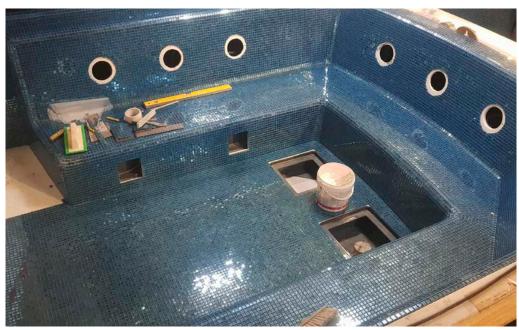

# THE POOL Antique Blue Slabs & Mosaic

VETRITE

### **Antique Blue** Slab

Vetrite Slabs **Antique Blue** 

Thikness 6 mm

SICIS

**POOL** by Vetrite Slabs & Mosaic

**POOL** by Vetrite Slabs & Mosaic · *The Slabs* 

**POOL** by Vetrite Slabs & Mosaic · *The Mosaic* 