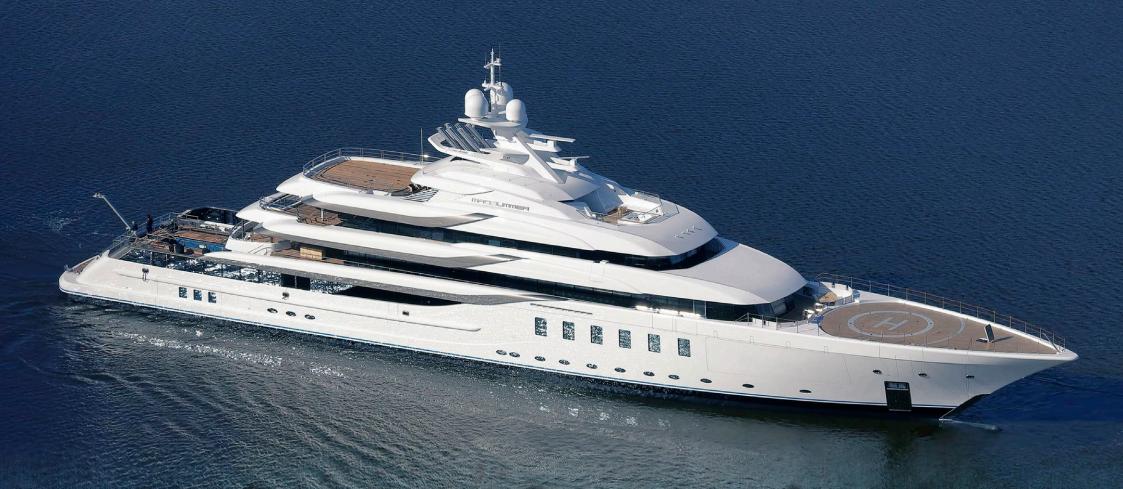

# Madsummer Superyacht 95m Pool by Vetrite Slabs & Mosaic

#### MADSUMMER SUPERYACHT

#### **CRUISING SPEED**

16 Knots

The luxurios interior and the pool is made unique with Custom Mosaics and Vetrite by SICIS.

# 95 METERS