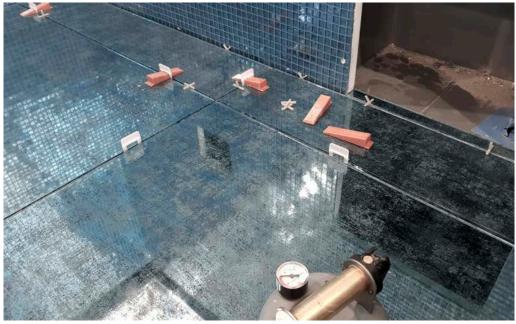

# THE POOL Antique Blue Slabs & Mosaic

VETRITE

### **Antique Blue** Slab

Vetrite Slabs **Antique Blue** 

Thikness 6 mm

SICIS

**POOL** by Vetrite Slabs & Mosaic

**POOL** by Vetrite Slabs & Mosaic · *The Slabs* 

**POOL** by Vetrite Slabs & Mosaic · *The Mosaic* 