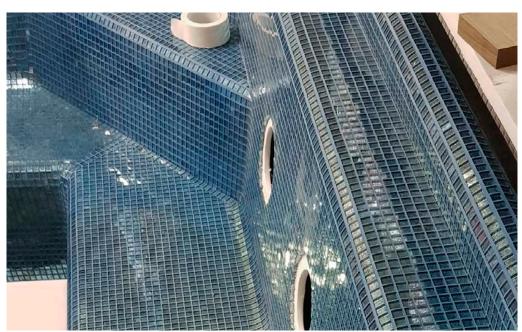

# THE POOL Antique Blue Slabs & Mosaic

VETRITE

### **Antique Blue** Slab

Vetrite Slabs **Antique Blue** 

Thikness 6 mm

SICIS

**POOL** by Vetrite Slabs & Mosaic

**POOL** by Vetrite Slabs & Mosaic · *The Slabs* 

**POOL** by Vetrite Slabs & Mosaic · *The Mosaic* 