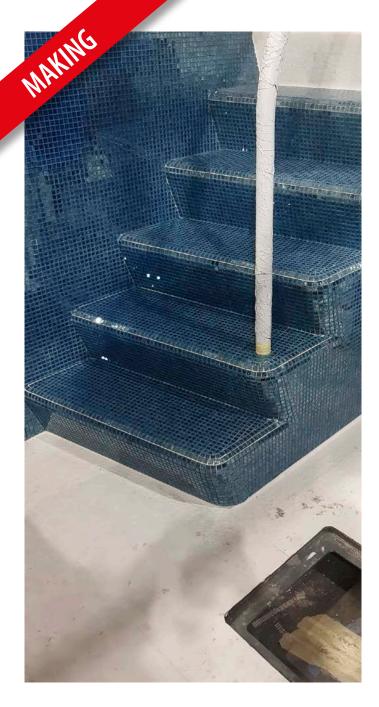

# THE POOL Antique Blue Slabs & Mosaic

VETRITE

### **Antique Blue** Slab

Vetrite Slabs **Antique Blue** 

Thikness 6 mm

SICIS

**POOL** by Vetrite Slabs & Mosaic

**POOL** by Vetrite Slabs & Mosaic · *The Slabs* 

**POOL** by Vetrite Slabs & Mosaic · *The Mosaic* 

**POOL** by Vetrite Slabs & Mosaic · *The Mosaic* 