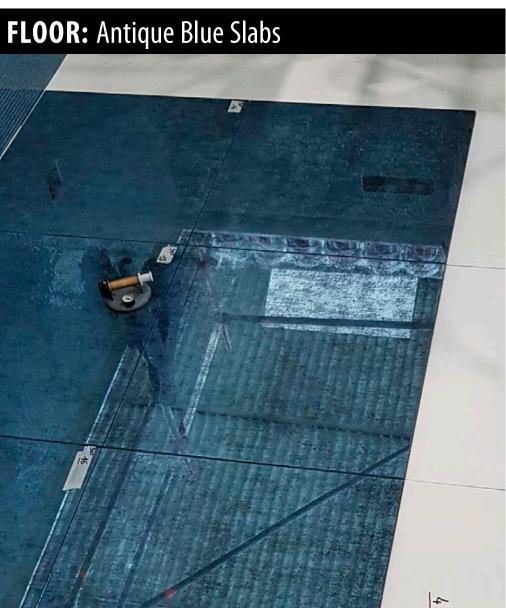

# THE POOL Antique Blue Slabs & Mosaic

VETRITE

### **Antique Blue** Slab

Vetrite Slabs **Antique Blue** 

Thikness 6 mm

SICIS

**POOL** by Vetrite Slabs & Mosaic

**POOL** by Vetrite Slabs & Mosaic · *The Slabs* 

**POOL** by Vetrite Slabs & Mosaic · *The Mosaic* 