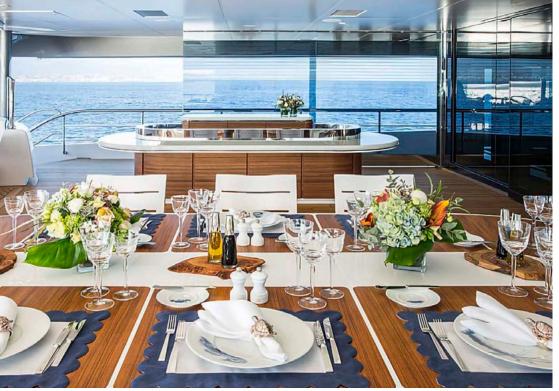

#### **CRUISING SPEED**

16 Knots

The luxurios interior and the pool is made unique with Custom Mosaics and Vetrite by SICIS.