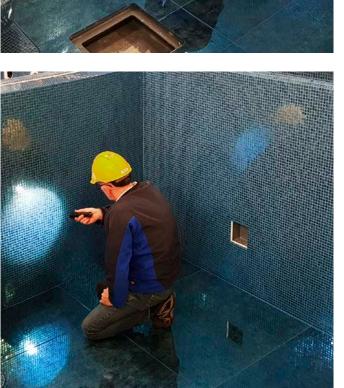

# THE POOL Antique Blue Slabs & Mosaic

VETRITE

### **Antique Blue** Slab

Vetrite Slabs **Antique Blue** 

Thikness 6 mm

SICIS

**POOL** by Vetrite Slabs & Mosaic

**POOL** by Vetrite Slabs & Mosaic · *The Slabs* 

**POOL** by Vetrite Slabs & Mosaic · *The Mosaic* 