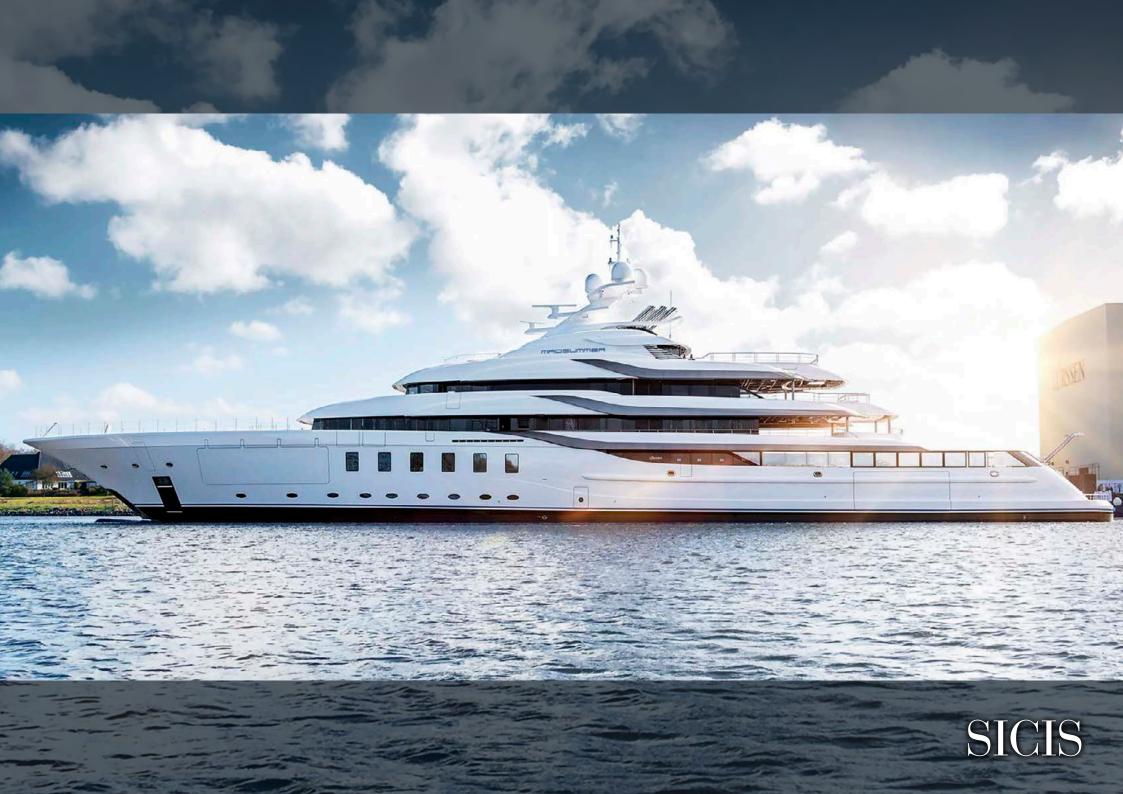

#### MADSUMMER SUPERYACHT

#### LENGTH

95 m / 311'8

#### BEAM

14 m / 45'11

#### DRAFT

3,8 m / 12'6

#### **CRUISING SPEED**

16 Knots

The luxurios interior and the pool is made unique with Custom Mosaics and Vetrite by SICIS.