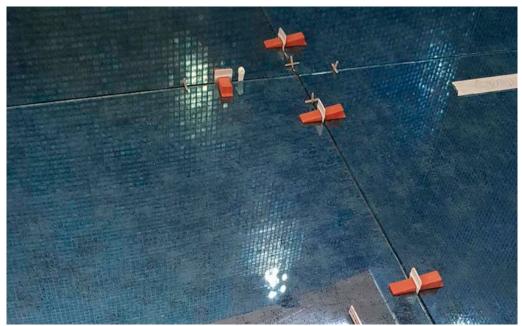

# THE POOL Antique Blue Slabs & Mosaic

VETRITE

### **Antique Blue** Slab

Vetrite Slabs **Antique Blue** 

Thikness 6 mm

SICIS

**POOL** by Vetrite Slabs & Mosaic

**POOL** by Vetrite Slabs & Mosaic · *The Slabs* 

**POOL** by Vetrite Slabs & Mosaic · *The Mosaic* 