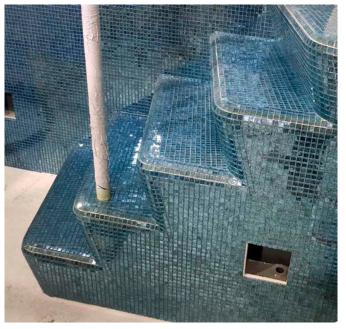

# THE POOL Antique Blue Slabs & Mosaic

VETRITE

### **Antique Blue** Slab

Vetrite Slabs **Antique Blue** 

Thikness 6 mm

SICIS

**POOL** by Vetrite Slabs & Mosaic

**POOL** by Vetrite Slabs & Mosaic · *The Slabs* 

**POOL** by Vetrite Slabs & Mosaic · *The Mosaic* 