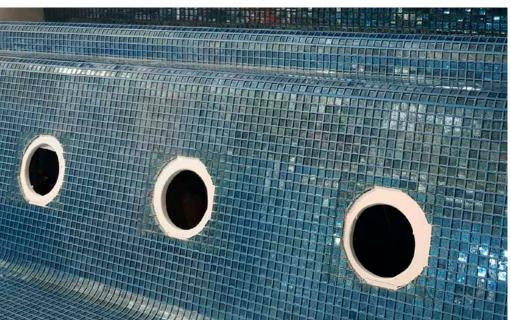

# THE POOL Antique Blue Slabs & Mosaic

VETRITE

### **Antique Blue** Slab

Vetrite Slabs **Antique Blue** 

Thikness 6 mm

SICIS

**POOL** by Vetrite Slabs & Mosaic

**POOL** by Vetrite Slabs & Mosaic · *The Slabs* 

**POOL** by Vetrite Slabs & Mosaic · *The Mosaic* 