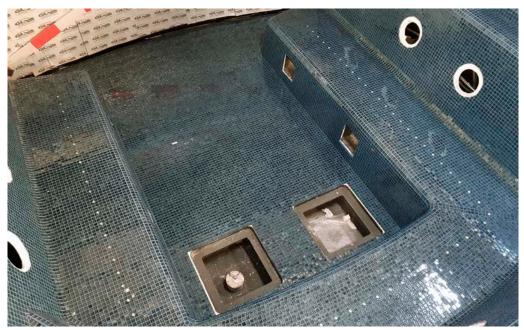

# THE POOL Antique Blue Slabs & Mosaic

VETRITE

### **Antique Blue** Slab

Vetrite Slabs **Antique Blue** 

Thikness 6 mm

SICIS

**POOL** by Vetrite Slabs & Mosaic

**POOL** by Vetrite Slabs & Mosaic · *The Slabs* 

**POOL** by Vetrite Slabs & Mosaic · *The Mosaic* 