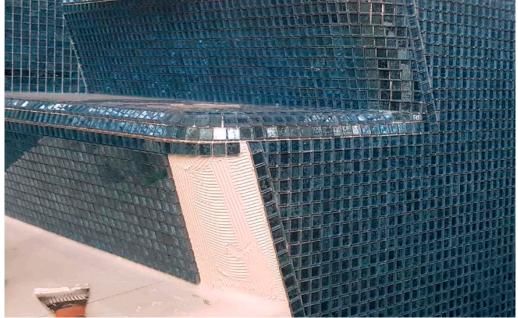

# THE POOL Antique Blue Slabs & Mosaic

VETRITE

### **Antique Blue** Slab

Vetrite Slabs **Antique Blue** 

Thikness 6 mm

SICIS

**POOL** by Vetrite Slabs & Mosaic

**POOL** by Vetrite Slabs & Mosaic · *The Slabs* 

**POOL** by Vetrite Slabs & Mosaic · *The Mosaic* 

**POOL** by Vetrite Slabs & Mosaic · *The Mosaic* 