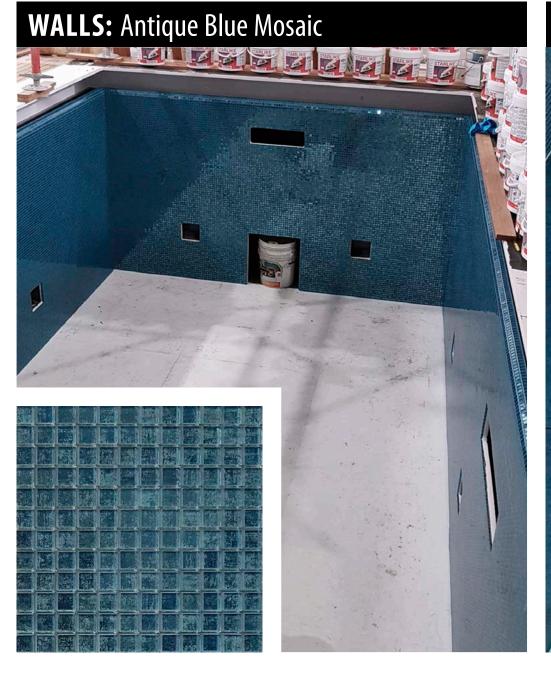

### **Antique Blue** Slab

Vetrite Slabs **Antique Blue** 

Thikness 6 mm

SICIS

**POOL** by Vetrite Slabs & Mosaic

**POOL** by Vetrite Slabs & Mosaic · *The Slabs* 

**POOL** by Vetrite Slabs & Mosaic · *The Mosaic* 

**POOL** by Vetrite Slabs & Mosaic · *The Mosaic* 