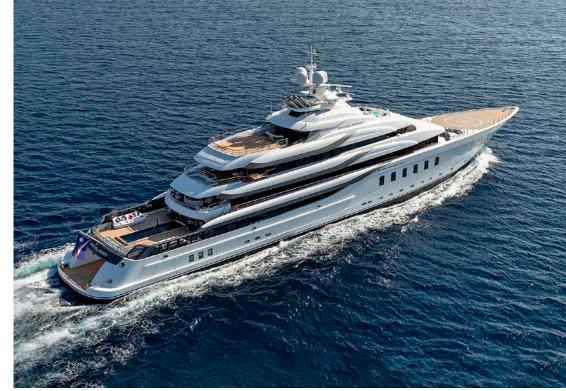

# Madsummer Superyacht 95m Pool by Vetrite Slabs & Mosaic

#### MADSUMMER SUPERYACHT

#### **CRUISING SPEED**

16 Knots

The luxurios interior and the pool is made unique with Custom Mosaics and Vetrite by SICIS.

# 95 METERS