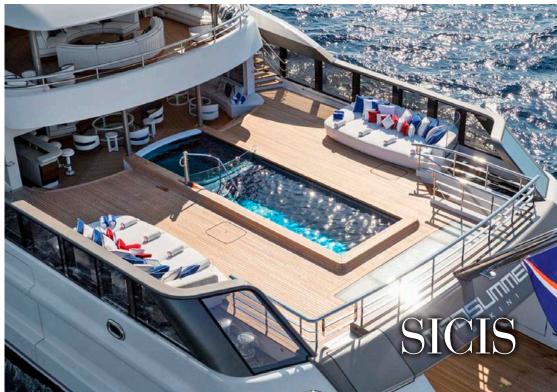

# THE POOL Antique Blue Slabs & Mosaic

VETRITE

### **Antique Blue** Slab

Vetrite Slabs **Antique Blue** 

Thikness 6 mm

SICIS

**POOL** by Vetrite Slabs & Mosaic

**POOL** by Vetrite Slabs & Mosaic · *The Slabs* 

**POOL** by Vetrite Slabs & Mosaic · *The Mosaic* 

## SICIS

on YouTube