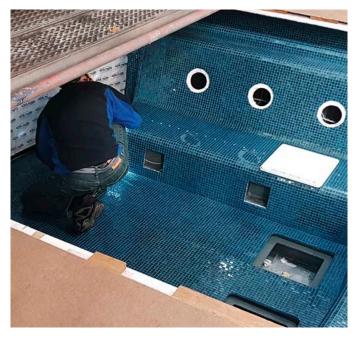

# THE POOL Antique Blue Slabs & Mosaic

VETRITE

### **Antique Blue** Slab

Vetrite Slabs **Antique Blue** 

Thikness 6 mm

SICIS

**POOL** by Vetrite Slabs & Mosaic

**POOL** by Vetrite Slabs & Mosaic · *The Slabs* 

**POOL** by Vetrite Slabs & Mosaic · *The Mosaic* 