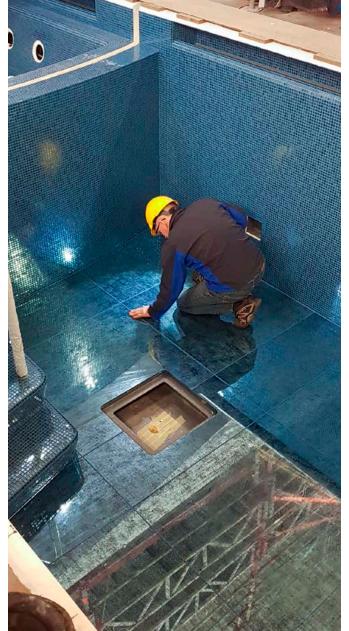

# THE POOL Antique Blue Slabs & Mosaic

VETRITE

### **Antique Blue** Slab

Vetrite Slabs **Antique Blue** 

Thikness 6 mm

SICIS

**POOL** by Vetrite Slabs & Mosaic

**POOL** by Vetrite Slabs & Mosaic · *The Slabs* 

**POOL** by Vetrite Slabs & Mosaic · *The Mosaic* 