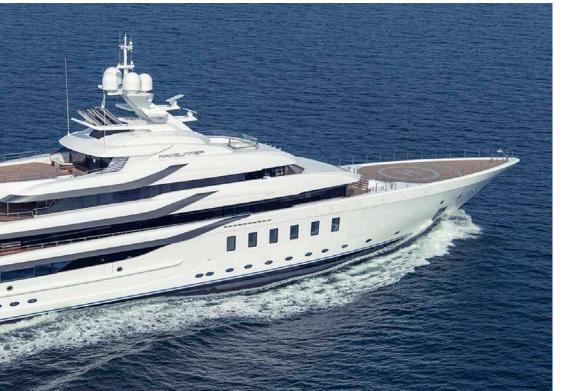

# Madsummer Superyacht 95m Pool by Vetrite Slabs & Mosaic

#### MADSUMMER SUPERYACHT

#### **CRUISING SPEED**

16 Knots

The luxurios interior and the pool is made unique with Custom Mosaics and Vetrite by SICIS.

# 95 METERS