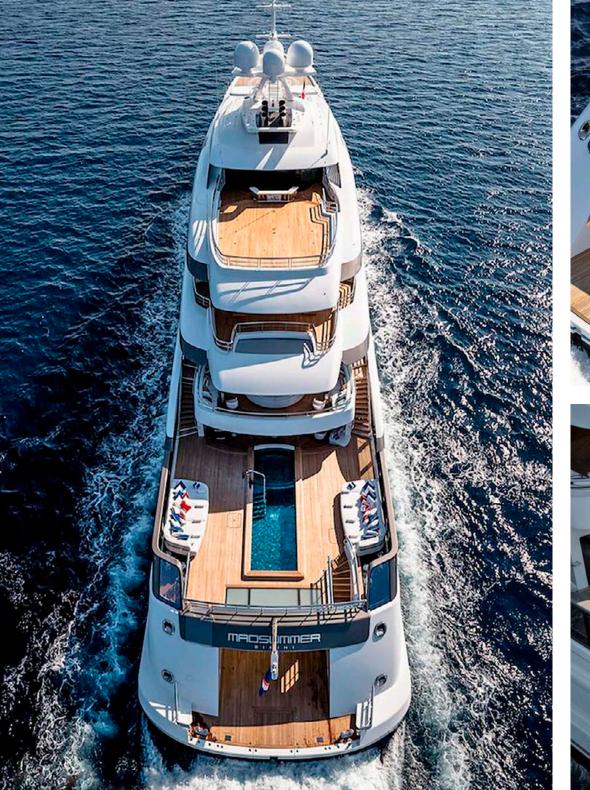

# Madsummer Superyacht 95m Pool by Vetrite Slabs & Mosaic

#### MADSUMMER SUPERYACHT

#### LENGTH

95 m / 311'8

#### BEAM

14 m / 45'11

#### DRAFT

3,8 m / 12'6

#### **CRUISING SPEED**

16 Knots

The luxurios interior and the pool is made unique with Custom Mosaics and Vetrite by SICIS.