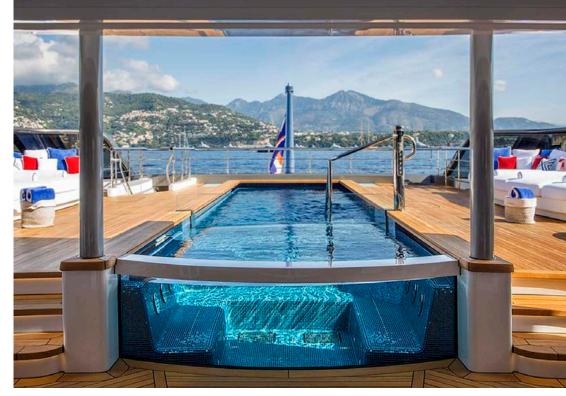

# Madsummer Superyacht 95m Pool by Vetrite Slabs & Mosaic

#### **CRUISING SPEED**

16 Knots

The luxurios interior and the pool is made unique with Custom Mosaics and Vetrite by SICIS.

# THE POOL Antique Blue Slabs & Mosaic

VETRITE

### **Antique Blue** Slab

Vetrite Slabs **Antique Blue** 

Thikness 6 mm

SICIS

**POOL** by Vetrite Slabs & Mosaic

**POOL** by Vetrite Slabs & Mosaic · *The Slabs* 

**POOL** by Vetrite Slabs & Mosaic · *The Mosaic* 