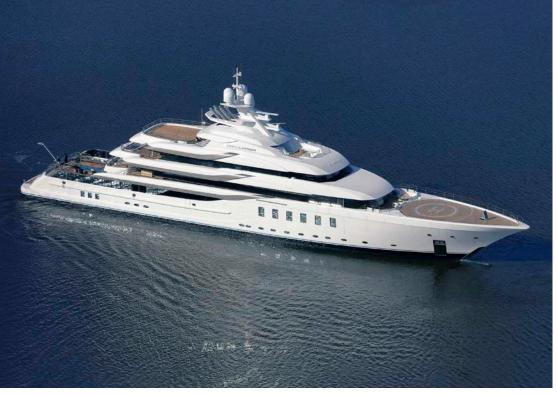

# Madsummer Superyacht 95m Pool by Vetrite Slabs & Mosaic

#### MADSUMMER SUPERYACHT

#### LENGTH

95 m / 311'8

#### BEAM

14 m / 45'11

#### DRAFT

3,8 m / 12'6

#### **CRUISING SPEED**

16 Knots

The luxurios interior and the pool is made unique with Custom Mosaics and Vetrite by SICIS.

# 95 METERS