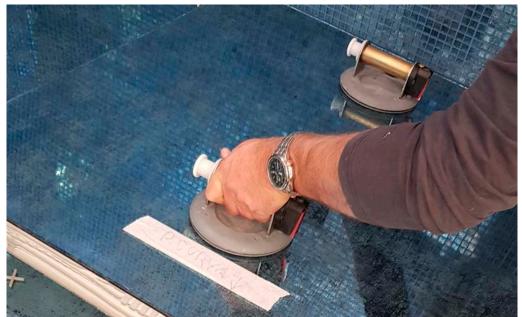

# THE POOL Antique Blue Slabs & Mosaic

VETRITE

### **Antique Blue** Slab

Vetrite Slabs **Antique Blue** 

Thikness 6 mm

SICIS

**POOL** by Vetrite Slabs & Mosaic

**POOL** by Vetrite Slabs & Mosaic · *The Slabs* 

**POOL** by Vetrite Slabs & Mosaic · *The Mosaic* 