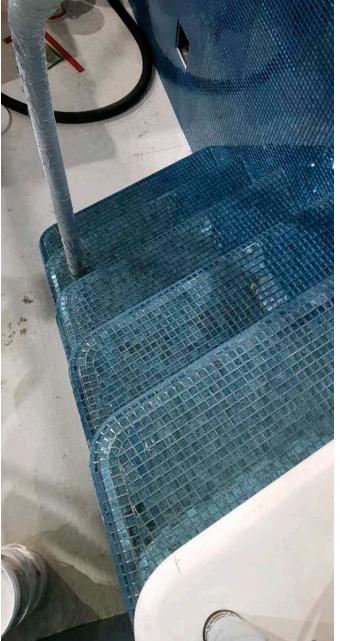

# THE POOL Antique Blue Slabs & Mosaic

VETRITE

### **Antique Blue** Slab

Vetrite Slabs **Antique Blue** 

Thikness 6 mm

SICIS

**POOL** by Vetrite Slabs & Mosaic

**POOL** by Vetrite Slabs & Mosaic · *The Slabs* 

**POOL** by Vetrite Slabs & Mosaic · *The Mosaic* 