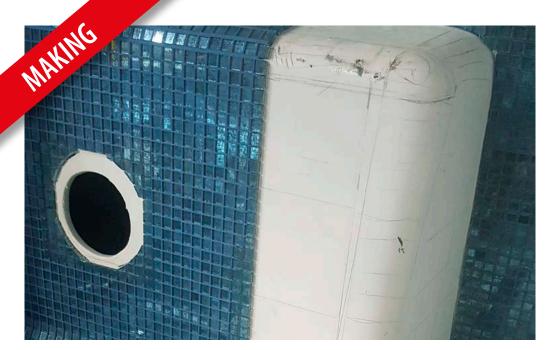

### **Antique Blue** Slab

Vetrite Slabs **Antique Blue** 

Thikness 6 mm

SICIS

**POOL** by Vetrite Slabs & Mosaic

**POOL** by Vetrite Slabs & Mosaic · *The Slabs* 

**POOL** by Vetrite Slabs & Mosaic · *The Mosaic* 

**POOL** by Vetrite Slabs & Mosaic · *The Mosaic* 