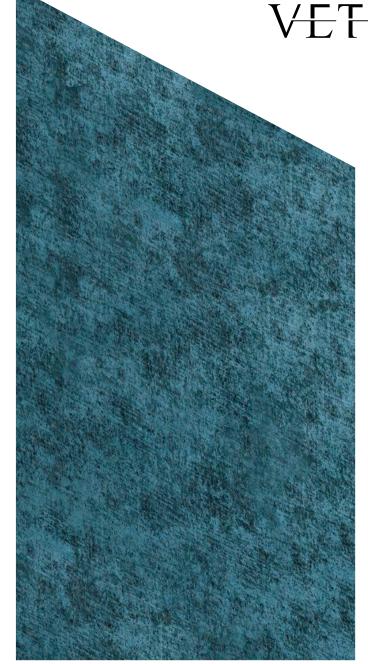

# THE POOL Antique Blue Slabs & Mosaic

VETRITE

### **Antique Blue** Slab

Vetrite Slabs **Antique Blue** 

Thikness 6 mm

SICIS

**POOL** by Vetrite Slabs & Mosaic

**POOL** by Vetrite Slabs & Mosaic · *The Slabs* 

**POOL** by Vetrite Slabs & Mosaic · *The Mosaic* 