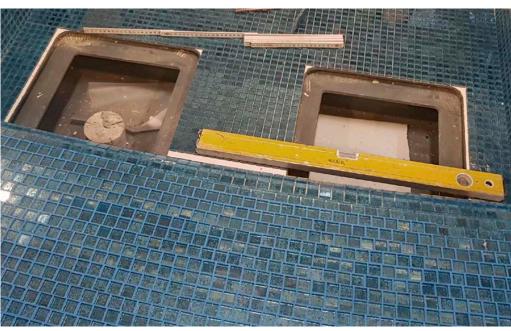

# THE POOL Antique Blue Slabs & Mosaic

VETRITE

### **Antique Blue** Slab

Vetrite Slabs **Antique Blue** 

Thikness 6 mm

SICIS

**POOL** by Vetrite Slabs & Mosaic

**POOL** by Vetrite Slabs & Mosaic · *The Slabs* 

**POOL** by Vetrite Slabs & Mosaic · *The Mosaic* 