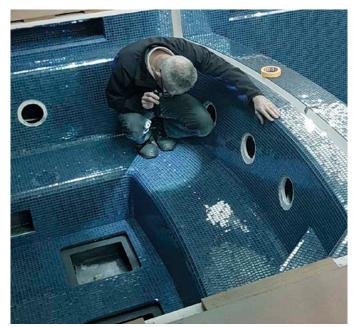

# THE POOL Antique Blue Slabs & Mosaic

VETRITE

### **Antique Blue** Slab

Vetrite Slabs **Antique Blue** 

Thikness 6 mm

SICIS

**POOL** by Vetrite Slabs & Mosaic

**POOL** by Vetrite Slabs & Mosaic · *The Slabs* 

**POOL** by Vetrite Slabs & Mosaic · *The Mosaic* 