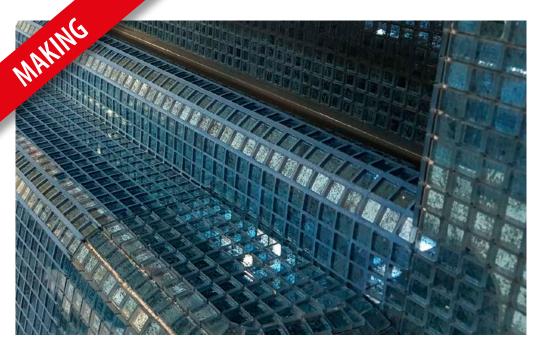

# THE POOL Antique Blue Slabs & Mosaic

VETRITE

### **Antique Blue** Slab

Vetrite Slabs **Antique Blue** 

Thikness 6 mm

SICIS

**POOL** by Vetrite Slabs & Mosaic

**POOL** by Vetrite Slabs & Mosaic · *The Slabs* 

**POOL** by Vetrite Slabs & Mosaic · *The Mosaic* 