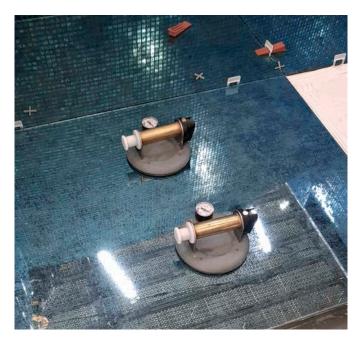

# THE POOL Antique Blue Slabs & Mosaic

VETRITE

### **Antique Blue** Slab

Vetrite Slabs **Antique Blue** 

Thikness 6 mm

SICIS

**POOL** by Vetrite Slabs & Mosaic

**POOL** by Vetrite Slabs & Mosaic · *The Slabs* 

**POOL** by Vetrite Slabs & Mosaic · *The Mosaic* 