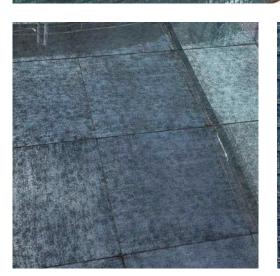

# THE POOL Antique Blue Slabs & Mosaic

VETRITE

### **Antique Blue** Slab

Vetrite Slabs **Antique Blue** 

Thikness 6 mm

SICIS

**POOL** by Vetrite Slabs & Mosaic

**POOL** by Vetrite Slabs & Mosaic · *The Slabs* 

**POOL** by Vetrite Slabs & Mosaic · *The Mosaic* 