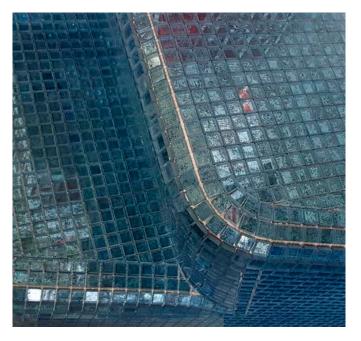

# THE POOL Antique Blue Slabs & Mosaic

VETRITE

### **Antique Blue** Slab

Vetrite Slabs **Antique Blue** 

Thikness 6 mm

SICIS

**POOL** by Vetrite Slabs & Mosaic

**POOL** by Vetrite Slabs & Mosaic · *The Slabs* 

**POOL** by Vetrite Slabs & Mosaic · *The Mosaic* 