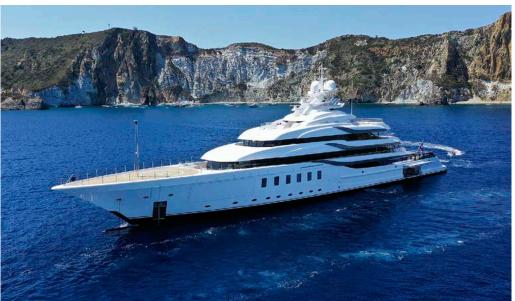

# Madsummer Superyacht 95m Pool by Vetrite Slabs & Mosaic

#### MADSUMMER SUPERYACHT

#### **CRUISING SPEED**

16 Knots

The luxurios interior and the pool is made unique with Custom Mosaics and Vetrite by SICIS.

# 95 METERS