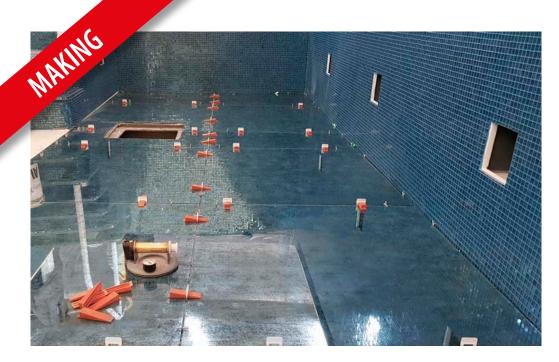

# THE POOL Antique Blue Slabs & Mosaic

VETRITE

### **Antique Blue** Slab

Vetrite Slabs **Antique Blue** 

Thikness 6 mm

SICIS

**POOL** by Vetrite Slabs & Mosaic

**POOL** by Vetrite Slabs & Mosaic · *The Slabs* 

**POOL** by Vetrite Slabs & Mosaic · *The Mosaic* 