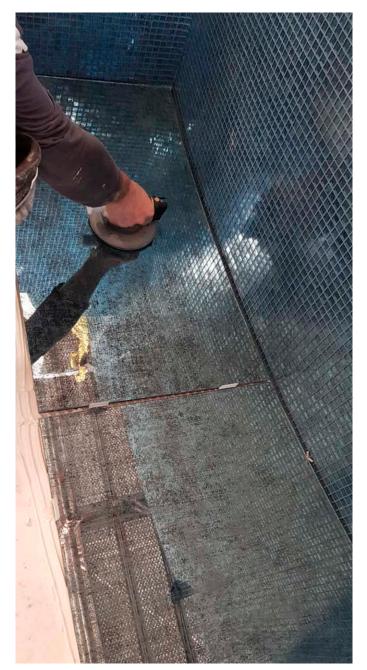

# THE POOL Antique Blue Slabs & Mosaic

VETRITE

**POOL** by Vetrite Slabs & Mosaic · *The Mosaic* 