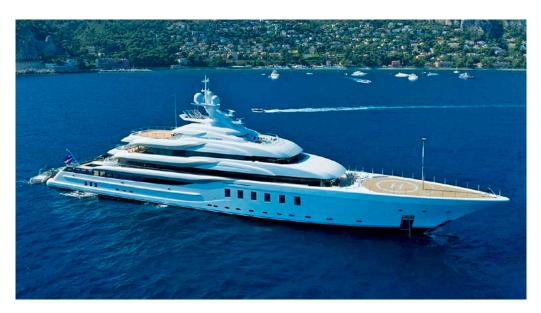

# Madsummer Superyacht 95m Pool by Vetrite Slabs & Mosaic

#### MADSUMMER SUPERYACHT

#### **CRUISING SPEED**

16 Knots

The luxurios interior and the pool is made unique with Custom Mosaics and Vetrite by SICIS.

# 95 METERS