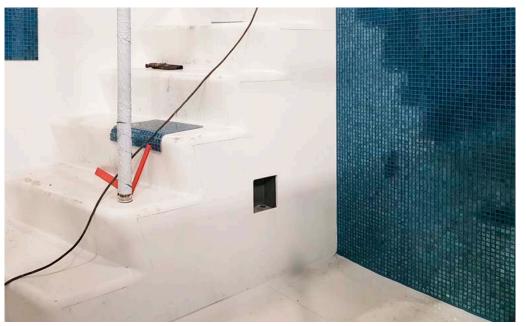

# THE POOL Antique Blue Slabs & Mosaic

VETRITE

### **Antique Blue** Slab

Vetrite Slabs **Antique Blue** 

Thikness 6 mm

SICIS

**POOL** by Vetrite Slabs & Mosaic

**POOL** by Vetrite Slabs & Mosaic · *The Slabs* 

**POOL** by Vetrite Slabs & Mosaic · *The Mosaic* 