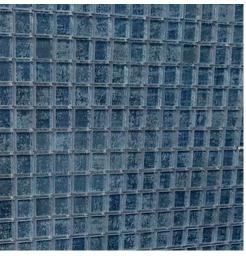

### **Antique Blue** Slab

Vetrite Slabs **Antique Blue** 

Thikness 6 mm

SICIS

**POOL** by Vetrite Slabs & Mosaic

**POOL** by Vetrite Slabs & Mosaic · *The Slabs* 

**POOL** by Vetrite Slabs & Mosaic · *The Mosaic* 

**POOL** by Vetrite Slabs & Mosaic · *The Mosaic* 