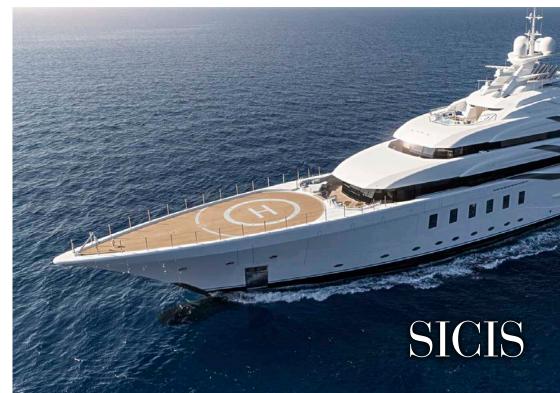

# Madsummer Superyacht 95m Pool by Vetrite Slabs & Mosaic

#### MADSUMMER SUPERYACHT

#### **CRUISING SPEED**

16 Knots

The luxurios interior and the pool is made unique with Custom Mosaics and Vetrite by SICIS.

# 95 METERS

## SICIS

on YouTube