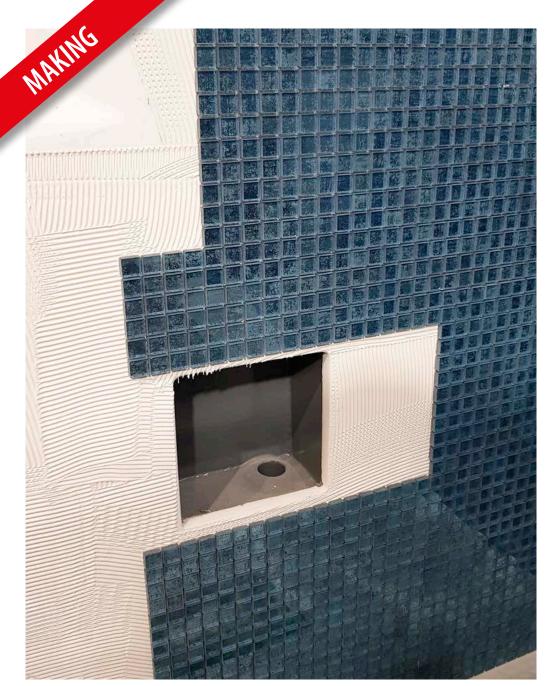

# THE POOL Antique Blue Slabs & Mosaic

VETRITE

### **Antique Blue** Slab

Vetrite Slabs **Antique Blue** 

Thikness 6 mm

SICIS

**POOL** by Vetrite Slabs & Mosaic

**POOL** by Vetrite Slabs & Mosaic · *The Slabs* 

**POOL** by Vetrite Slabs & Mosaic · *The Mosaic* 