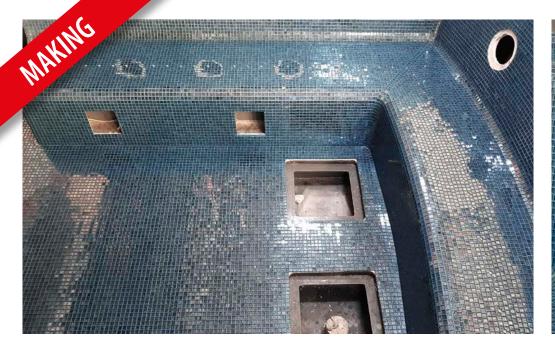

# THE POOL Antique Blue Slabs & Mosaic

VETRITE

### **Antique Blue** Slab

Vetrite Slabs **Antique Blue** 

Thikness 6 mm

SICIS

**POOL** by Vetrite Slabs & Mosaic

**POOL** by Vetrite Slabs & Mosaic · *The Slabs* 

**POOL** by Vetrite Slabs & Mosaic · *The Mosaic* 