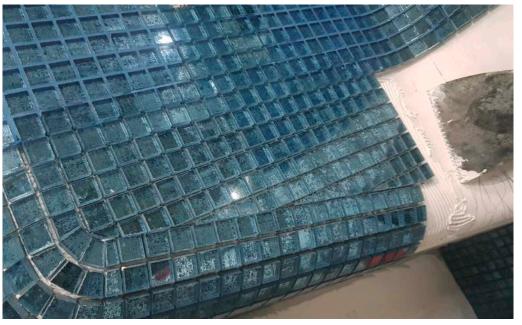

# THE POOL Antique Blue Slabs & Mosaic

VETRITE

### **Antique Blue** Slab

Vetrite Slabs **Antique Blue** 

Thikness 6 mm

SICIS

**POOL** by Vetrite Slabs & Mosaic

**POOL** by Vetrite Slabs & Mosaic · *The Slabs* 

**POOL** by Vetrite Slabs & Mosaic · *The Mosaic* 