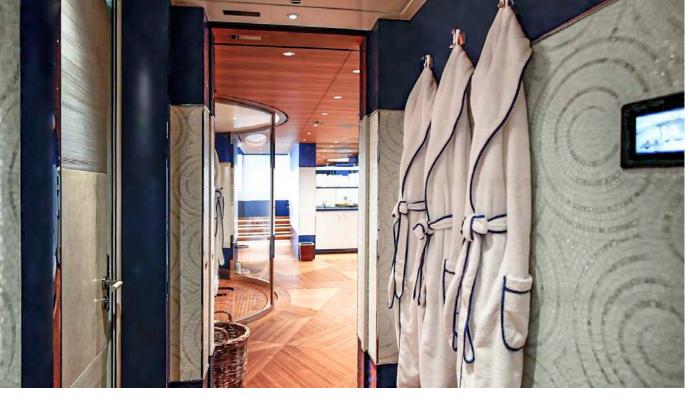

#### **CRUISING SPEED**

16 Knots

The luxurios interior and the pool is made unique with Custom Mosaics and Vetrite by SICIS.

# THE POOL Antique Blue Slabs & Mosaic

VETRITE

### **Antique Blue** Slab

Vetrite Slabs **Antique Blue** 

Thikness 6 mm

SICIS

**POOL** by Vetrite Slabs & Mosaic

**POOL** by Vetrite Slabs & Mosaic · *The Slabs* 

**POOL** by Vetrite Slabs & Mosaic · *The Mosaic* 