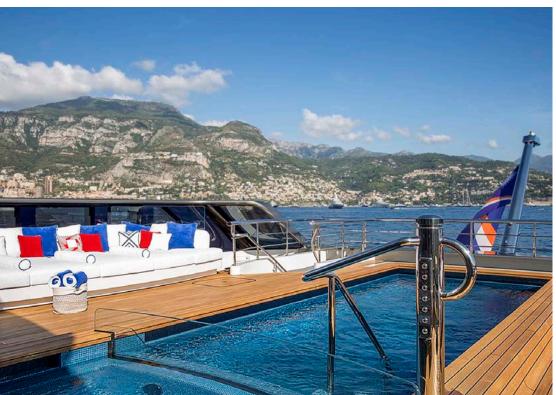

# Madsummer Superyacht 95m Pool by Vetrite Slabs & Mosaic

#### **CRUISING SPEED**

16 Knots

The luxurios interior and the pool is made unique with Custom Mosaics and Vetrite by SICIS.

# THE POOL Antique Blue Slabs & Mosaic

VETRITE

### **Antique Blue** Slab

Vetrite Slabs **Antique Blue** 

Thikness 6 mm

SICIS

**POOL** by Vetrite Slabs & Mosaic

**POOL** by Vetrite Slabs & Mosaic · *The Slabs* 

**POOL** by Vetrite Slabs & Mosaic · *The Mosaic* 