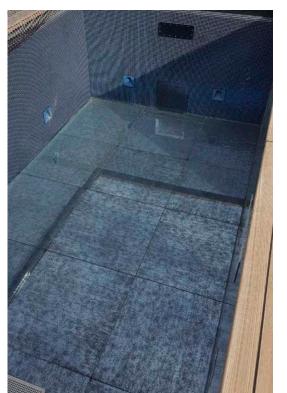

### **Antique Blue** Slab

Vetrite Slabs **Antique Blue** 

Thikness 6 mm

SICIS

**POOL** by Vetrite Slabs & Mosaic

**POOL** by Vetrite Slabs & Mosaic · *The Slabs* 

**POOL** by Vetrite Slabs & Mosaic · *The Mosaic* 

**POOL** by Vetrite Slabs & Mosaic · *The Mosaic* 