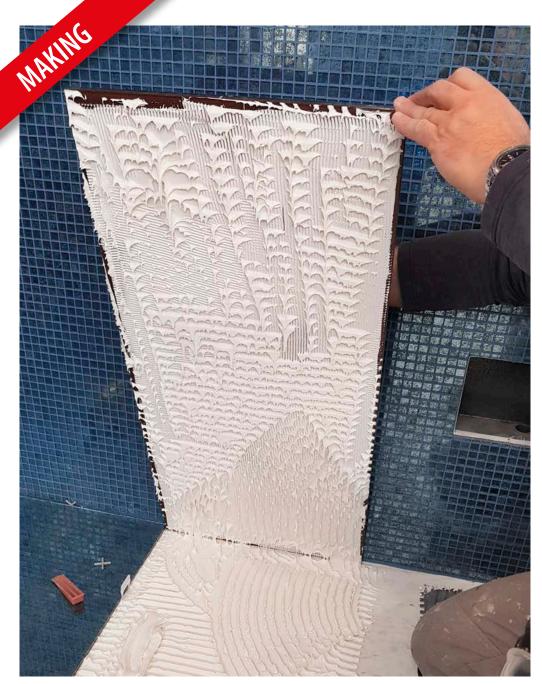

# THE POOL Antique Blue Slabs & Mosaic

VETRITE

### **Antique Blue** Slab

Vetrite Slabs **Antique Blue** 

Thikness 6 mm

SICIS

**POOL** by Vetrite Slabs & Mosaic

**POOL** by Vetrite Slabs & Mosaic · *The Slabs* 

**POOL** by Vetrite Slabs & Mosaic · *The Mosaic* 