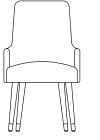

### Venezia Chair

Chair in plywood and solid timber frame. Polyurethane foam padded seat and back. Upholstered legs with metal caps on feet.

W: 56 x D: 66 x H: 97 cm W: 22" x D: 26" x H: 38 1/4" Weight: 10 kg COM: 3 ml · COL: 5 sqm