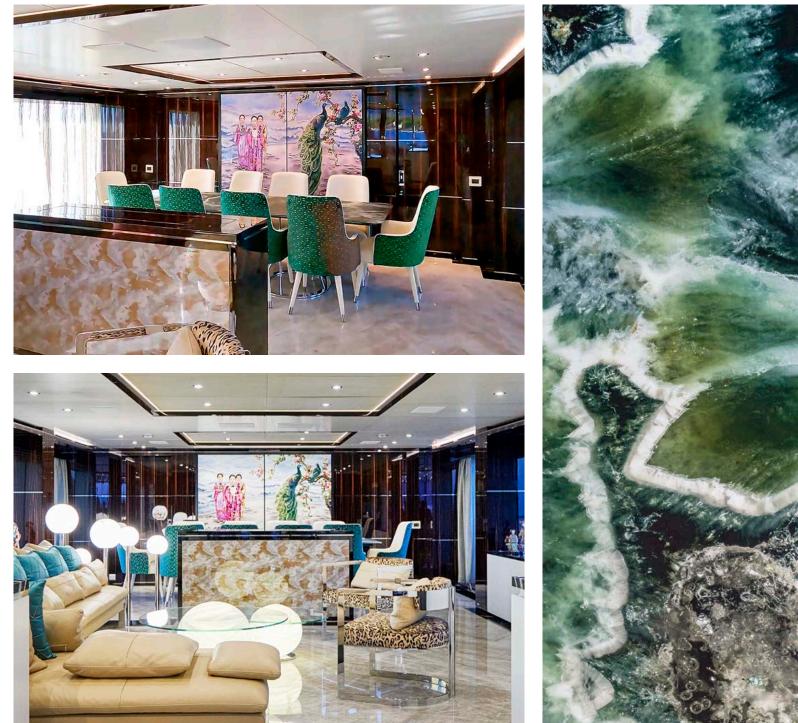

# Happy Me Yacht 40m *Custom Furniture* Benetti (Italy)

The luxurios interior is made unique with custom Furniture by SICIS.

LENGTH: 40 m **BUILD YEAR:** 2020 TOP SPEED: 15.5 kn **BEAM:** 8.18 m **GT:** 346 **GUESTS:** 11 **CREW:** 7

SICIS

Boulder Slab