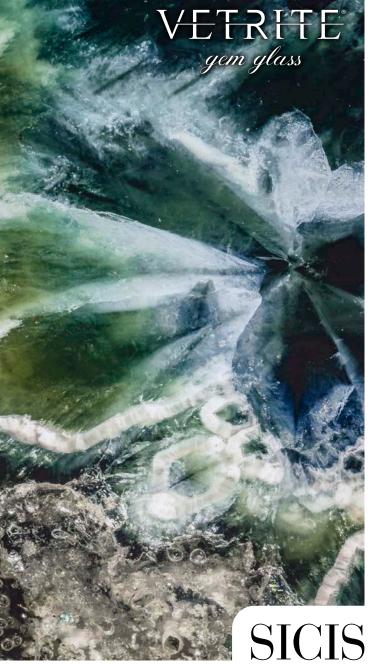

The luxurios interior is made unique with custom Furniture by SICIS.

LENGTH: 40 m **BUILD YEAR:** 2020 TOP SPEED: 15.5 kn **BEAM:** 8.18 m **GT:** 346 **GUESTS:** 11 **CREW:** 7

SICIS

Boulder Slab