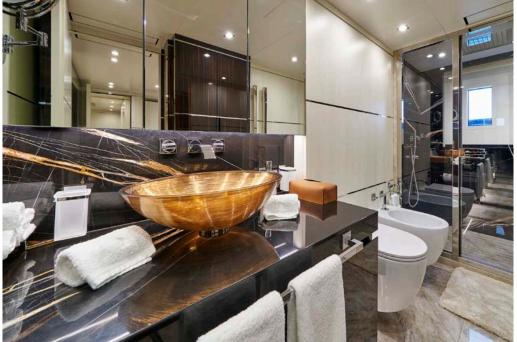

# Doh Oval Sink

Technical Features

W: 50 x D: 40 x H: 17 cm W: 19<sup>5/8</sup>" x D: 15<sup>3/4</sup>" x H: 6<sup>3/4</sup>"

*Features: Textured glass basin in oval shape* 

**Material:** Soda Lime Glass without lead Vis Two 2 Colibrì Color