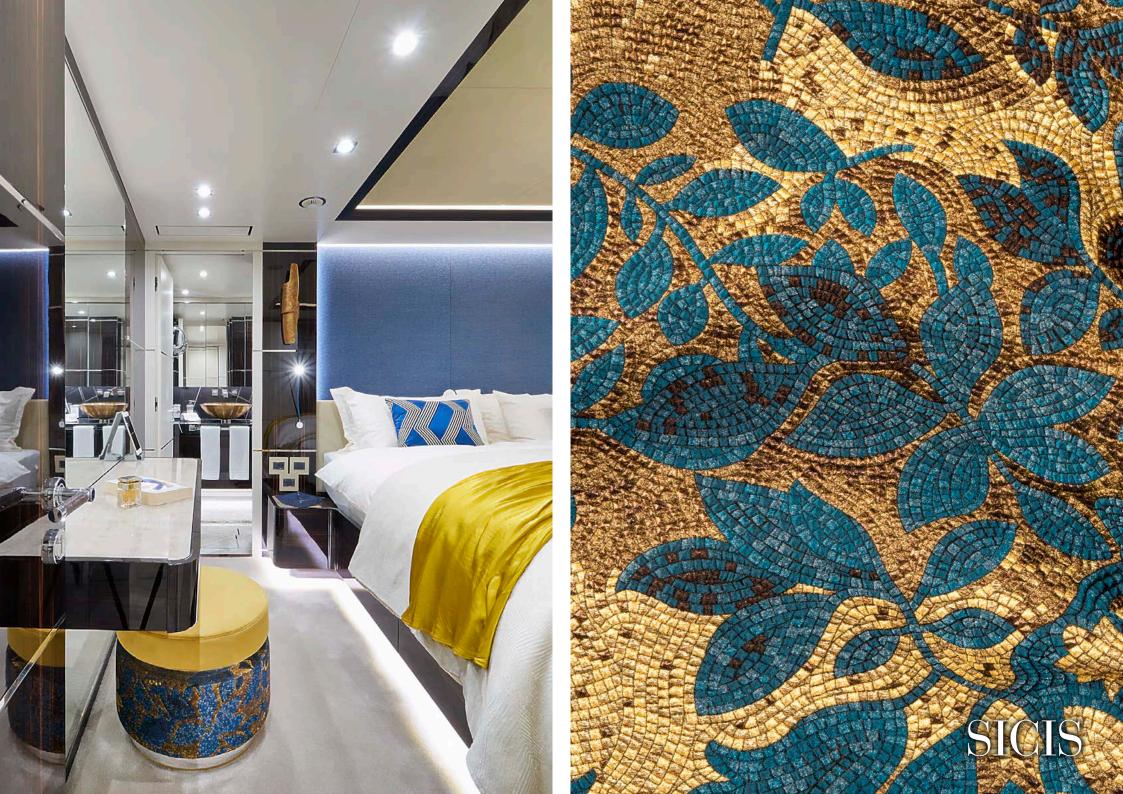

The luxurios interior is made unique with custom Furniture by SICIS.

LENGTH: 40 m **BUILD YEAR:** 2020 TOP SPEED: 15.5 kn **BEAM:** 8.18 m **GT:** 346 **GUESTS:** 11 **CREW:** 7

SICIS

Boulder Slab

## Ring Ottoman 02

Pouf with padded top and fabric upholstered. Distressed paint finish on metal band and skirting.