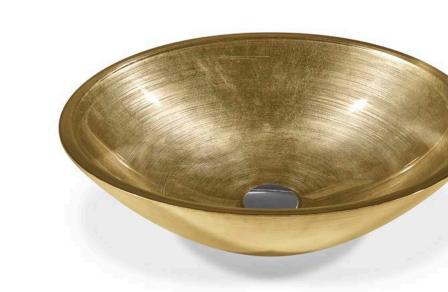

# Doh Oval Sink

Technical Features

W: 50 x D: 40 x H: 17 cm W: 19<sup>5/8</sup>" x D: 15<sup>3/4</sup>" x H: 6<sup>3/4</sup>"

*Features: Textured glass basin in oval shape* 

**Material:** Soda Lime Glass without lead Vis Two 2 Colibrì Color