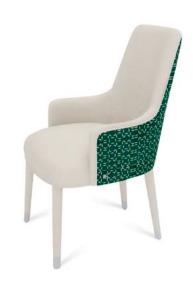

### Venezia Chair

Chair in plywood and solid timber frame. Polyurethane foam padded seat and back. Upholstered legs with metal caps on feet.

W: 56 x D: 66 x H: 97 cm W: 22" x D: 26" x H: 38 1/4" Weight: 10 kg COM: 3 ml · COL: 5 sqm