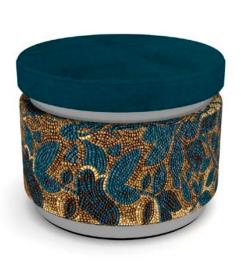

## Ring Ottoman 01

## Ring Ottoman 02

Pouf with padded top and fabric upholstered. Distressed paint finish on metal band and skirting.

### **Technical Features**

Ø: 48 cm x H: 38 cm Ø: 18<sup>7/8</sup>" x H: 15"

**Cromo Polished Laquers** 

Glauco Teal Velvet

Athena Bronze

Cromo Polished Laquers

Technical Features

Ø: 48 cm x H: 38 cm Ø: 18 7/8" x H: 15"