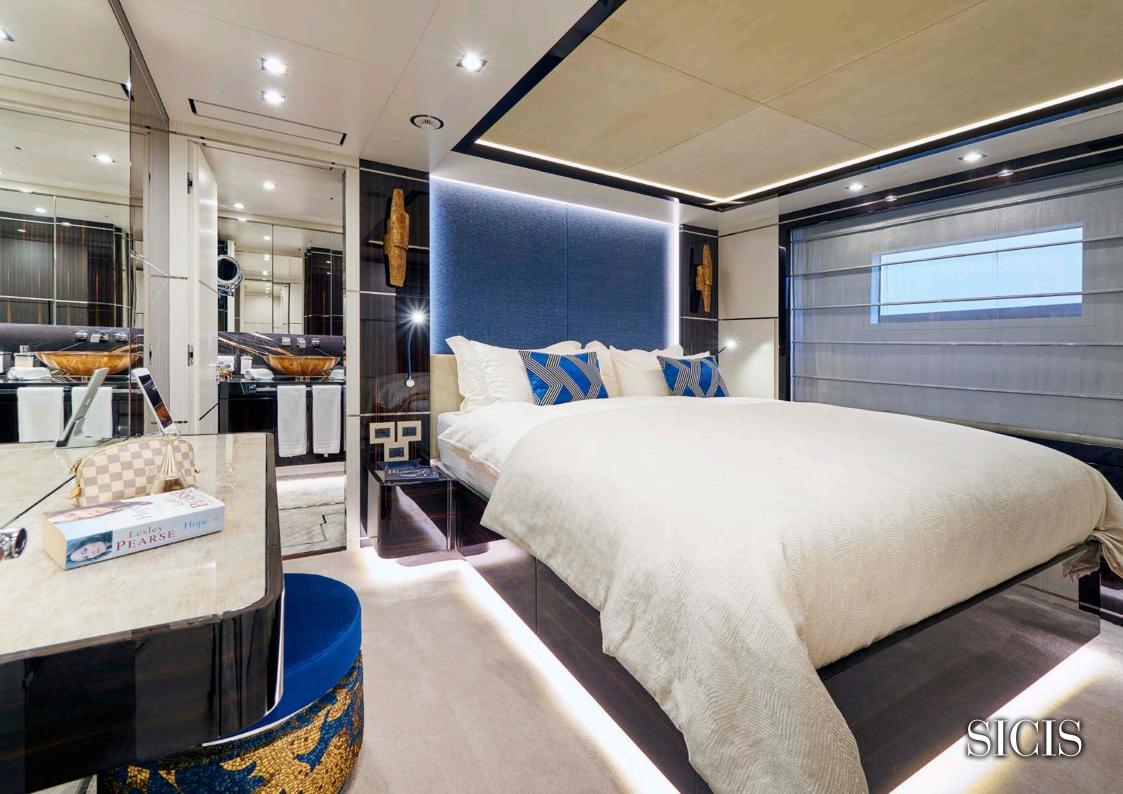

The luxurios interior is made unique with custom Furniture by SICIS.

LENGTH: 40 m **BUILD YEAR:** 2020 TOP SPEED: 15.5 kn **BEAM:** 8.18 m **GT:** 346 **GUESTS:** 11 **CREW:** 7

SICIS

Boulder Slab