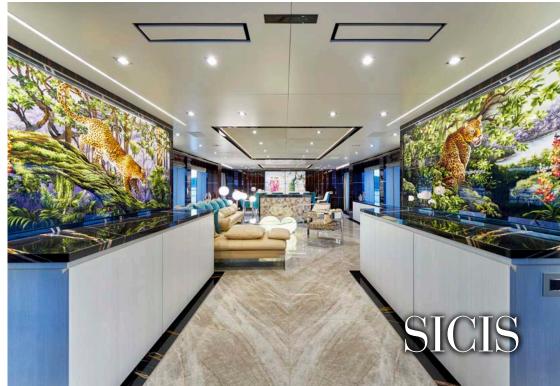

# Happy Me Yacht 40m *Custom Furniture* Benetti (Italy)

# НАРРУ МЕ УАСНТ

"Happy Me" is the latest and greatest of the innovative Benetti Classic Supreme 132 range of yachts. Built by an owner who has an incredible eye for detail, a wish to have the finest equipment onboard and an extensive array of guest facilities and entertainment systems, "Happy Me" is a Superstar Charter Yacht.

The luxurios interior is made unique with custom Furniture by SICIS.

LENGTH: 40 m **BUILD YEAR:** 2020 TOP SPEED: 15.5 kn **BEAM:** 8.18 m **GT:** 346 **GUESTS:** 11 **CREW:** 7

SICIS

Boulder Slab