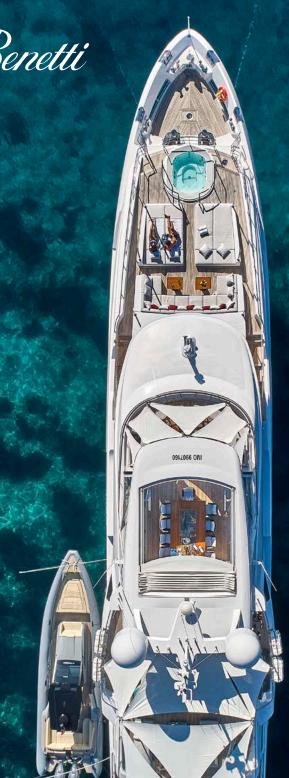

# Happy Me Yacht 40m *Custom Furniture* Benetti (Italy)

# НАРРУ МЕ УАСНТ

"Happy Me" is the latest and greatest of the innovative Benetti Classic Supreme 132 range of yachts. Built by an owner who has an incredible eye for detail, a wish to have the finest equipment onboard and an extensive array of guest facilities and entertainment systems, "Happy Me" is a Superstar Charter Yacht.

The luxurios interior is made unique with custom Furniture by SICIS.

LENGTH: 40 m **BUILD YEAR:** 2020 TOP SPEED: 15.5 kn **BEAM:** 8.18 m **GT:** 346 **GUESTS:** 11 **CREW:** 7

SICIS

Boulder Slab