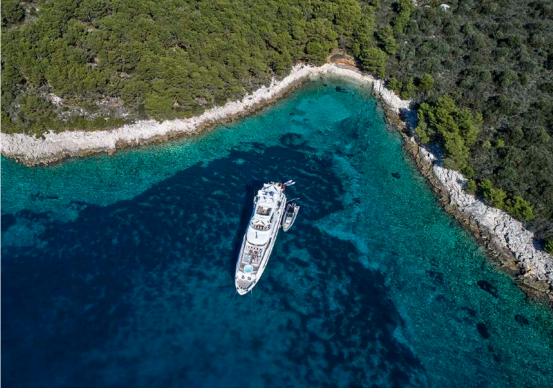

# Happy Me Yacht 40m *Custom Furniture* Benetti (Italy)

# НАРРУ МЕ УАСНТ

"Happy Me" is the latest and greatest of the innovative Benetti Classic Supreme 132 range of yachts. Built by an owner who has an incredible eye for detail, a wish to have the finest equipment onboard and an extensive array of guest facilities and entertainment systems, "Happy Me" is a Superstar Charter Yacht.

The luxurios interior is made unique with custom Furniture by SICIS.

LENGTH: 40 m **BUILD YEAR:** 2020 TOP SPEED: 15.5 kn **BEAM:** 8.18 m **GT:** 346 **GUESTS:** 11 **CREW:** 7

SICIS

Boulder Slab