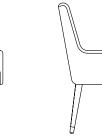

### Venezia Chair

Chair in plywood and solid timber frame. Polyurethane foam padded seat and back. Upholstered legs with metal caps on feet.

W: 56 x D: 66 x H: 97 cm W: 22" x D: 26" x H: 38 1/4" Weight: 10 kg COM: 3 ml · COL: 5 sqm