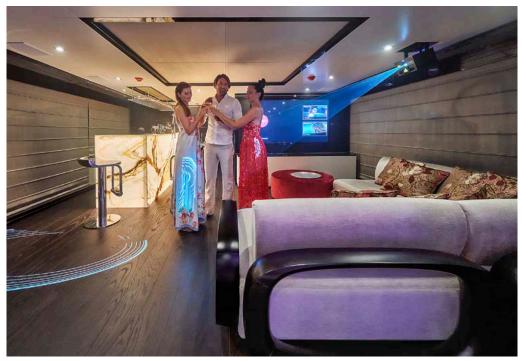

The luxurios interior is made unique with custom Furniture by SICIS.

LENGTH: 40 m **BUILD YEAR:** 2020 TOP SPEED: 15.5 kn **BEAM:** 8.18 m **GT:** 346 **GUESTS:** 11 **CREW:** 7

SICIS

Boulder Slab