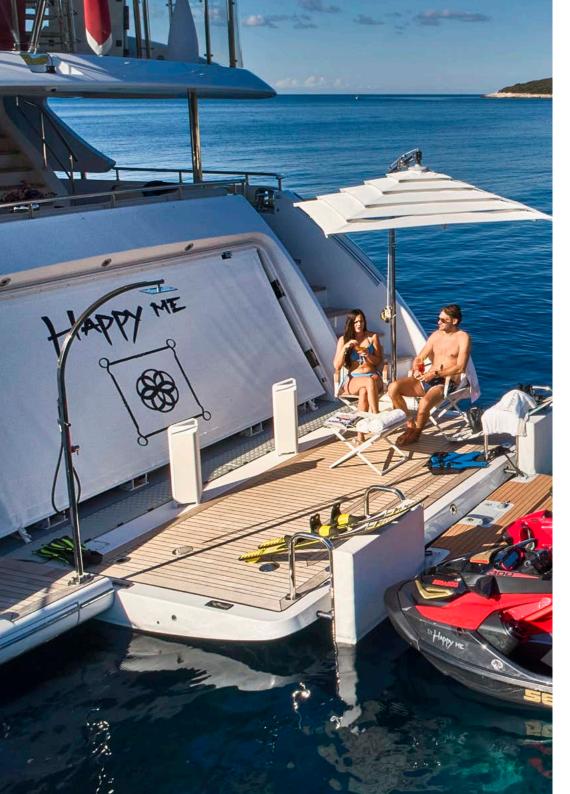

# Happy Me Yacht 40m *Custom Furniture* Benetti (Italy)

# НАРРУ МЕ УАСНТ

"Happy Me" is the latest and greatest of the innovative Benetti Classic Supreme 132 range of yachts. Built by an owner who has an incredible eye for detail, a wish to have the finest equipment onboard and an extensive array of guest facilities and entertainment systems, "Happy Me" is a Superstar Charter Yacht.

The luxurios interior is made unique with custom Furniture by SICIS.

LENGTH: 40 m **BUILD YEAR:** 2020 TOP SPEED: 15.5 kn **BEAM:** 8.18 m **GT:** 346 **GUESTS:** 11 **CREW:** 7

SICIS

Boulder Slab