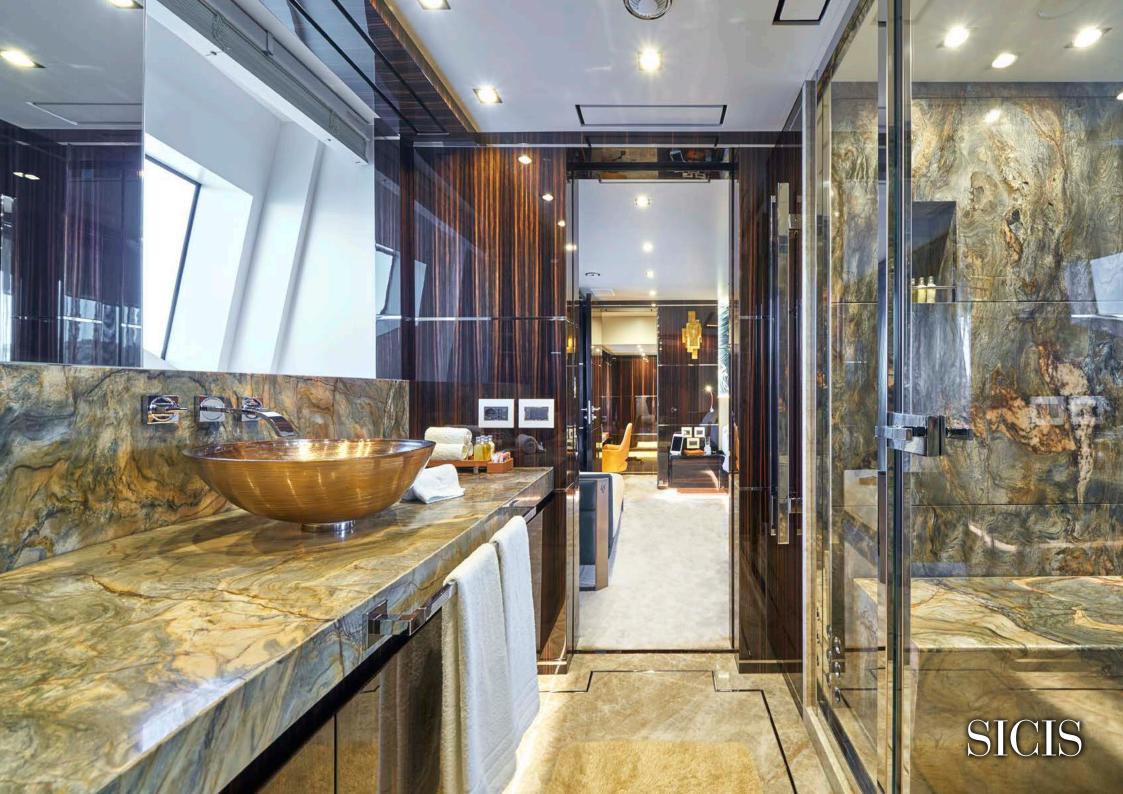

The luxurios interior is made unique with custom Furniture by SICIS.

LENGTH: 40 m **BUILD YEAR:** 2020 TOP SPEED: 15.5 kn **BEAM:** 8.18 m **GT:** 346 **GUESTS:** 11 **CREW:** 7

SICIS

Boulder Slab