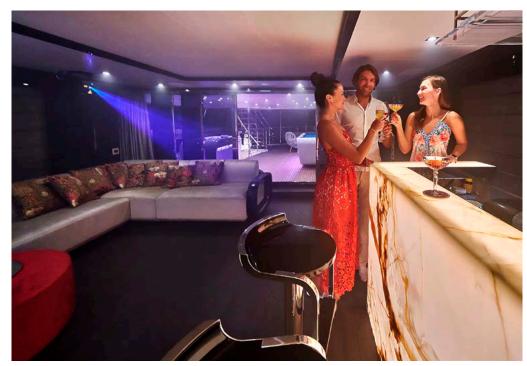

The luxurios interior is made unique with custom Furniture by SICIS.

LENGTH: 40 m **BUILD YEAR:** 2020 TOP SPEED: 15.5 kn **BEAM:** 8.18 m **GT:** 346 **GUESTS:** 11 **CREW:** 7

SICIS

Boulder Slab