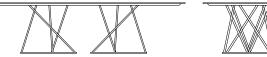

### Philippe Table

### **Technical Features**

W: 280 cm x D: 110 cm x H: 72 cm W: 110<sup>1/4</sup>" x D: 43<sup>1/4</sup>" x H: 28<sup>3/8</sup>" Weight: 220 kg

### Materials

Metal Frame Champagne