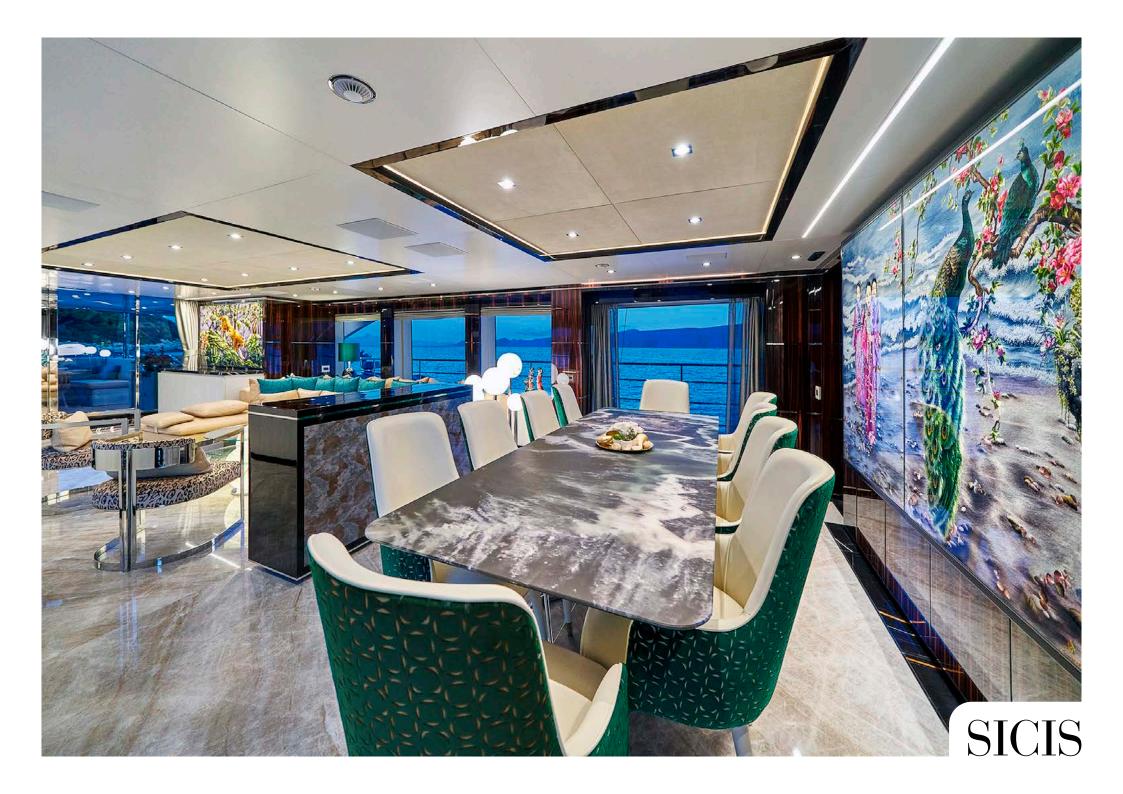

# Happy Me Yacht 40m *Custom Furniture* Benetti (Italy)

The luxurios interior is made unique with custom Furniture by SICIS.

LENGTH: 40 m **BUILD YEAR:** 2020 TOP SPEED: 15.5 kn **BEAM:** 8.18 m **GT:** 346 **GUESTS:** 11 **CREW:** 7

SICIS

Boulder Slab