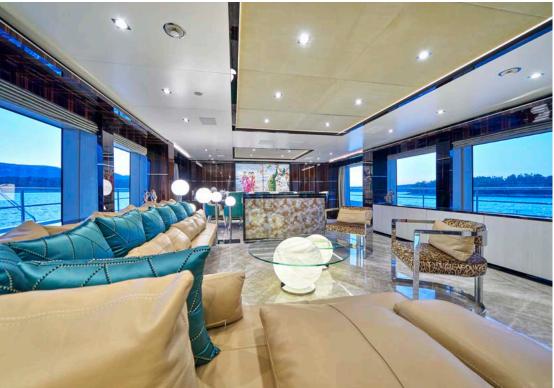

The luxurios interior is made unique with custom Furniture by SICIS.

LENGTH: 40 m **BUILD YEAR:** 2020 TOP SPEED: 15.5 kn **BEAM:** 8.18 m **GT:** 346 **GUESTS:** 11 **CREW:** 7

SICIS

Boulder Slab