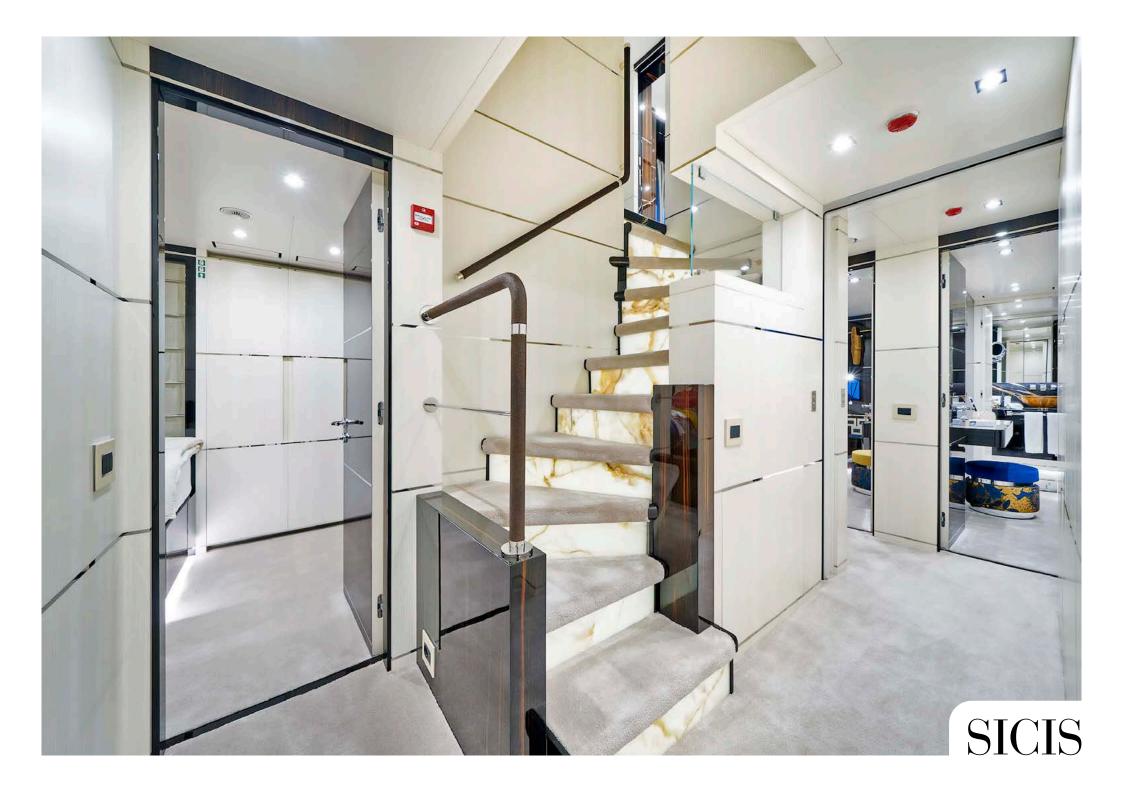

The luxurios interior is made unique with custom Furniture by SICIS.

LENGTH: 40 m **BUILD YEAR:** 2020 TOP SPEED: 15.5 kn **BEAM:** 8.18 m **GT:** 346 **GUESTS:** 11 **CREW:** 7

SICIS

Boulder Slab