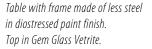

### Philippe Table

### **Technical Features**

W: 280 cm x D: 110 cm x H: 72 cm W: 110<sup>1/4</sup>" x D: 43<sup>1/4</sup>" x H: 28<sup>3/8</sup>" Weight: 220 kg

### Materials

Metal Frame Champagne