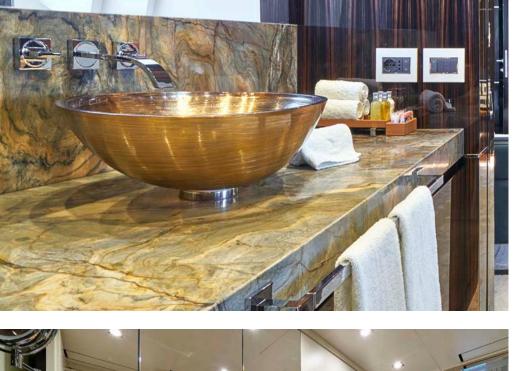

# Doh Oval Sink

Technical Features

W: 50 x D: 40 x H: 17 cm W: 19<sup>5/8</sup>" x D: 15<sup>3/4</sup>" x H: 6<sup>3/4</sup>"

*Features: Textured glass basin in oval shape* 

**Material:** Soda Lime Glass without lead Vis Two 2 Colibrì Color