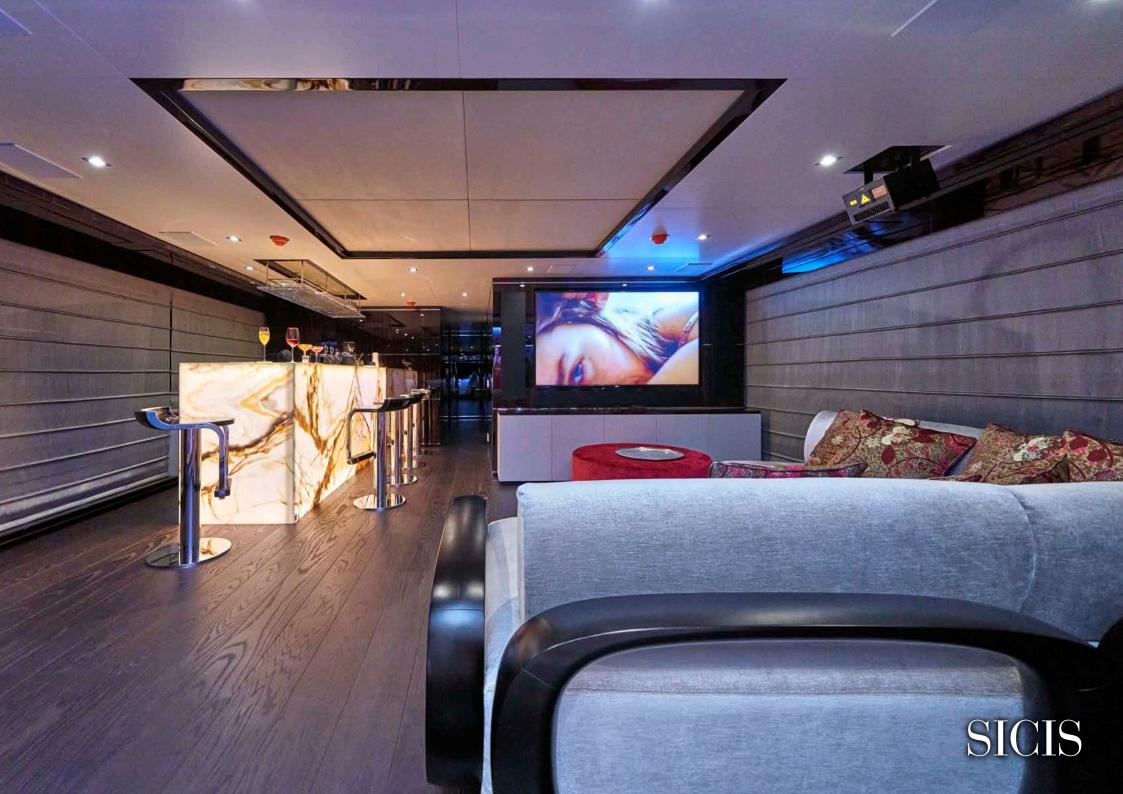

The luxurios interior is made unique with custom Furniture by SICIS.

LENGTH: 40 m **BUILD YEAR:** 2020 TOP SPEED: 15.5 kn **BEAM:** 8.18 m **GT:** 346 **GUESTS:** 11 **CREW:** 7

SICIS

Boulder Slab

## Liberti Modular Sofa