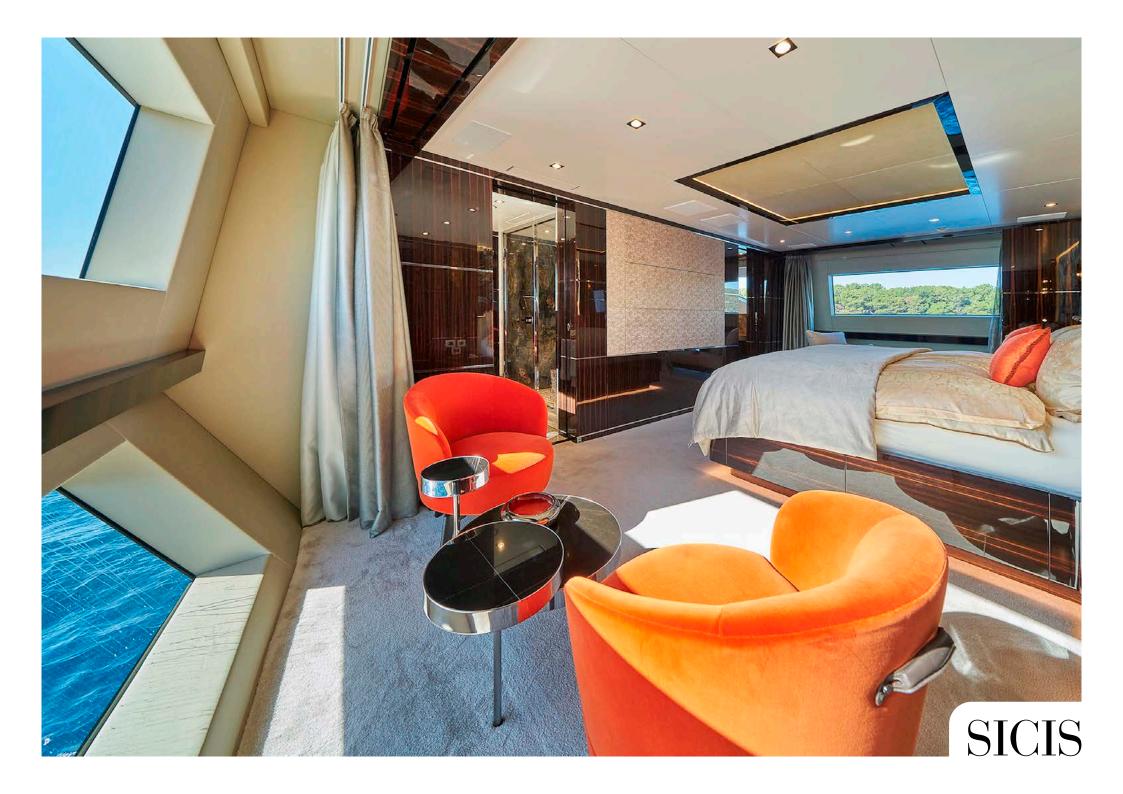

The luxurios interior is made unique with custom Furniture by SICIS.

LENGTH: 40 m **BUILD YEAR:** 2020 TOP SPEED: 15.5 kn **BEAM:** 8.18 m **GT:** 346 **GUESTS:** 11 **CREW:** 7

SICIS

Boulder Slab