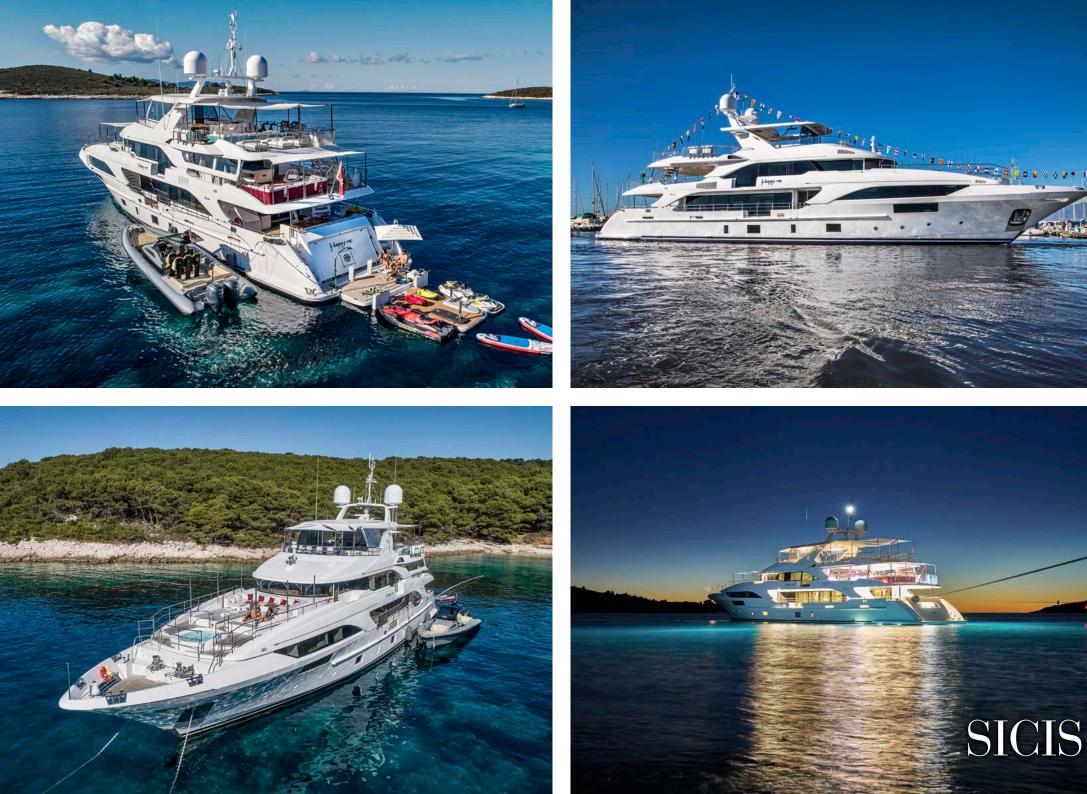

# Happy Me Yacht 40m *Custom Furniture* Benetti (Italy)

# НАРРУ МЕ УАСНТ

"Happy Me" is the latest and greatest of the innovative Benetti Classic Supreme 132 range of yachts. Built by an owner who has an incredible eye for detail, a wish to have the finest equipment onboard and an extensive array of guest facilities and entertainment systems, "Happy Me" is a Superstar Charter Yacht.

The luxurios interior is made unique with custom Furniture by SICIS.

LENGTH: 40 m **BUILD YEAR:** 2020 TOP SPEED: 15.5 kn **BEAM:** 8.18 m **GT:** 346 **GUESTS:** 11 **CREW:** 7

SICIS

Boulder Slab