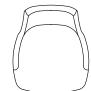

### Koro Chair

Armchair with frame made of solid timber and plywood. Polyurethane foam padding. Distressed finish decorative trim at opening on back. Swivel base.

### Technical Features

W: 60 x D: 57 x H: 90 cm W: 23 5/8" x D: 22 1/2" x H: 35 3/8" Weight: 15 kg COM: 3 ml · COL: 6 sqm

| n | п     |   |              |       |    | п |
|---|-------|---|--------------|-------|----|---|
|   | //1   | 5 | $\mathbf{a}$ | 1 a l |    | r |
|   | / / 1 | 6 |              |       | 61 |   |
|   |       |   |              |       |    |   |