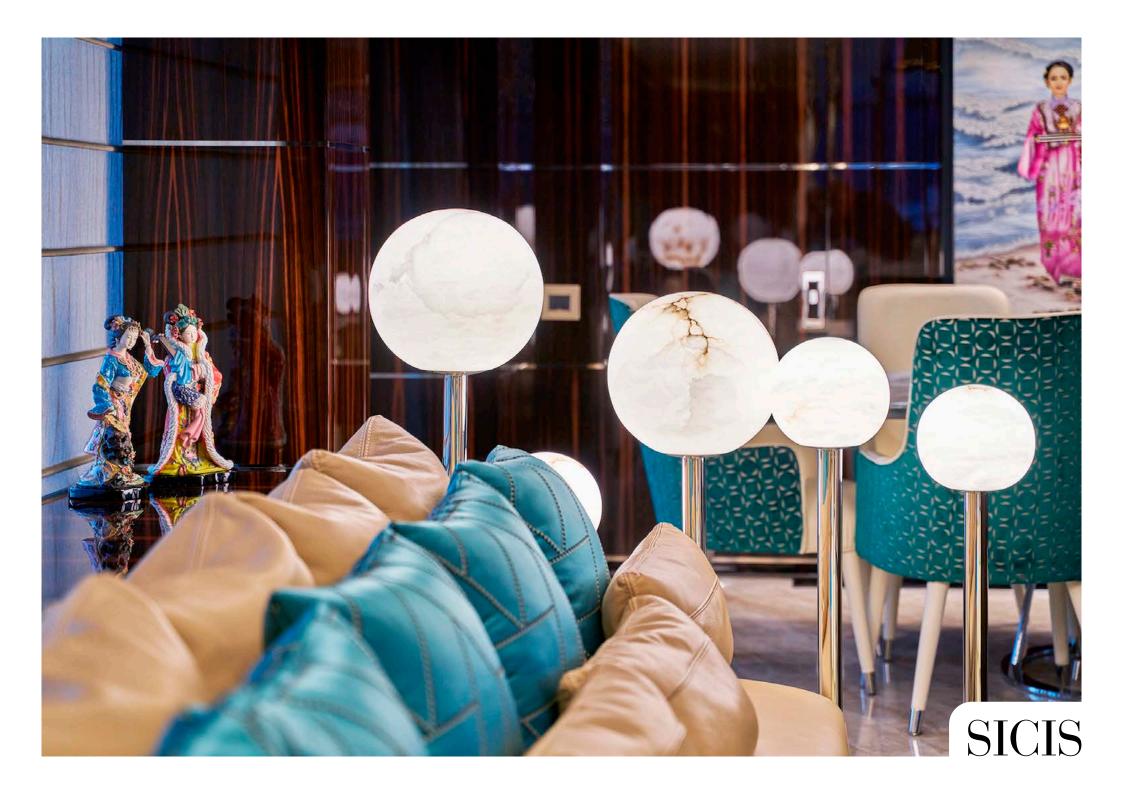

# Happy Me Yacht 40m *Custom Furniture* Benetti (Italy)

The luxurios interior is made unique with custom Furniture by SICIS.

LENGTH: 40 m **BUILD YEAR:** 2020 TOP SPEED: 15.5 kn **BEAM:** 8.18 m **GT:** 346 **GUESTS:** 11 **CREW:** 7

SICIS

Boulder Slab