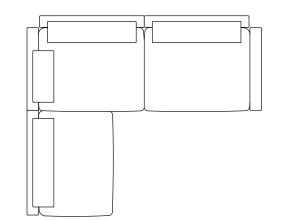

## Liberti Modular Sofa

## **Dolium** Cushions

Technical Features

W: 266 x D: 228 x H: 90 cm W: 104<sup>3/4</sup>" x D: 89<sup>3/4</sup>" x H: 35<sup>3/8</sup>"