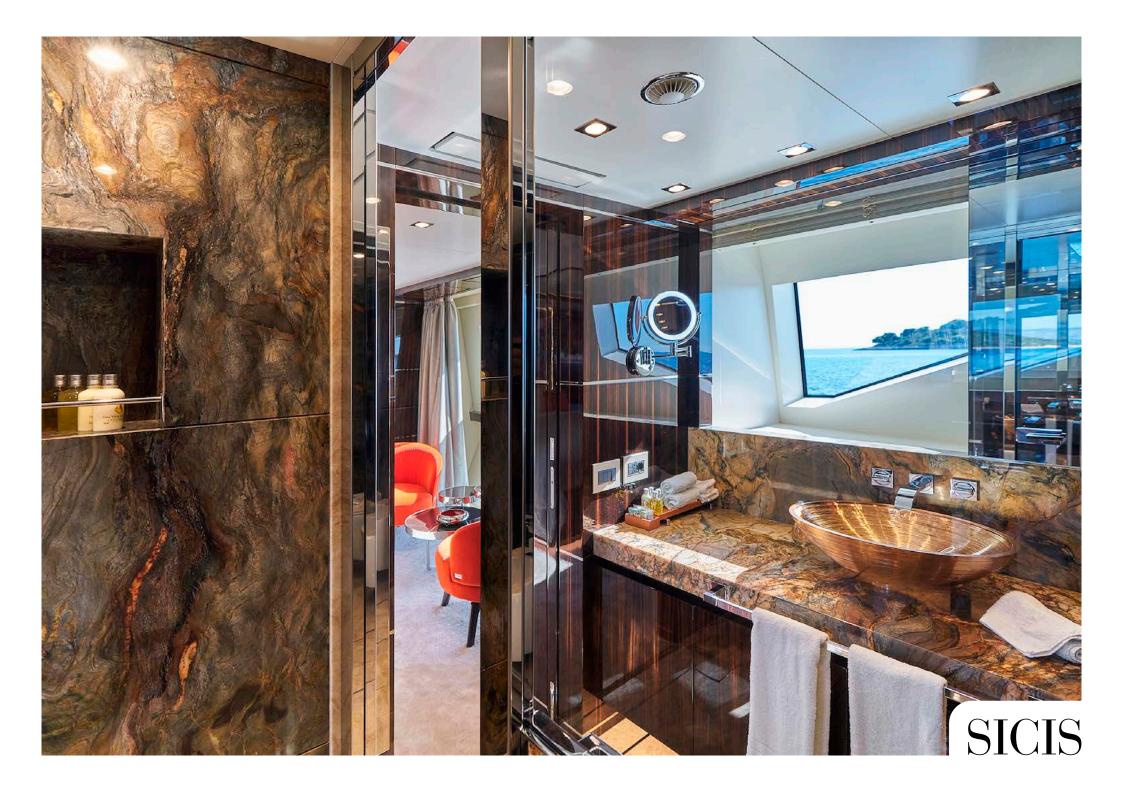

The luxurios interior is made unique with custom Furniture by SICIS.

LENGTH: 40 m **BUILD YEAR:** 2020 TOP SPEED: 15.5 kn **BEAM:** 8.18 m **GT:** 346 **GUESTS:** 11 **CREW:** 7

SICIS

Boulder Slab