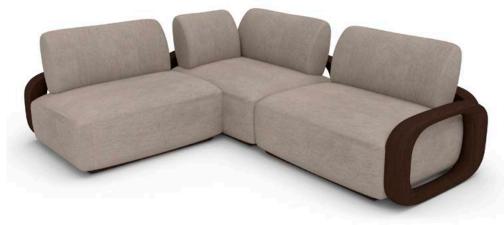

## Liberti Modular Sofa

## **Dolium** Cushions

Technical Features

W: 266 x D: 228 x H: 90 cm W: 104<sup>3/4</sup>" x D: 89<sup>3/4</sup>" x H: 35<sup>3/8</sup>"