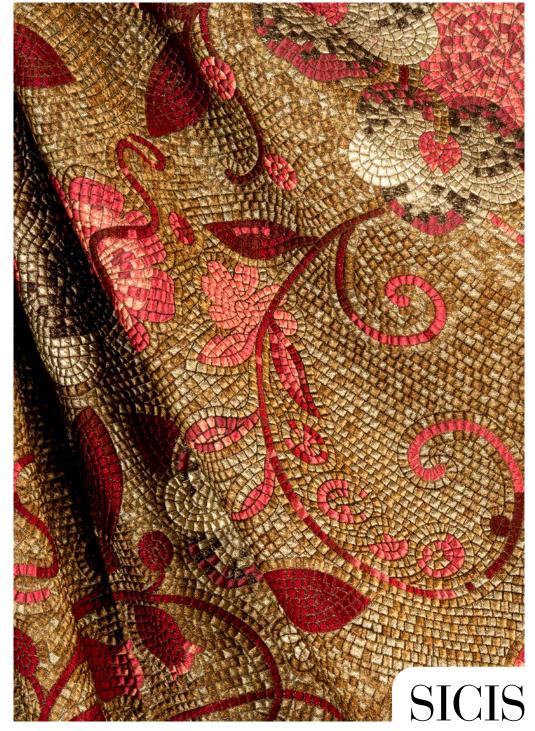

## **Dolium** Cushions

Technical Features

W: 266 x D: 228 x H: 90 cm W: 104<sup>3/4</sup>" x D: 89<sup>3/4</sup>" x H: 35<sup>3/8</sup>"

### Materials

Technical Features

W: 45 x H: 45 cm W: 17<sup>3/4</sup>" x H: 17<sup>3/4</sup>"

Dolium Red Fabric