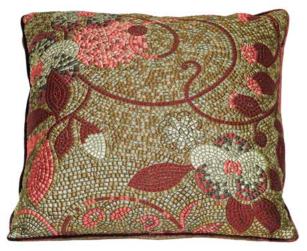

## **Dolium** Cushions

Technical Features

W: 266 x D: 228 x H: 90 cm W: 104<sup>3/4</sup>" x D: 89<sup>3/4</sup>" x H: 35<sup>3/8</sup>"

### Materials

Technical Features

W: 45 x H: 45 cm W: 17<sup>3/4</sup>" x H: 17<sup>3/4</sup>"

Dolium Red Fabric