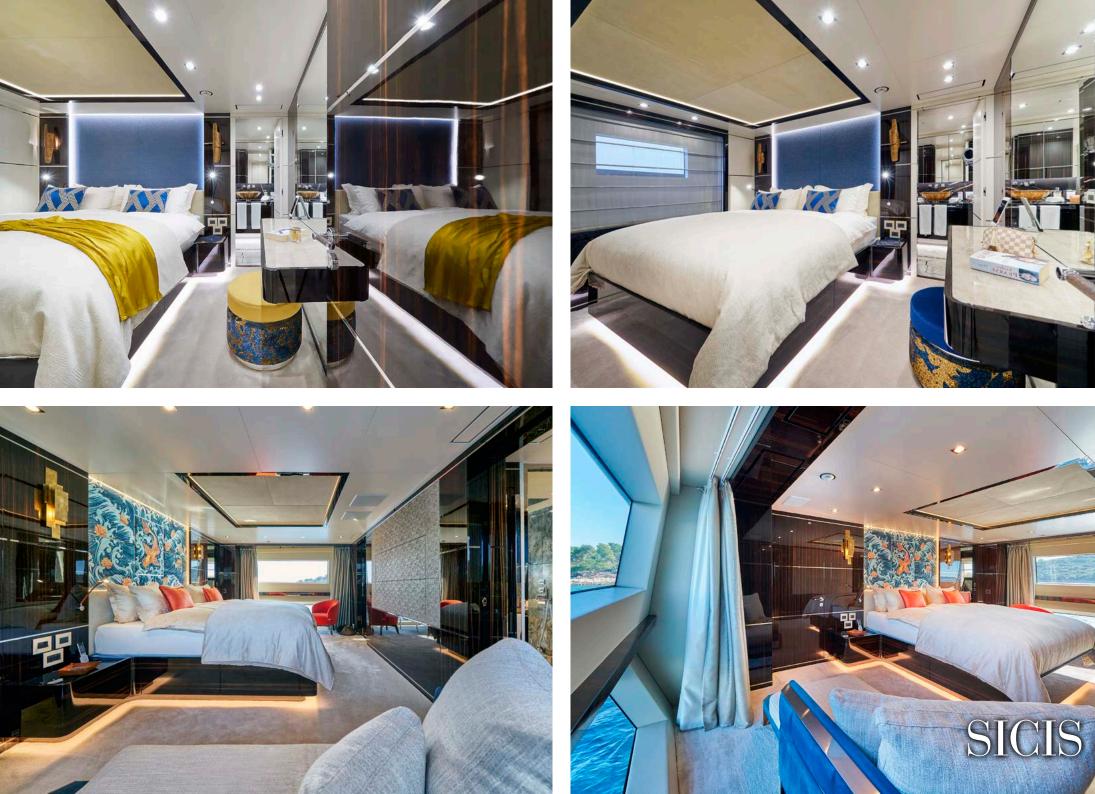

The luxurios interior is made unique with custom Furniture by SICIS.

LENGTH: 40 m **BUILD YEAR:** 2020 TOP SPEED: 15.5 kn **BEAM:** 8.18 m **GT:** 346 **GUESTS:** 11 **CREW:** 7

SICIS

Boulder Slab