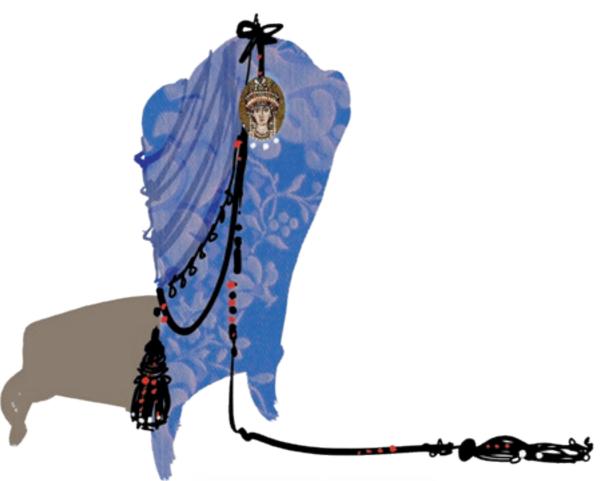

# Mosaic, fabric and upholstery

The now iconic Ornate motif of the mosaic panels began a manufacturing process on fabrics, resulting in the "pendant" effect for total aesthetic unity.

Mosaic Diamond Collection