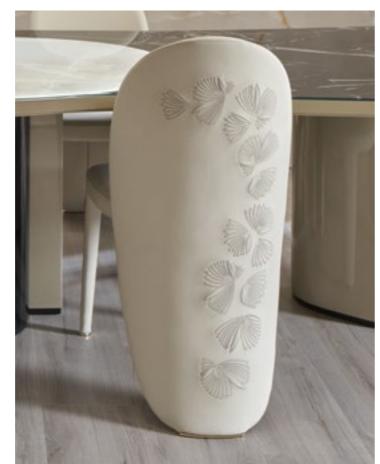

# Quiltings

9 different quiltings that can be created on all single colours, leathers and velvets.

Embossing

Suitable for rear backrest and ottomans.

# Quiltings

9 different quiltings that can be created on all single colours, leathers and velvets.

Ancient decorations projected onto contemporary items