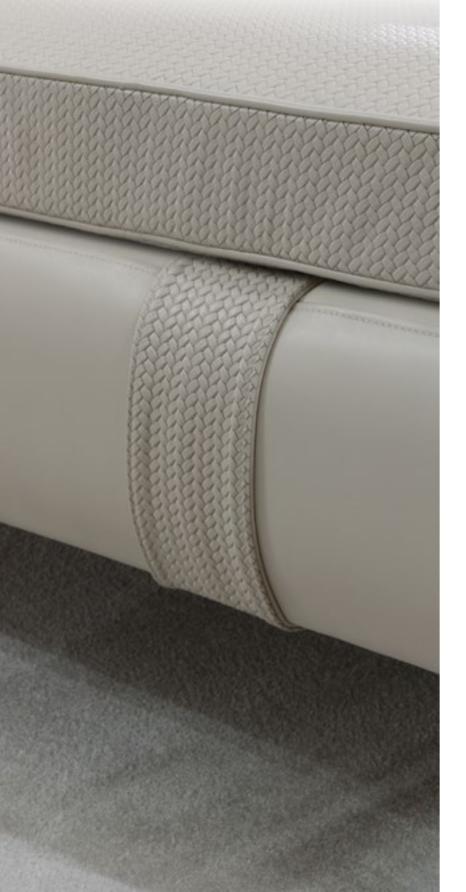

# Quiltings

9 different quiltings that can be created on all single colours, leathers and velvets.

Embossing

Suitable for rear backrest and ottomans.

# Quiltings

9 different quiltings that can be created on all single colours, leathers and velvets.

Ancient decorations projected onto contemporary items

# The "Broderie Nomade" Embroidery

The "Broderie Nomade" collection has been created to embellish and decorate upholstered furniture, with the idea of leaving a "mark, a design" that recalls one of the most ancient arts of the Italian tradition. Exclusive SICIS ornamental motifs, sophisticated in the use of yarn colours, machine-processed and then finished by hand.