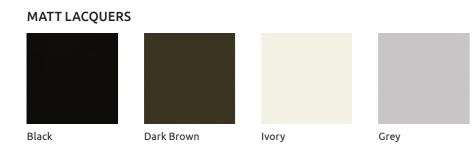

#### POLISHED LACQUERS

#### SATIN LACQUERS

Antique Silver

#### MATT METALLIC LACQUERS

Satin Nickel