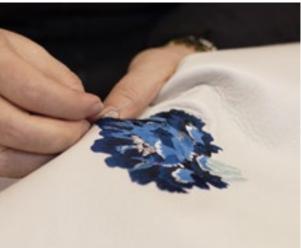

# The "Broderie Nomade" Embroidery

The "Broderie Nomade" collection has been created to embellish and decorate upholstered furniture, with the idea of leaving a "mark, a design" that recalls one of the most ancient arts of the Italian tradition. Exclusive SICIS ornamental motifs, sophisticated in the use of yarn colours, machine-processed and then finished by hand.