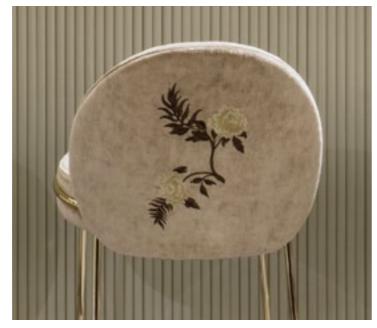

# The "Broderie Nomade" Embroidery

The "Broderie Nomade" collection has been created to embellish and decorate upholstered furniture, with the idea of leaving a "mark, a design" that recalls one of the most ancient arts of the Italian tradition. Exclusive SICIS ornamental motifs, sophisticated in the use of yarn colours, machine-processed and then finished by hand.