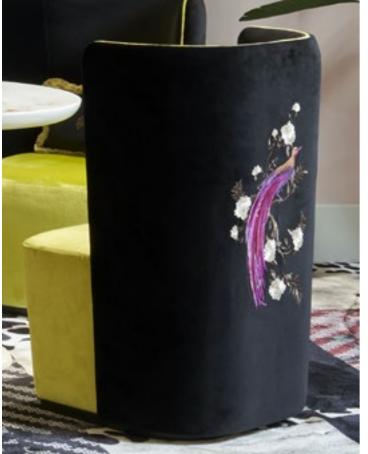

# The "Broderie Nomade" Embroidery

The "Broderie Nomade" collection has been created to embellish and decorate upholstered furniture, with the idea of leaving a "mark, a design" that recalls one of the most ancient arts of the Italian tradition. Exclusive SICIS ornamental motifs, sophisticated in the use of yarn colours, machine-processed and then finished by hand.