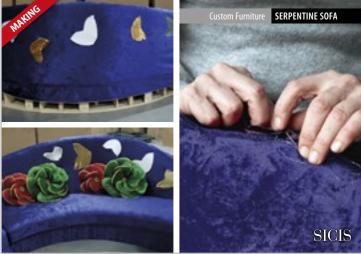

# SERPENTINE SOFA SICIS

# The "Broderie Nomade" Embroidery

The "Broderie Nomade" collection has been created to embellish and decorate upholstered furniture, with the idea of leaving a "mark, a design" that recalls one of the most ancient arts of the Italian tradition. Exclusive SICIS ornamental motifs, sophisticated in the use of yarn colours, machine-processed and then finished by hand.