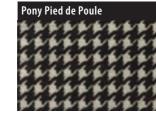

# Quiltings

9 different quiltings that can be created on all single colours, leathers and velvets.

Embossing

Suitable for rear backrest and ottomans.

# Quiltings

9 different quiltings that can be created on all single colours, leathers and velvets.

Ancient decorations projected onto contemporary items