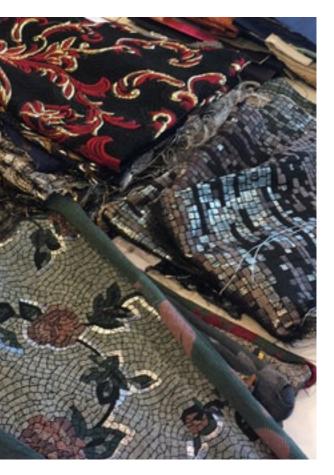

# Colour in the DNA

SICIS creates and produces absolutely unique fabrics always starting from the mosaic know-how to create exclusive and unique environments where quality, beauty and innovation once more become the true protagonists.

Compounds of precious yarns, wools, silks, cotton or lurex are suitable for any covering due to their high quality while remaining soft to the touch.

They are available in a variety of versions, ranging from soft natural colours to the brightest shades: in wool bouclé, mohair fibre, large print and jacquard patterns, soft velvets, specific yarns for outdoor use or fireproof yarns for the Contract market, also including the most refined leathers.