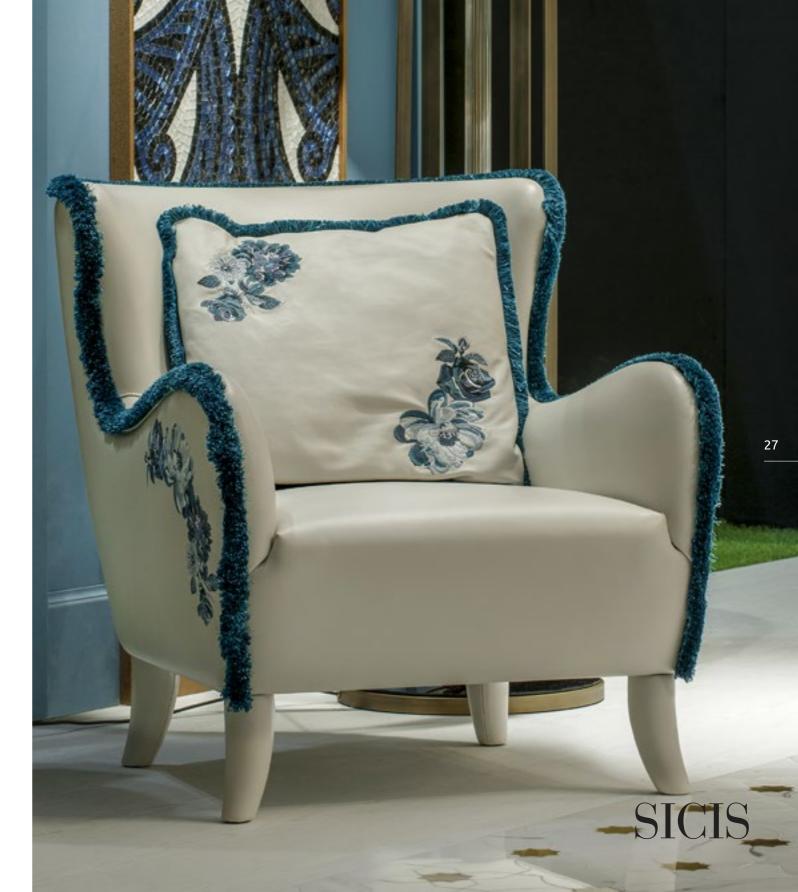

utiques

Retail / E-commerce







23

# Quiltings

9 different quiltings that can be created on all single colours, leathers and velvets.











Embossing

Suitable for rear backrest and ottomans.









# Quiltings

9 different quiltings that can be created on all single colours, leathers and velvets.







Ancient decorations projected onto contemporary items



# The "Broderie Nomade" Embroidery

The "Broderie Nomade" collection has been created to embellish and decorate upholstered furniture, with the idea of leaving a "mark, a design" that recalls one of the most ancient arts of the Italian tradition. Exclusive SICIS ornamental motifs, sophisticated in the use of yarn colours, machine-processed and then finished by hand.











BROWSE THE CATALOGUE



























# Metal as a Fusion



#### POLISHED LACQUERS





#### SATIN LACQUERS







Antique Silver

#### MATT METALLIC LACQUERS













Satin Nickel

#### **BRONZE LIQUID METAL**







Mosaic Bronze

Gauze Bronze

Scratched Bronze

#### PEWTER LIQUID METAL









Scratched Pewter Mosaic Pewter

#### MIRRORS

Gauze Pewter





Smoke









Streaked Bronze

#### MARBLE



Nero Aziz

#### WOOD



Ebony Macassar



Port Saint Laurent



Ebony Ammara



Streaked Pewter



Calacatta Gold



Ebony Moka







*Custom as a rule applicable to all products* 









31





**KITCHENS** 



磷凝厚 RUGS TEXTILE ACCESSORIES











Sicis Home All Products

# **Furnishing Sectors**

living room | dining room | kitchens | console | bedrooms wardrobe | lights | handles and doors | rugs | textile