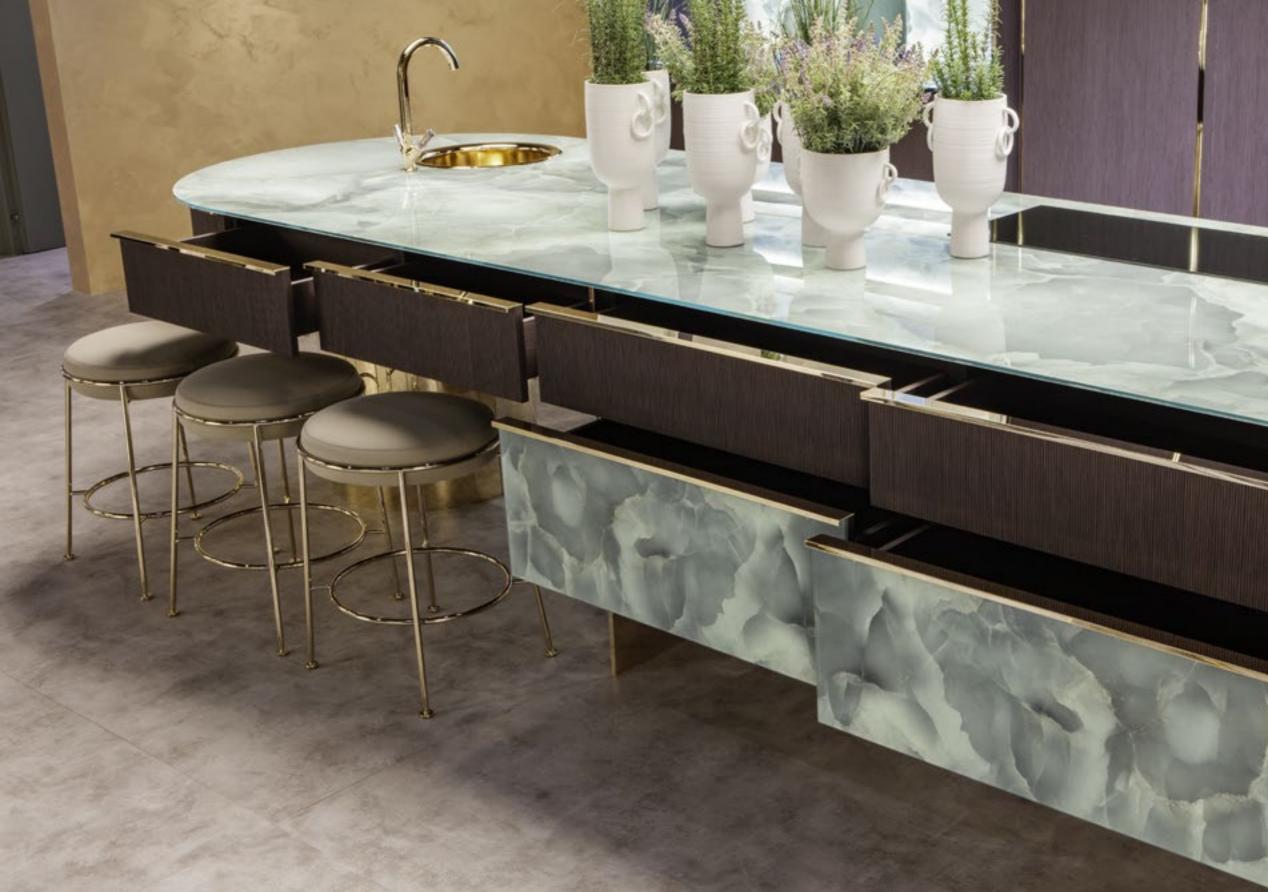

## Kitchens

## Glass turned into marble and precious gems

Surfaces enhance the results