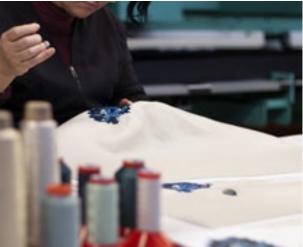

# The "Broderie Nomade" Embroidery

The "Broderie Nomade" collection has been created to embellish and decorate upholstered furniture, with the idea of leaving a "mark, a design" that recalls one of the most ancient arts of the Italian tradition. Exclusive SICIS ornamental motifs, sophisticated in the use of yarn colours, machine-processed and then finished by hand.