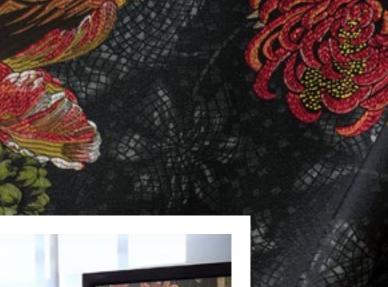

# Mosaic, fabric and upholstery

The now iconic Ornate motif of the mosaic panels began a manufacturing process on fabrics, resulting in the "pendant" effect for total aesthetic unity.

Mosaic Diamond Collection

# The "Broderie Nomade" Embroidery

The "Broderie Nomade" collection has been created to embellish and decorate upholstered furniture, with the idea of leaving a "mark, a design" that recalls one of the most ancient arts of the Italian tradition. Exclusive SICIS ornamental motifs, sophisticated in the use of yarn colours, machine-processed and then finished by hand.