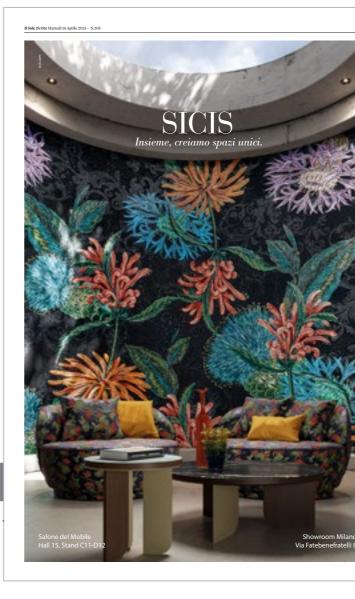

# From Mosaic to Fabric

# Colour in the DNA

SICIS creates and produces absolutely unique fabrics always starting from the mosaic know-how to create exclusive and unique environments where quality, beauty and innovation once more become the true protagonists.

Compounds of precious yarns, wools, silks, cotton or lurex are suitable for any covering due to their high quality while remaining soft to the touch.

They are available in a variety of versions, ranging from soft natural colours to the brightest shades: in wool bouclé, mohair fibre, large print and jacquard patterns, soft velvets, specific yarns for outdoor use or fireproof yarns for the Contract market, also including the most refined leathers.

# Mosaic, fabric and upholstery

The now iconic Ornate motif of the mosaic panels began a manufacturing process on fabrics, resulting in the "pendant" effect for total aesthetic unity.

Mosaic Diamond Collection