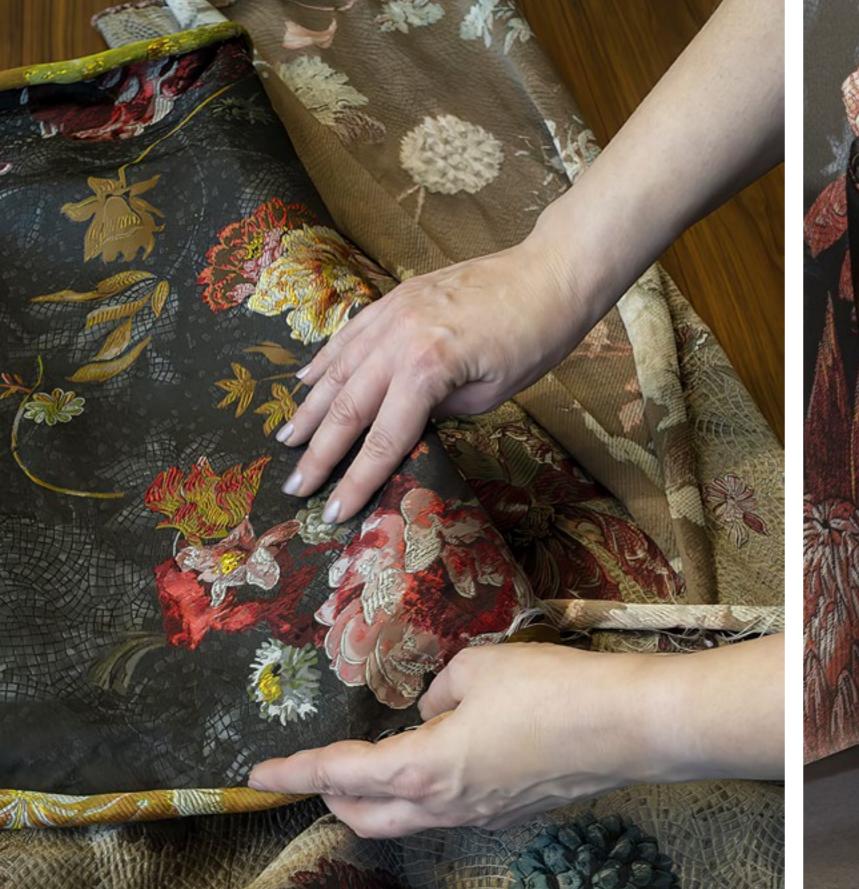

# Colour in the DNA

SICIS creates and produces absolutely unique fabrics always starting from the mosaic know-how to create exclusive and unique environments where quality, beauty and innovation once more become the true protagonists.

Compounds of precious yarns, wools, silks, cotton or lurex are suitable for any covering due to their high quality while remaining soft to the touch.

They are available in a variety of versions, ranging from soft natural colours to the brightest shades: in wool bouclé, mohair fibre, large print and jacquard patterns, soft velvets, specific yarns for outdoor use or fireproof yarns for the Contract market, also including the most refined leathers.

# Mosaic, fabric and upholstery

The now iconic Ornate motif of the mosaic panels began a manufacturing process on fabrics, resulting in the "pendant" effect for total aesthetic unity.

Mosaic Diamond Collection