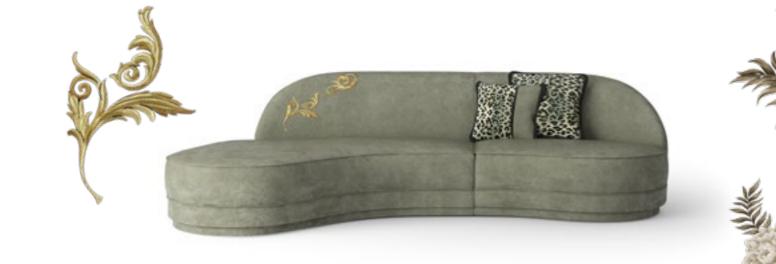

# Mosaic, fabric and upholstery

The now iconic Ornate motif of the mosaic panels began a manufacturing process on fabrics, resulting in the "pendant" effect for total aesthetic unity.

Mosaic Diamond Collection

# The "Broderie Nomade" Embroidery

The "Broderie Nomade" collection has been created to embellish and decorate upholstered furniture, with the idea of leaving a "mark, a design" that recalls one of the most ancient arts of the Italian tradition. Exclusive SICIS ornamental motifs, sophisticated in the use of yarn colours, machine-processed and then finished by hand.