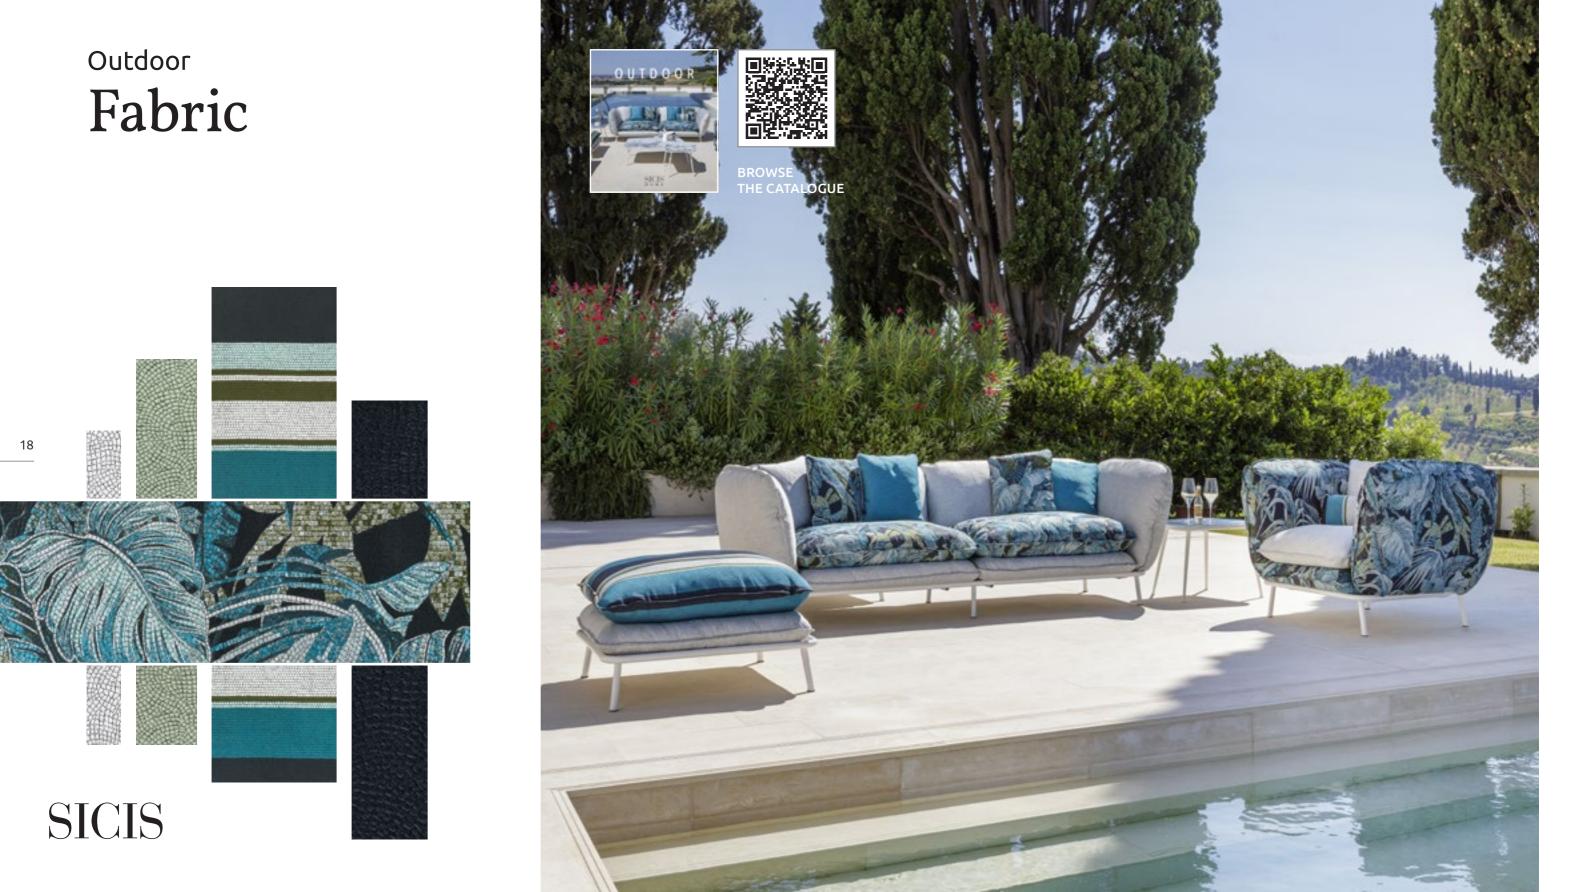

# From Mosaic to Fabric

# Colour in the DNA

SICIS creates and produces absolutely unique fabrics always starting from the mosaic know-how to create exclusive and unique environments where quality, beauty and innovation once more become the true protagonists.

Compounds of precious yarns, wools, silks, cotton or lurex are suitable for any covering due to their high quality while remaining soft to the touch.

They are available in a variety of versions, ranging from soft natural colours to the brightest shades: in wool bouclé, mohair fibre, large print and jacquard patterns, soft velvets, specific yarns for outdoor use or fireproof yarns for the Contract market, also including the most refined leathers.