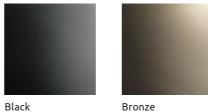

#### **BRONZE LIQUID METAL**

Mosaic Bronze

Gauze Bronze

Scratched Bronze

#### PEWTER LIQUID METAL

Scratched Pewter Mosaic Pewter

#### MIRRORS

Gauze Pewter

Smoke

Streaked Bronze