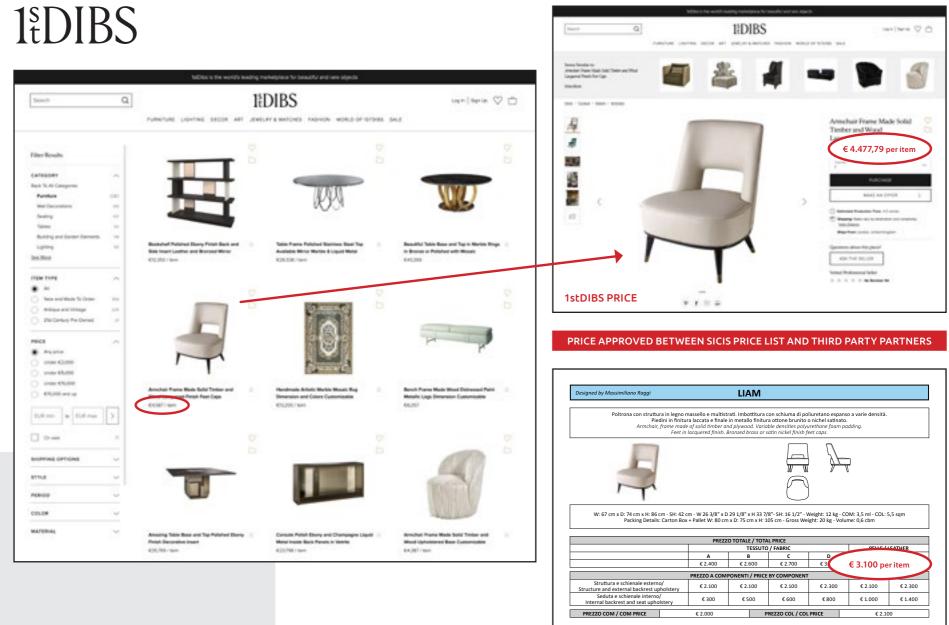

| Pro Sector            | (alory          | 1.  |               |
| 405a136a <sup>1</sup> 4-ph | ۵                                                                                                     |                       | ~,              |     |               |
| attait tarbure             | ų                                                                                                     | 1.50                  | < ~ x           |     |               |



|        | ~ |  |
|--------|---|--|
| $\geq$ |   |  |
| -      | ~ |  |
|        | Ш |  |

| CARALDON -          |  |
|---------------------|--|
| 1 271               |  |
| 1 march             |  |
|                     |  |
|                     |  |
|                     |  |
| SICH Anadag Barries |  |





# **E-commerce**



**1SIt** 

133

# SICIS HOME

SICIS.COM | INFO@SICIS.COM