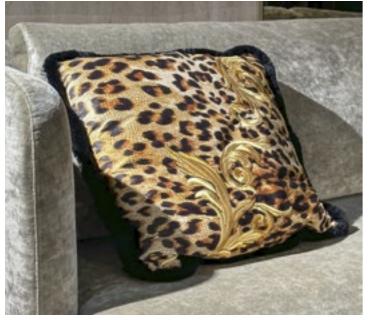

# Quiltings

9 different quiltings that can be created on all single colours, leathers and velvets.

Embossing

Suitable for rear backrest and ottomans.

# Quiltings

9 different quiltings that can be created on all single colours, leathers and velvets.

Ancient decorations projected onto contemporary items