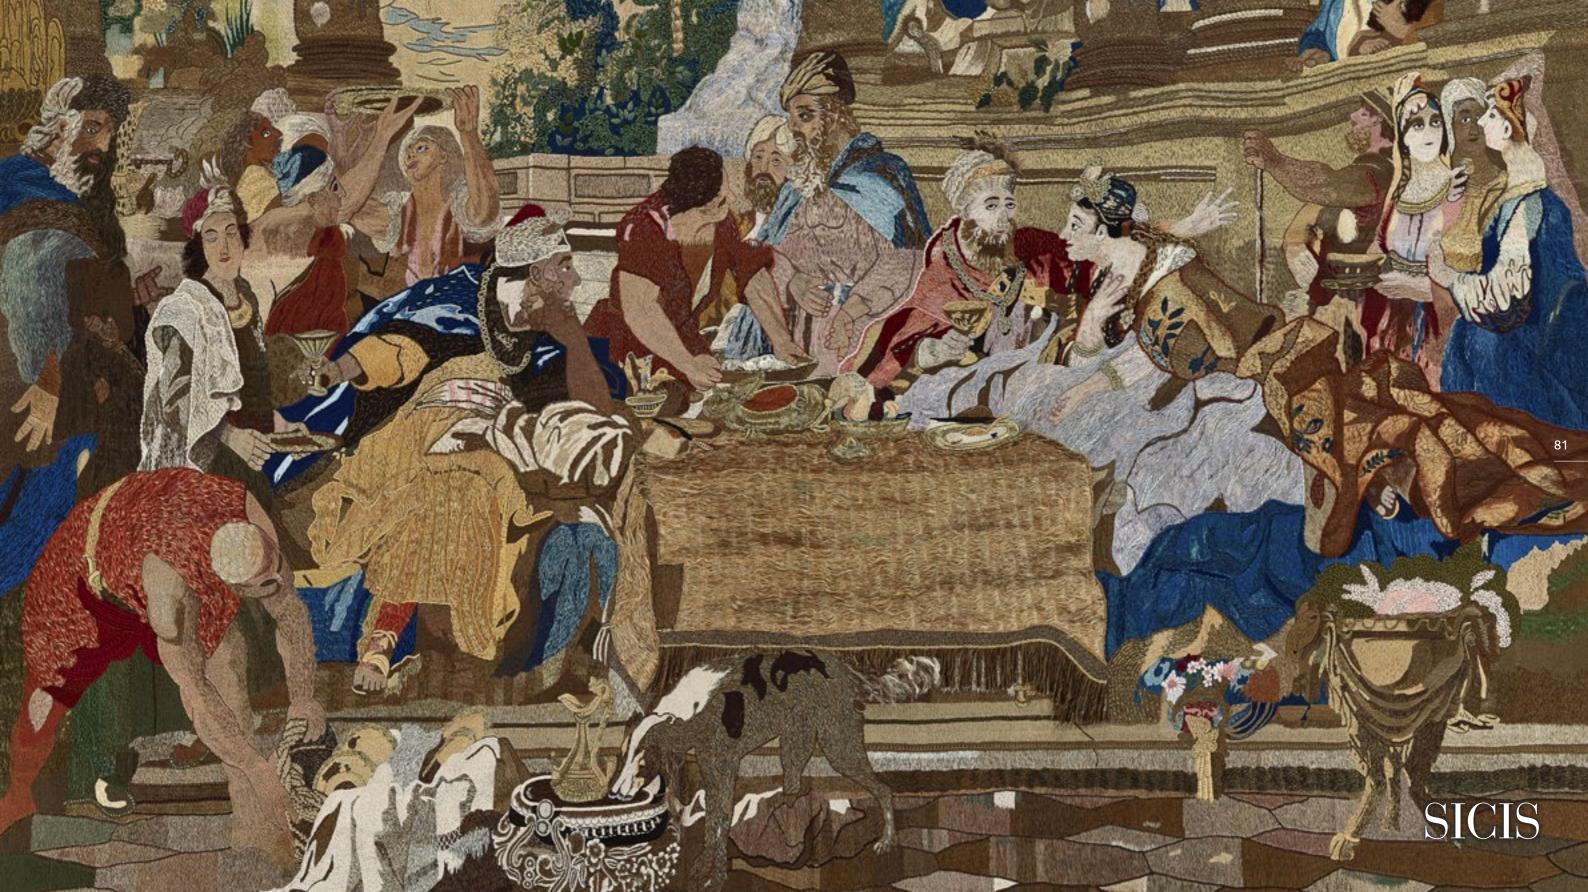

# Mosaic, fabric and upholstery

The now iconic Ornate motif of the mosaic panels began a manufacturing process on fabrics, resulting in the "pendant" effect for total aesthetic unity.

Mosaic Diamond Collection

# The "Broderie Nomade" Embroidery

The "Broderie Nomade" collection has been created to embellish and decorate upholstered furniture, with the idea of leaving a "mark, a design" that recalls one of the most ancient arts of the Italian tradition. Exclusive SICIS ornamental motifs, sophisticated in the use of yarn colours, machine-processed and then finished by hand.