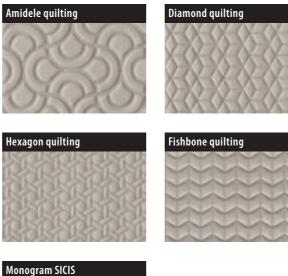

# Quiltings

9 different quiltings that can be created on all single colours, leathers and velvets.

Embossing

Suitable for rear backrest and ottomans.

# Quiltings

9 different quiltings that can be created on all single colours, leathers and velvets.

Ancient decorations projected onto contemporary items