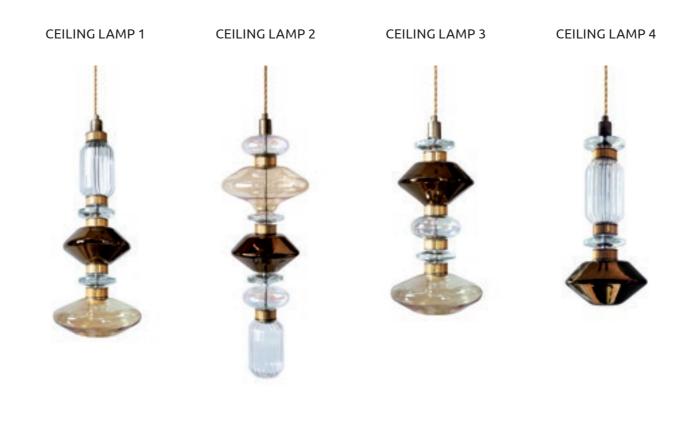

# Lighting

SICIS HOME also develops a new approach with regard to the "lighting" theme with glass that is light.

BROWSE THE CATALOGUE

#### BALLET WALL SCONCE

#### **BALLET** CEILING LAMP BRONZE

BROWSE THE CATALOGUE

#### CEILING LAMP 5

#### CEILING LAMP 6

SICIS

#### **GEMMA** ROUND Vetrite Gem Glass Reef

BROWSE THE CATALOGUE