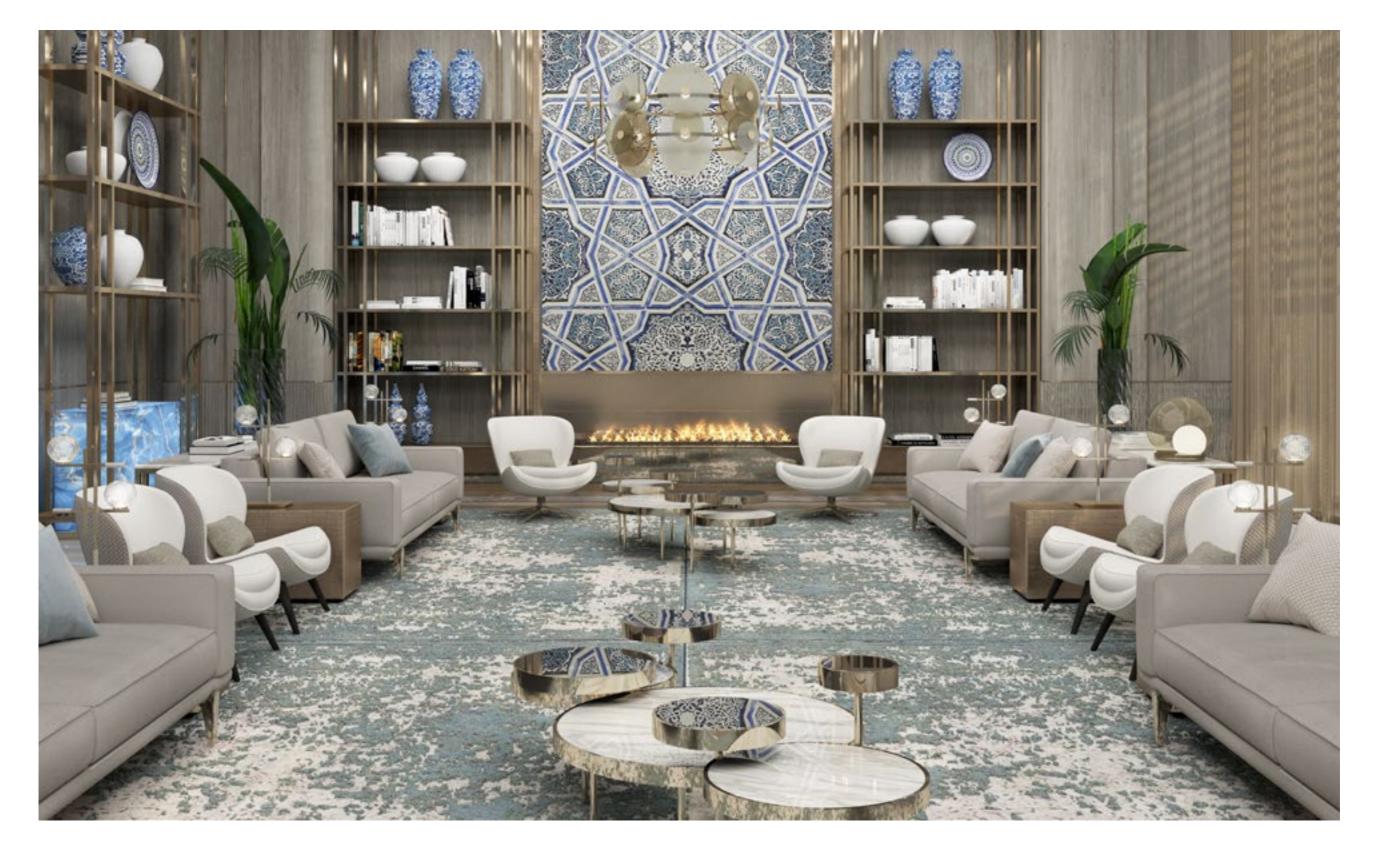

# **Furnishing Sectors**

living room | dining room | kitchens | console | bedrooms wardrobe | lights | handles and doors | rugs | textile

A harmonious and impeccable balance of fabrics, functionality and refined craftsmanship, for a sophisticated and discreet sense of home: in the HOME collection where SICIS enhances the intensity and beauty of the highest quality materials, expertly worked to create an innovative and timeless design.

# Living Room

SICIS

BROWSE THE CATALOGUE

## Glass turned into marble and precious gems

Surfaces enhance the results