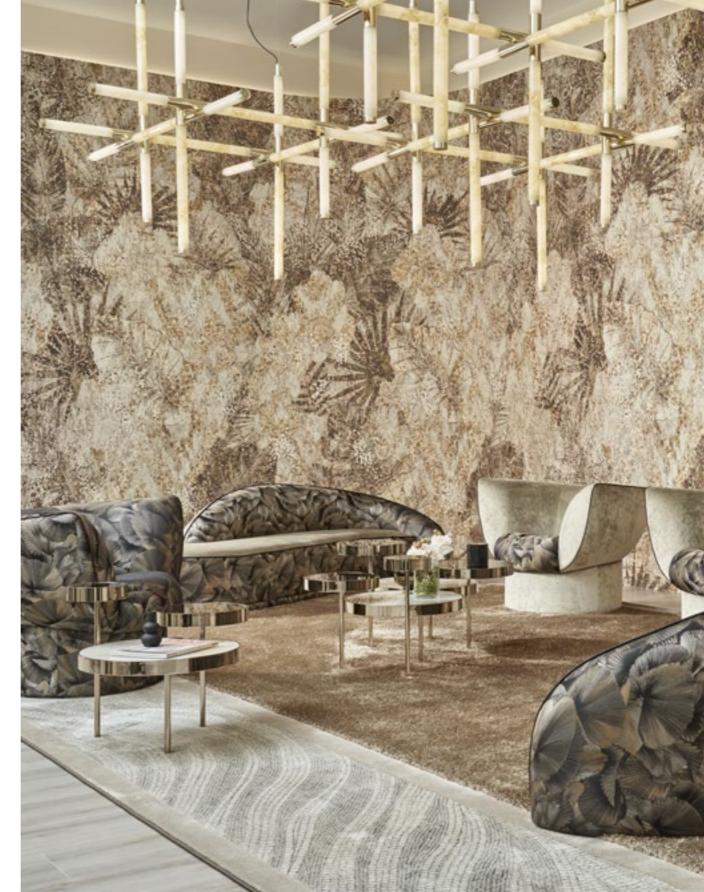

# Mosaic, fabric and upholstery

The now iconic Ornate motif of the mosaic panels began a manufacturing process on fabrics, resulting in the "pendant" effect for total aesthetic unity.

Mosaic Diamond Collection

# Quiltings

9 different quiltings that can be created on all single colours, leathers and velvets.

Embossing

Suitable for rear backrest and ottomans.

# Quiltings

9 different quiltings that can be created on all single colours, leathers and velvets.

Ancient decorations projected onto contemporary items

# The "Broderie Nomade" Embroidery

The "Broderie Nomade" collection has been created to embellish and decorate upholstered furniture, with the idea of leaving a "mark, a design" that recalls one of the most ancient arts of the Italian tradition. Exclusive SICIS ornamental motifs, sophisticated in the use of yarn colours, machine-processed and then finished by hand.