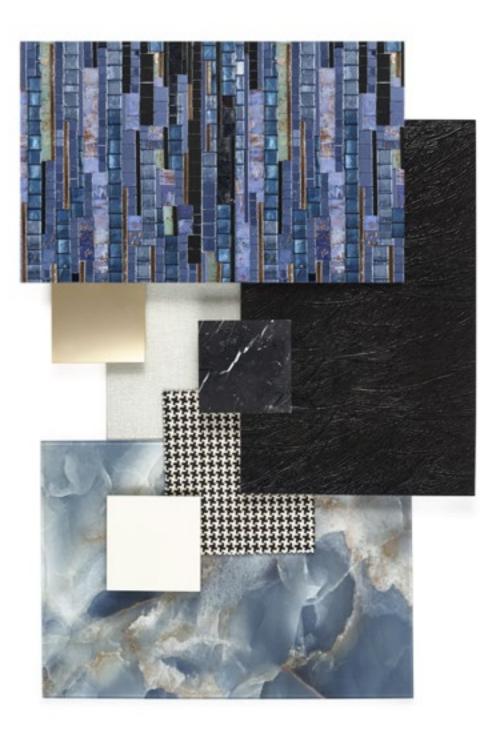

# Metal as a Fusion

#### POLISHED LACQUERS

#### SATIN LACQUERS

Antique Silver

#### MATT METALLIC LACQUERS

Satin Nickel

#### **BRONZE LIQUID METAL**

Mosaic Bronze

Gauze Bronze

Scratched Bronze

#### PEWTER LIQUID METAL

Scratched Pewter Mosaic Pewter

#### MIRRORS

Gauze Pewter

Smoke

Streaked Bronze

#### MARBLE

Nero Aziz

#### WOOD

Ebony Macassar

Port Saint Laurent

Ebony Ammara

Streaked Pewter

Calacatta Gold

Ebony Moka

*Custom as a rule applicable to all products* 