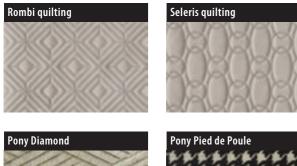

# Quiltings

9 different quiltings that can be created on all single colours, leathers and velvets.

Embossing

Suitable for rear backrest and ottomans.

# Quiltings

9 different quiltings that can be created on all single colours, leathers and velvets.

Ancient decorations projected onto contemporary items