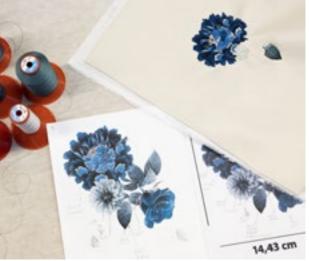

# The "Broderie Nomade" Embroidery

The "Broderie Nomade" collection has been created to embellish and decorate upholstered furniture, with the idea of leaving a "mark, a design" that recalls one of the most ancient arts of the Italian tradition. Exclusive SICIS ornamental motifs, sophisticated in the use of yarn colours, machine-processed and then finished by hand.