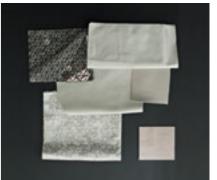

# From Mosaic to Fabric

# Colour in the DNA

SICIS creates and produces absolutely unique fabrics always starting from the mosaic know-how to create exclusive and unique environments where quality, beauty and innovation once more become the true protagonists.

Compounds of precious yarns, wools, silks, cotton or lurex are suitable for any covering due to their high quality while remaining soft to the touch.

They are available in a variety of versions, ranging from soft natural colours to the brightest shades: in wool bouclé, mohair fibre, large print and jacquard patterns, soft velvets, specific yarns for outdoor use or fireproof yarns for the Contract market, also including the most refined leathers.