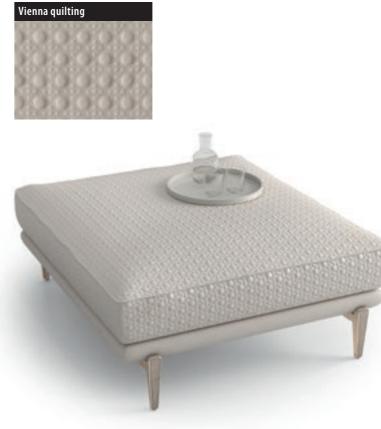

# Quiltings

9 different quiltings that can be created on all single colours, leathers and velvets.

Embossing

Suitable for rear backrest and ottomans.

# Quiltings

9 different quiltings that can be created on all single colours, leathers and velvets.

Ancient decorations projected onto contemporary items

## Poufs