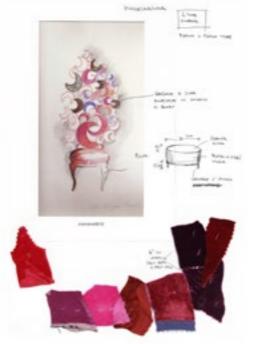

# Quiltings

9 different quiltings that can be created on all single colours, leathers and velvets.

Embossing

Suitable for rear backrest and ottomans.

# Quiltings

9 different quiltings that can be created on all single colours, leathers and velvets.

Ancient decorations projected onto contemporary items