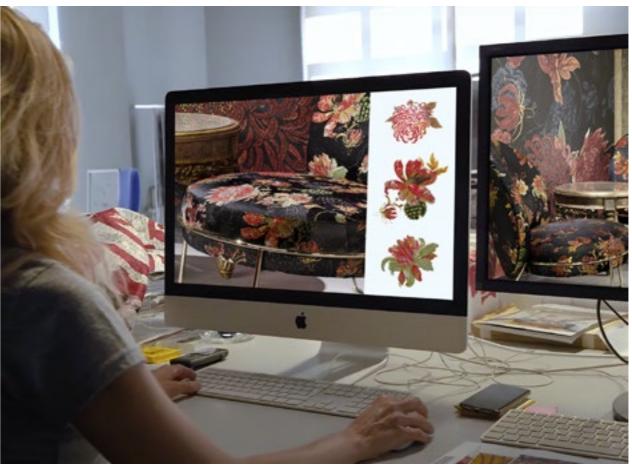

# From Mosaic to Fabric

# Colour in the DNA

SICIS creates and produces absolutely unique fabrics always starting from the mosaic know-how to create exclusive and unique environments where quality, beauty and innovation once more become the true protagonists.

Compounds of precious yarns, wools, silks, cotton or lurex are suitable for any covering due to their high quality while remaining soft to the touch.

They are available in a variety of versions, ranging from soft natural colours to the brightest shades: in wool bouclé, mohair fibre, large print and jacquard patterns, soft velvets, specific yarns for outdoor use or fireproof yarns for the Contract market, also including the most refined leathers.