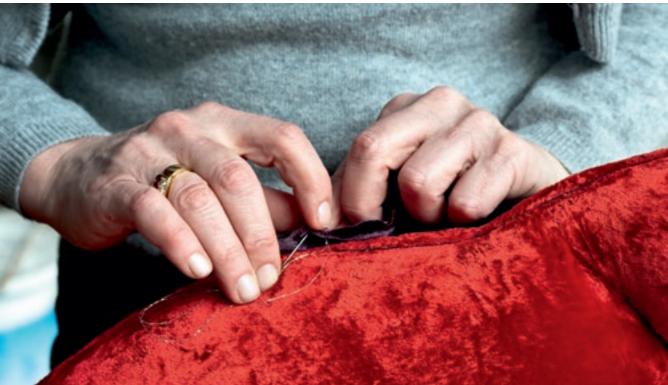

The high level of customisation of each product guarantees the possibility of choosing from a wide range of coatings, from finely worked textures to those of fine leathers sewn using ancient and traditional techniques.

Compounds of precious yarns, wools, silks, cotton or lurex are suitable for any covering due to their high quality while remaining soft to the touch.

They are available in a variety of versions, ranging from soft natural colours to the brightest shades: in wool bouclé, mohair fibre, large print and jacquard patterns, soft velvets, specific yarns for outdoor use or fireproof yarns for the Contract market, also including the most refined leathers.