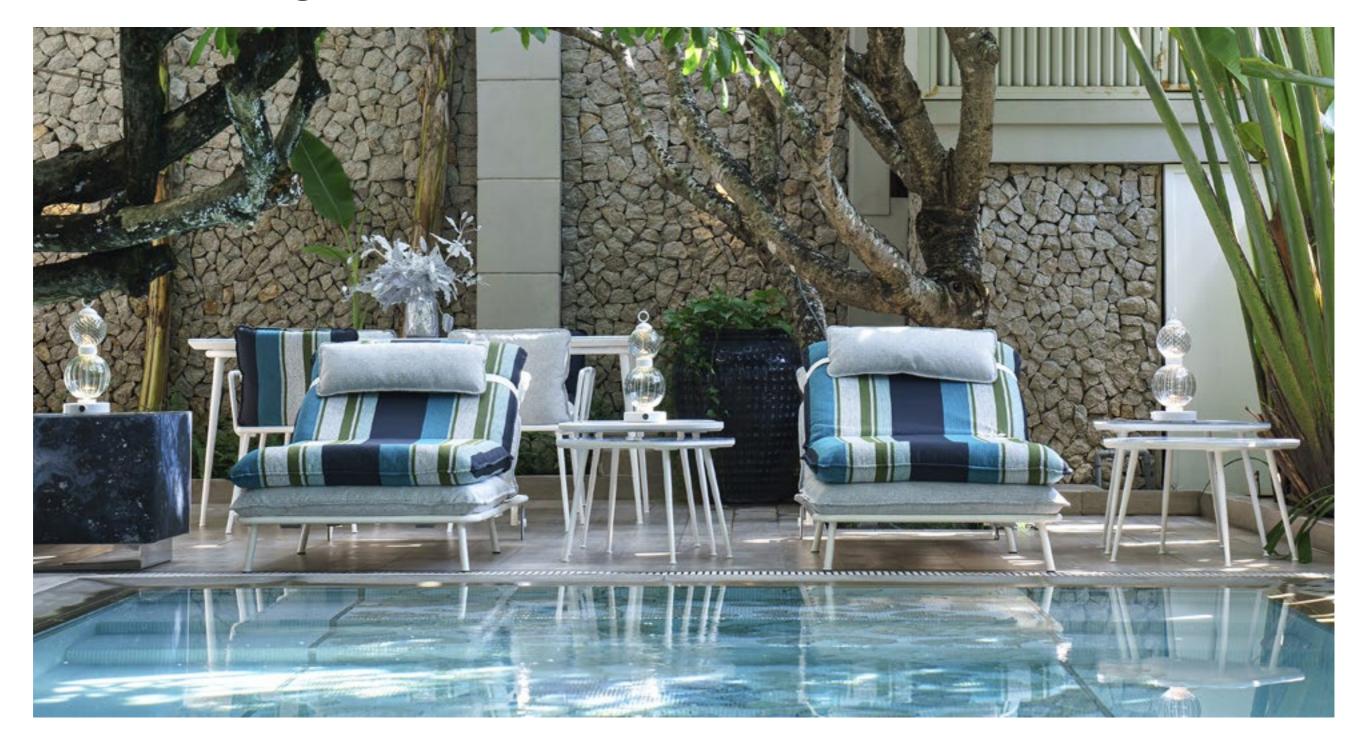

## Armchairs

Different styles for unique combinations

# **Furnishing Sectors**

living room | dining room | kitchens | console | bedrooms wardrobe | lights | handles and doors | rugs | textile

A harmonious and impeccable balance of fabrics, functionality and refined craftsmanship, for a sophisticated and discreet sense of home: in the HOME collection where SICIS enhances the intensity and beauty of the highest quality materials, expertly worked to create an innovative and timeless design.