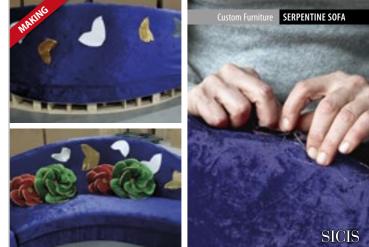

# SERPENTINE SOFA SICIS

# The "Broderie Nomade" Embroidery

The "Broderie Nomade" collection has been created to embellish and decorate upholstered furniture, with the idea of leaving a "mark, a design" that recalls one of the most ancient arts of the Italian tradition. Exclusive SICIS ornamental motifs, sophisticated in the use of yarn colours, machine-processed and then finished by hand.