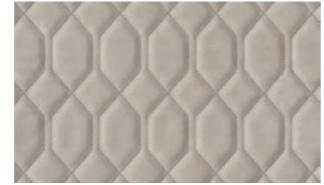

# Quiltings

9 different quiltings that can be created on all single colours, leathers and velvets.

Embossing

Suitable for rear backrest and ottomans.

# Quiltings

9 different quiltings that can be created on all single colours, leathers and velvets.

Ancient decorations projected onto contemporary items