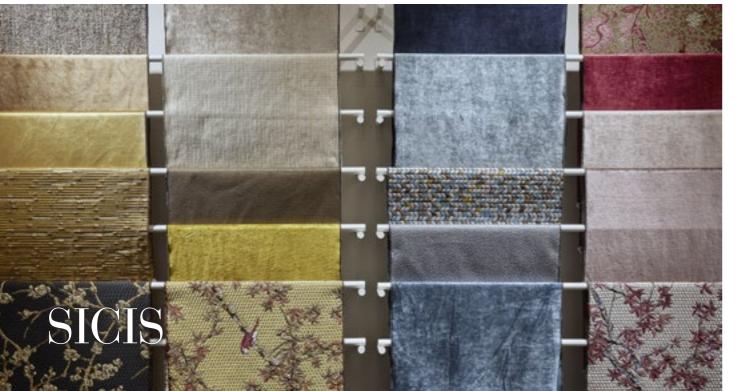

# From Mosaic to Fabric

# Colour in the DNA

SICIS creates and produces absolutely unique fabrics always starting from the mosaic know-how to create exclusive and unique environments where quality, beauty and innovation once more become the true protagonists.

Compounds of precious yarns, wools, silks, cotton or lurex are suitable for any covering due to their high quality while remaining soft to the touch.

They are available in a variety of versions, ranging from soft natural colours to the brightest shades: in wool bouclé, mohair fibre, large print and jacquard patterns, soft velvets, specific yarns for outdoor use or fireproof yarns for the Contract market, also including the most refined leathers.