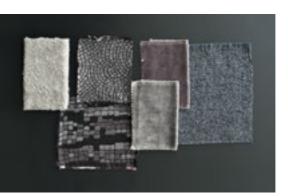

# From Mosaic to Fabric

# Colour in the DNA

SICIS creates and produces absolutely unique fabrics always starting from the mosaic know-how to create exclusive and unique environments where quality, beauty and innovation once more become the true protagonists.

Compounds of precious yarns, wools, silks, cotton or lurex are suitable for any covering due to their high quality while remaining soft to the touch.

They are available in a variety of versions, ranging from soft natural colours to the brightest shades: in wool bouclé, mohair fibre, large print and jacquard patterns, soft velvets, specific yarns for outdoor use or fireproof yarns for the Contract market, also including the most refined leathers.