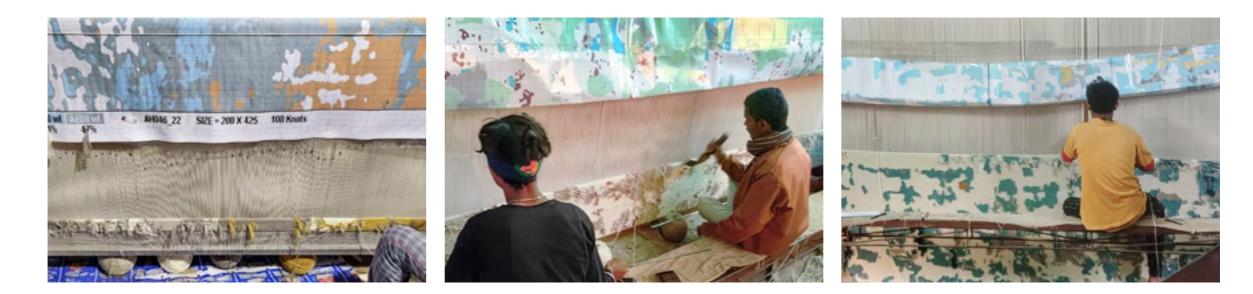

# Carpets and Tapestries

Handmade decorations to caress

BROWSE THE CATALOGUE

# The "Broderie Nomade" Embroidery

The "Broderie Nomade" collection has been created to embellish and decorate upholstered furniture, with the idea of leaving a "mark, a design" that recalls one of the most ancient arts of the Italian tradition. Exclusive SICIS ornamental motifs, sophisticated in the use of yarn colours, machine-processed and then finished by hand.