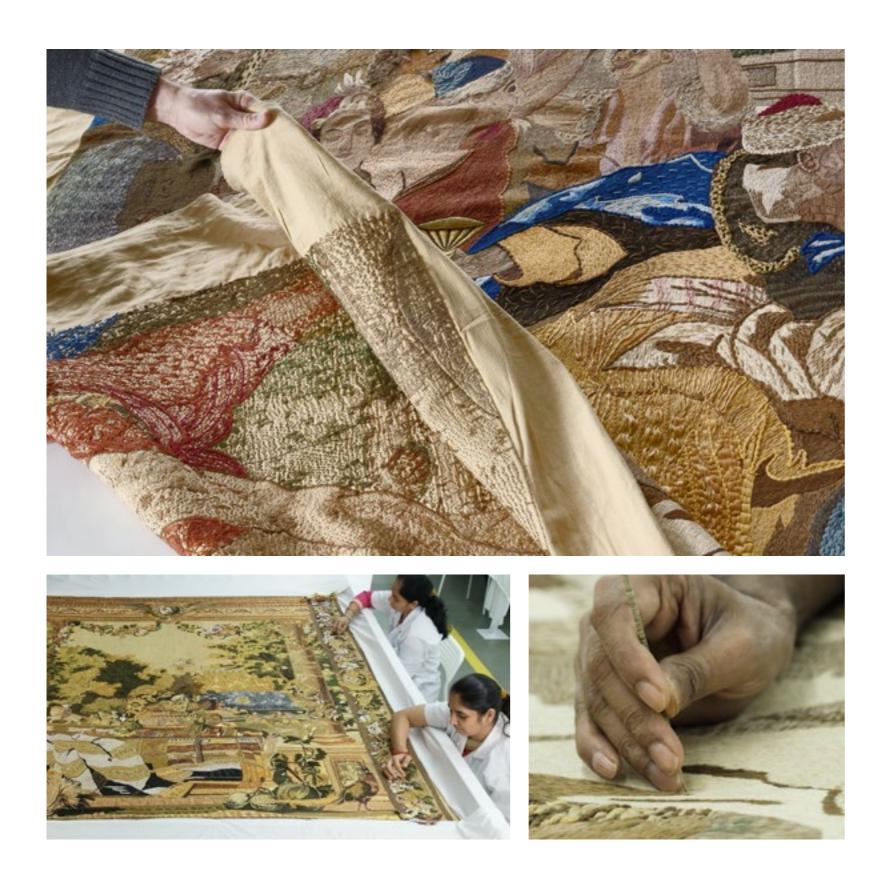

# Carpets and Tapestries

Handmade decorations to caress

BROWSE THE CATALOGUE

# The "Broderie Nomade" Embroidery

The "Broderie Nomade" collection has been created to embellish and decorate upholstered furniture, with the idea of leaving a "mark, a design" that recalls one of the most ancient arts of the Italian tradition. Exclusive SICIS ornamental motifs, sophisticated in the use of yarn colours, machine-processed and then finished by hand.